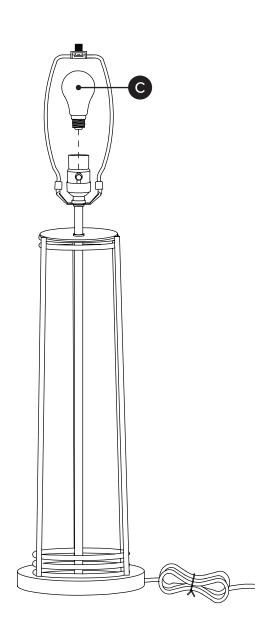

| PARTS INVENTORY |                       |     |
|-----------------|-----------------------|-----|
| ID              | DESCRIPTION           | QTY |
| A               | LAMP BODY             | 1   |
| B               | HARP FRAME            | 1   |
| 6               | BULB (E26 A19 4W LED) | 1   |
| D               | LAMP SHADE            | 1   |
| D               | FINIAL                | 1   |