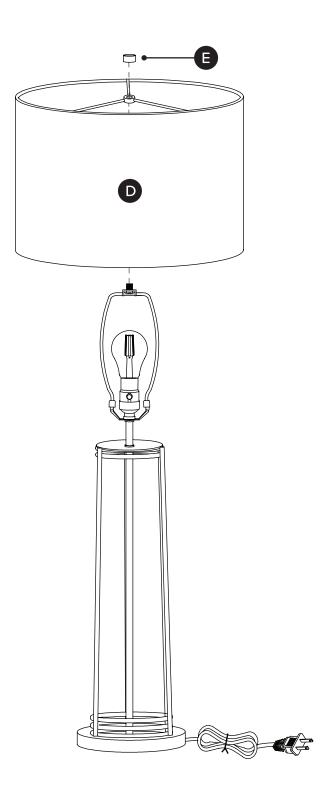

| PARTS INVENTORY |                       |     |
|-----------------|-----------------------|-----|
| ID              | DESCRIPTION           | QTY |
| A               | LAMP BODY             | 1   |
| B               | HARP FRAME            | 1   |
| 6               | BULB (E26 A19 4W LED) | 1   |
| D               | LAMP SHADE            | 1   |
| D               | FINIAL                | 1   |