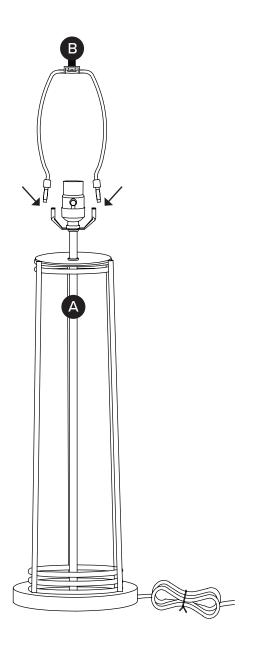

| PARTS INVENTORY |                       |     |
|-----------------|-----------------------|-----|
| ID              | DESCRIPTION           | QTY |
| A               | LAMP BODY             | 1   |
| B               | HARP FRAME            | 1   |
| 6               | BULB (E26 A19 4W LED) | 1   |
| D               | LAMP SHADE            | 1   |
| D               | FINIAL                | 1   |