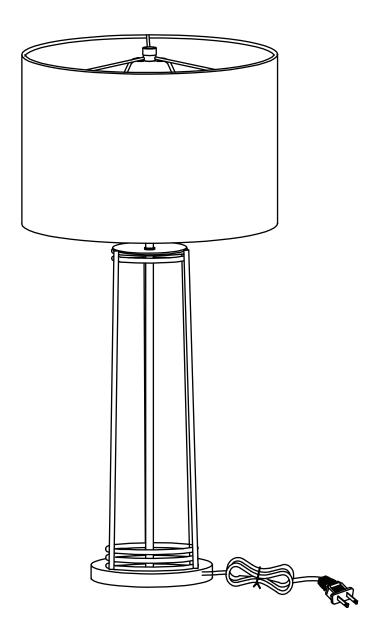

| PARTS INVENTORY |                       |     |
|-----------------|-----------------------|-----|
| ID              | DESCRIPTION           | QTY |
| A               | LAMP BODY             | 1   |
| B               | HARP FRAME            | 1   |
| 6               | BULB (E26 A19 4W LED) | 1   |
| D               | LAMP SHADE            | 1   |
| D               | FINIAL                | 1   |