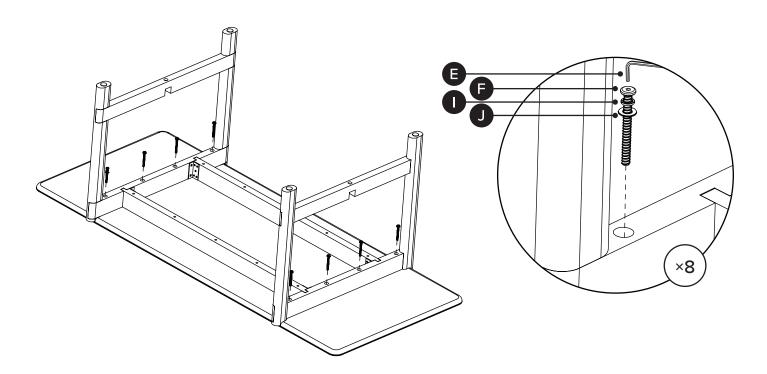

PARTS INVENTORY

| ID | DESCRIPTION    | QTY |
|----|----------------|-----|
| A  | TABLE TOP      | 1   |
| B  | LEG FRAME      | 2   |
| G  | STRETCHER      | 1   |
| D  | WOOD DOWEL     | 4   |
| •  | ALLEN KEY      | 1   |
| •  | M8 × 80MM BOLT | 8   |
| G  | M8 × 50MM BOLT | 2   |
| •  | M8 × 25MM BOLT | 8   |
| 0  | LOCK WASHER    | 18  |
| 0  | WASHER         | 18  |