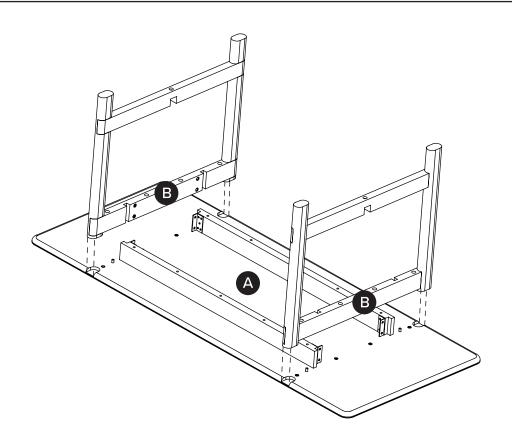

PARTS INVENTORY

| ID | DESCRIPTION    | QTY |
|----|----------------|-----|
| A  | TABLE TOP      | 1   |
| B  | LEG FRAME      | 2   |
| G  | STRETCHER      | 1   |
| D  | WOOD DOWEL     | 4   |
| •  | ALLEN KEY      | 1   |
| •  | M8 × 80MM BOLT | 8   |
| G  | M8 × 50MM BOLT | 2   |
| •  | M8 × 25MM BOLT | 8   |
| 0  | LOCK WASHER    | 18  |
| 0  | WASHER         | 18  |