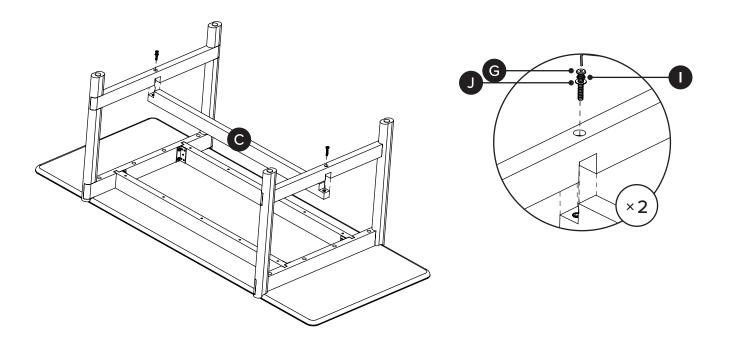

PARTS INVENTORY

| ID | DESCRIPTION    | QTY |
|----|----------------|-----|
| A  | TABLE TOP      | 1   |
| B  | LEG FRAME      | 2   |
| G  | STRETCHER      | 1   |
| D  | WOOD DOWEL     | 4   |
| •  | ALLEN KEY      | 1   |
| •  | M8 × 80MM BOLT | 8   |
| G  | M8 × 50MM BOLT | 2   |
| •  | M8 × 25MM BOLT | 8   |
| 0  | LOCK WASHER    | 18  |
| 0  | WASHER         | 18  |