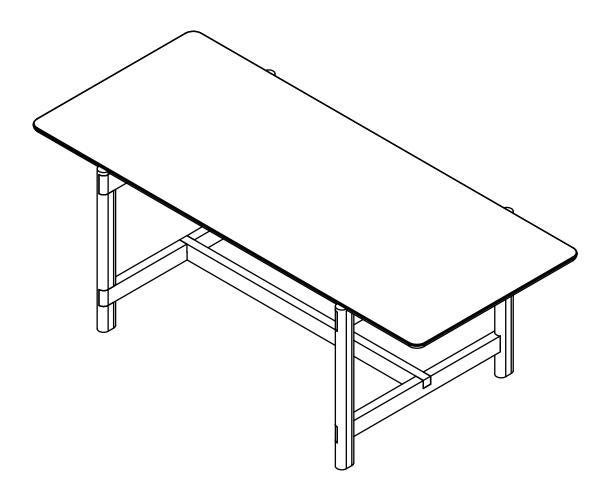

## ARTICLE.

## **Assembly Instructions**



## RUTTEN

Dining Table

ARTICLE. RUTTEN Dining Table Page 2 of 5

## **ASSEMBLY INSTRUCTIONS**

Read these instructions carefully and keep for future reference. Refer to parts inventory for guidance, and ensure you have all pieces before starting.

When assembling, place all parts on a soft, clean, and flat surface such as a carpet to prevent scratches.

If you're having difficulty, our friendly Customer Care team is always here to help. Call us at **1.888.746.3455** during business hours, email **service@article.com** or chat live at **article.com**.

PARTS INVENTORY



| ID | DESCRIPTION    | QTY |
|----|----------------|-----|
| A  | TABLE TOP      | 1   |
| B  | LEG FRAME      | 2   |
| G  | STRETCHER      | 1   |
| D  | WOOD DOWEL     | 4   |
| •  | ALLEN KEY      | 1   |
| •  | M8