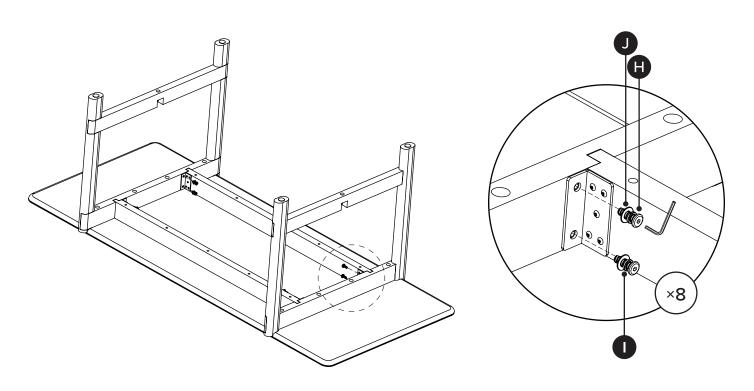

PARTS INVENTORY

| ID | DESCRIPTION    | QTY |
|----|----------------|-----|
| A  | TABLE TOP      | 1   |
| B  | LEG FRAME      | 2   |
| G  | STRETCHER      | 1   |
| D  | WOOD DOWEL     | 4   |
| •  | ALLEN KEY      | 1   |
| •  | M8 × 80MM BOLT | 8   |
| G  | M8 × 50MM BOLT | 2   |
| •  | M8 × 25MM BOLT | 8   |
| 0  | LOCK WASHER    | 18  |
| 0  | WASHER         | 18  |