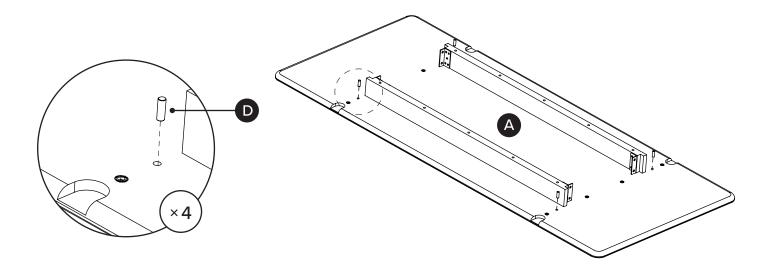

PARTS INVENTORY

| ID | DESCRIPTION    | QTY |
|----|----------------|-----|
| A  | TABLE TOP      | 1   |
| B  | LEG FRAME      | 2   |
| G  | STRETCHER      | 1   |
| D  | WOOD DOWEL     | 4   |
| •  | ALLEN KEY      | 1   |
| •  | M8 × 80MM BOLT | 8   |
| G  | M8 × 50MM BOLT | 2   |
| •  | M8 × 25MM BOLT | 8   |
| 0  | LOCK WASHER    | 18  |
| 0  | WASHER         | 18  |