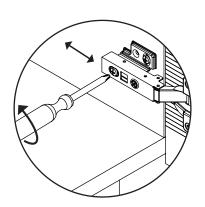

**REQUIRED TOOL** 

### LEVELLING / ALIGNMENT

If the doors do not appear square or aligned, loosen or tighten the appropriate screws on each case hinge as illustrated.

(3)

(5)

ARTICLE. NOYKO Rattan Cabinet Page 5 of 5