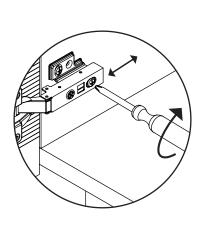

### LEVELLING / ALIGNMENT

If the doors do not appear square or aligned, loosen or tighten the appropriate screws on each case hinge as illustrated.

(3)

(5)

ARTICLE. NOYKO Rattan Cabinet Page 5 of 5