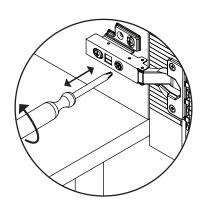

**REQUIRED TOOL** 

### LEVELLING / ALIGNMENT

If the doors do not appear square or aligned, loosen or tighten the appropriate screws on each case hinge as illustrated.

(3)

(5)

ARTICLE. NOYKO Rattan Cabinet Page 5 of 5