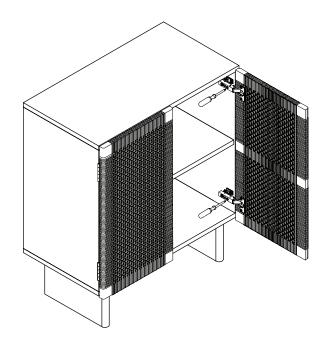

## DOOR ADJUSTMENT INSTRUCTIONS

During shipping, the doors of your cabinet may have shifted slightly. This can easily be corrected by tightening a few screws. Always start by adjusting the top hinge on the affected door.

### LEVELLING / ALIGNMENT

If the doors do not appear square or aligned, loosen or tighten the appropriate screws on each case hinge as illustrated.

(3)

(5)

ARTICLE. NOYKO Rattan Cabinet Page 5 of 5