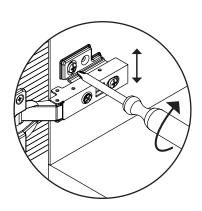

### LEVELLING / ALIGNMENT

If the doors do not appear square or aligned, loosen or tighten the appropriate screws on each case hinge as illustrated.

(3)

(5)

ARTICLE. NOYKO Rattan Cabinet Page 5 of 5