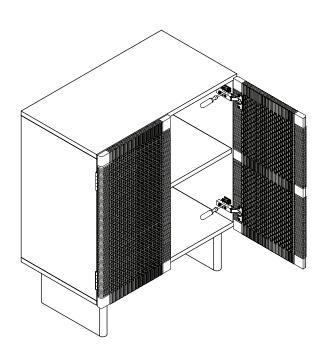

## DOOR ADJUSTMENT INSTRUCTIONS

During shipping, the doors of your cabinet may have shifted slightly. This can easily be corrected by tightening a few screws. Always start by adjusting the top hinge on the affected door.

### LEVELLING / ALIGNMENT

If the doors do not appear square or aligned, loosen or tighten the appropriate screws on each case hinge as illustrated.

(3)

(5)

ARTICLE. NOYKO Rattan Cabinet Page 5 of 5