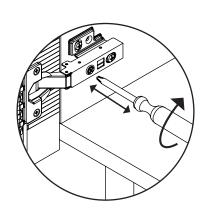

## DOOR ADJUSTMENT INSTRUCTIONS

During shipping, the doors of your cabinet may have shifted slightly. This can easily be corrected by tightening a few screws. Always start by adjusting the top hinge on the affected door.

### LEVELLING / ALIGNMENT

If the doors do not appear square or aligned, loosen or tighten the appropriate screws on each case hinge as illustrated.

(3)

(5)

ARTICLE. NOYKO Rattan Cabinet Page 5 of 5