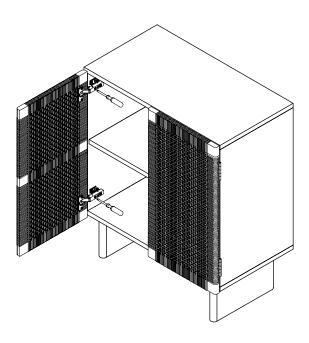

## DOOR ADJUSTMENT INSTRUCTIONS

During shipping, the doors of your cabinet may have shifted slightly. This can easily be corrected by tightening a few screws. Always start by adjusting the top hinge on the affected door.

### LEVELLING / ALIGNMENT

If the doors do not appear square or aligned, loosen or tighten the appropriate screws on each case hinge as illustrated.

(3)

(5)

ARTICLE. NOYKO Rattan Cabinet Page 5 of 5