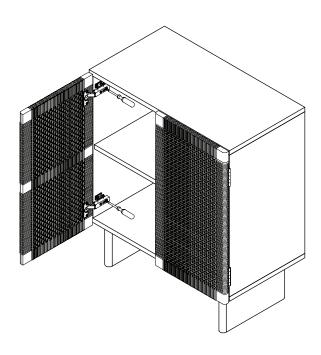

## DOOR ADJUSTMENT INSTRUCTIONS

During shipping, the doors of your cabinet may have shifted slightly. This can easily be corrected by tightening a few screws. Always start by adjusting the top hinge on the affected door.

### LEVELLING / ALIGNMENT

If the doors do not appear square or aligned, loosen or tighten the appropriate screws on each case hinge as illustrated.

(3)

(5)

ARTICLE. NOYKO Rattan Cabinet Page 5 of 5