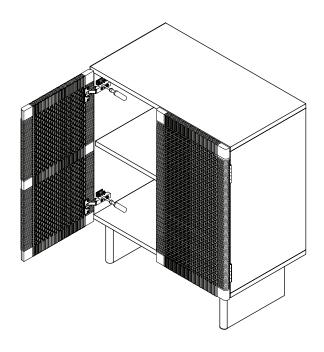

## DOOR ADJUSTMENT INSTRUCTIONS

During shipping, the doors of your cabinet may have shifted slightly. This can easily be corrected by tightening a few screws. Always start by adjusting the top hinge on the affected door.

### LEVELLING / ALIGNMENT

If the doors do not appear square or aligned, loosen or tighten the appropriate screws on each case hinge as illustrated.

(3)

(5)

ARTICLE. NOYKO Rattan Cabinet Page 5 of 5