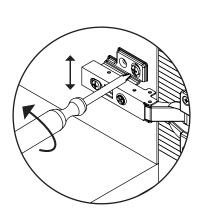

**REQUIRED TOOL** 

### LEVELLING / ALIGNMENT

If the doors do not appear square or aligned, loosen or tighten the appropriate screws on each case hinge as illustrated.

(3)

(5)

ARTICLE. NOYKO Rattan Cabinet Page 5 of 5