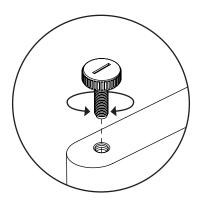

#### **ADJUSTING LEVELER**

Adjust the leveler in the bottom to get the cabinet in one level.