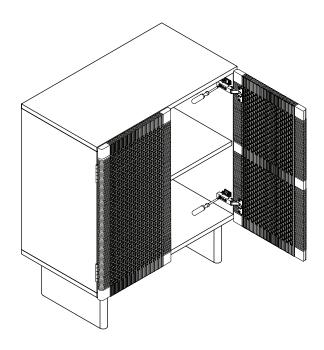

### LEVELLING / ALIGNMENT

If the doors do not appear square or aligned, loosen or tighten the appropriate screws on each case hinge as illustrated.

(3)

(5)

ARTICLE. NOYKO Rattan Cabinet Page 5 of 5