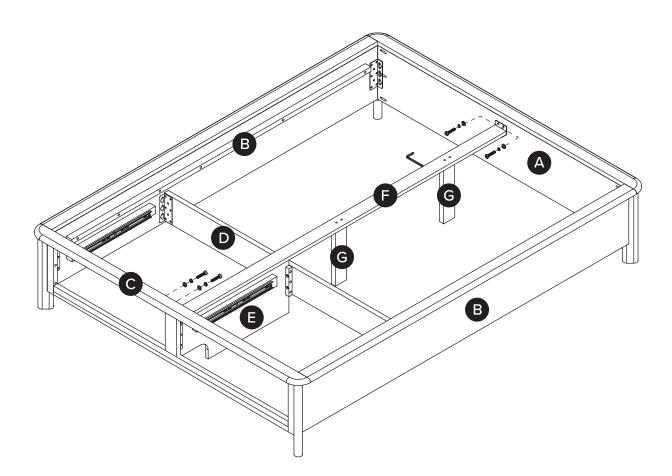

# OF PEOPLE

REQUIRED TOOL

Structural integrity is warranted only if all fasteners are properly installed & tightened, and the bed is moved only per instructions.

| PARTS INVENTORY |                   |     |  |
|-----------------|-------------------|-----|--|
| ID              | DESCRIPTION       | QTY |  |
| A               | HEADBOARD         | 1   |  |
| B               | SIDEBOARD         | 2   |  |
| C               | FOOTBOARD         | 1   |  |
| D               | DRAWER BACK BOARD | 1   |  |
| B               | DRAWER SIDE RAIL  | 1   |  |
| Ð               | CENTER BEAM       | 1   |  |
| G               | SUPPORT LEG       | 2   |  |
| 8               | SLATS             | 4   |  |
| 0               | DRAWER            | 2   |  |

| PARTS INVENTORY CONT. |                |                                         |     |
|-----------------------|----------------|-----------------------------------------|-----|
| ID                    | DESCRIPTION    |                                         | QTY |
| J                     | ALLEN KEY      |                                         | 1   |
| K                     | M8 × 20 BOLT   |                                         | 18  |
| C                     | M6 × 30 BOLT   | ()))))))))))))))))))))))))))))))))))))) | 24  |
| M                     | M6 × 15 BOLT   |                                         | 4   |
| N                     | M8 LOCK WASHER |                                         | 18  |
| 0                     | M8 FLAT WASHER |                                         | 18  |
| P                     | M6 LOCK WASHER |                                         | 20  |
| Q                     | M6 WASHER      | 0                                       | 20  |