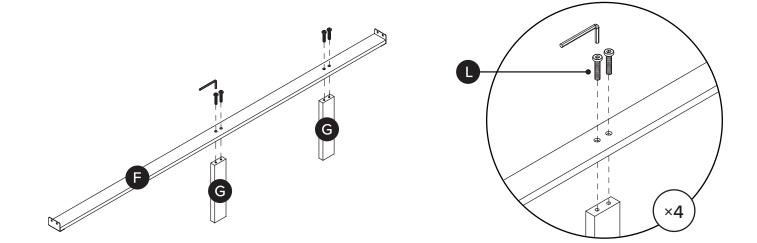

# OF PEOPLE

REQUIRED TOOL

Structural integrity is warranted only if all fasteners are properly installed & tightened, and the bed is moved only per instructions.

| PARTS INVENTORY |                   |     |  |
|-----------------|-------------------|-----|--|
| ID              | DESCRIPTION       | QTY |  |
| A               | HEADBOARD         | 1   |  |
| B               | SIDEBOARD         | 2   |  |
| C               | FOOTBOARD         | 1   |  |
| D               | DRAWER BACK BOARD | 1   |  |
| B               | DRAWER SIDE RAIL  | 1   |  |
| Ð               | CENTER BEAM       | 1   |  |
| G               | SUPPORT LEG       | 2   |  |
| 8               | SLATS             | 4   |  |
| 0               | DRAWER            | 2   |  |

| PARTS INVENTORY CONT. |                |                                         |     |
|-----------------------|----------------|-----------------------------------------|-----|
| ID                    | DESCRIPTION    |                                         | QTY |
| J                     | ALLEN KEY      |                                         | 1   |
| K                     | M8 × 20 BOLT   |                                         | 18  |
| C                     | M6 × 30 BOLT   | ()))))))))))))))))))))))))))))))))))))) | 24  |
| M                     | M6 × 15 BOLT   |                                         | 4   |
| N                     | M8 LOCK WASHER |                                         | 18  |
| 0                     | M8 FLAT WASHER |                                         | 18  |
| P                     | M6 LOCK WASHER |                                         | 20  |
| Q                     | M6 WASHER      | 0                                       | 20  |