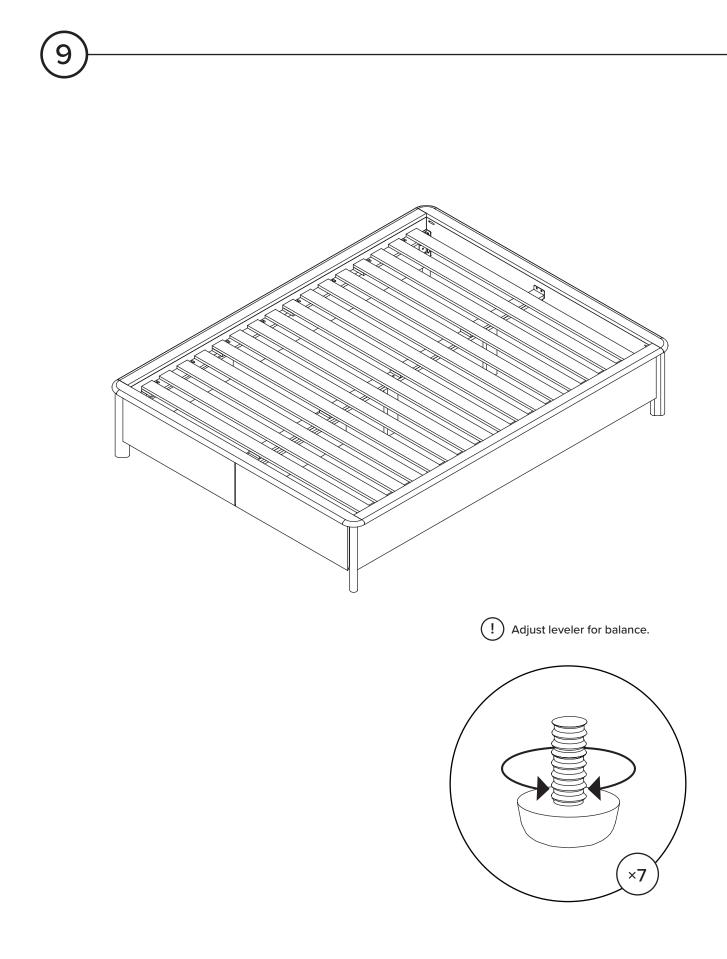

# OF PEOPLE

REQUIRED TOOL

Structural integrity is warranted only if all fasteners are properly installed & tightened, and the bed is moved only per instructions.

| PARTS INVENTORY |                   |     |  |
|-----------------|-------------------|-----|--|
| ID              | DESCRIPTION       | QTY |  |
| A               | HEADBOARD         | 1   |  |
| B               | SIDEBOARD         | 2   |  |
| C               | FOOTBOARD         | 1   |  |
| D               | DRAWER BACK BOARD | 1   |  |
| B               | DRAWER SIDE RAIL  | 1   |  |
| Ð               | CENTER BEAM       | 1   |  |
| G               | SUPPORT LEG       | 2   |  |
| 8               | SLATS             | 4   |  |
| 0               | DRAWER            | 2   |  |