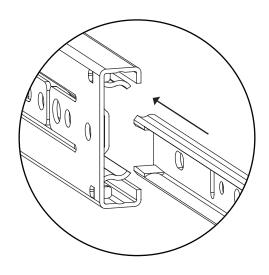

| QTY |
| J                     | ALLEN KEY      |                                         | 1   |
| K                     | M8 × 20 BOLT   |                                         | 18  |
| C                     | M6 × 30 BOLT   | ()))))))))))))))))))))))))))))))))))))) | 24  |
| M                     | M6 × 15 BOLT   |                                         | 4   |
| N                     | M8 LOCK WASHER |                                         | 18  |
| 0                     | M8 FLAT WASHER |                                         | 18  |
| P                     | M6 LOCK WASHER |                                         | 20  |
| Q                     | M6 WASHER      | 0                                       | 20  |









## ARTICLE.







## ARTICLE.