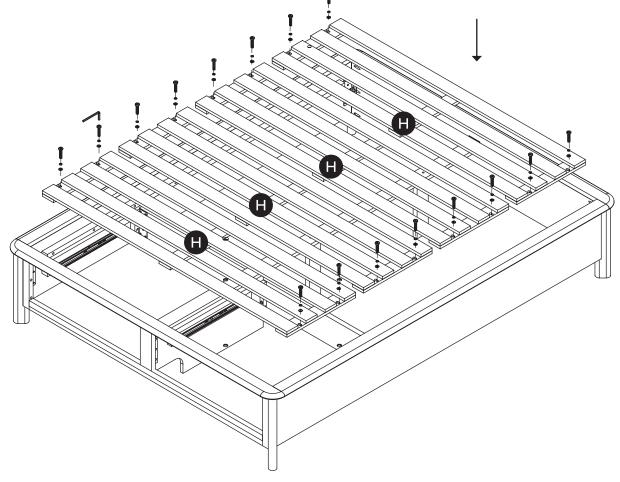

# OF PEOPLE

REQUIRED TOOL

Structural integrity is warranted only if all fasteners are properly installed & tightened, and the bed is moved only per instructions.

| PARTS INVENTORY |                   |     |  |
|-----------------|-------------------|-----|--|
| ID              | DESCRIPTION       | QTY |  |
| A               | HEADBOARD         | 1   |  |
| B               | SIDEBOARD         | 2   |  |
| C               | FOOTBOARD         | 1   |  |
| D               | DRAWER BACK BOARD | 1   |  |
| B               | DRAWER SIDE RAIL  | 1   |  |
| Ð               | CENTER BEAM       | 1   |  |
| G               | SUPPORT LEG       | 2   |  |
| 8               | SLATS             | 4   |  |
| 0               | DRAWER            | 2   |  |