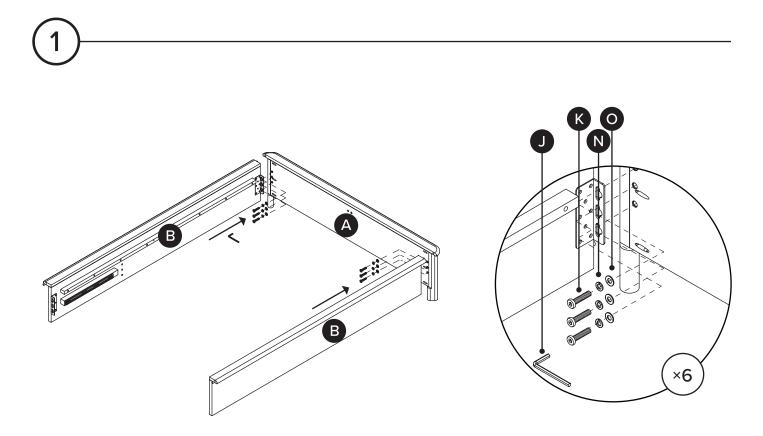

# OF PEOPLE

REQUIRED TOOL

Structural integrity is warranted only if all fasteners are properly installed & tightened, and the bed is moved only per instructions.

| PARTS INVENTORY |                   |     |  |
|-----------------|-------------------|-----|--|
| ID              | DESCRIPTION       | QTY |  |
| A               | HEADBOARD         | 1   |  |
| B               | SIDEBOARD         | 2   |  |
| C               | FOOTBOARD         | 1   |  |
| D               | DRAWER BACK BOARD | 1   |  |
| B               | DRAWER SIDE RAIL  | 1   |  |
| Ð               | CENTER BEAM       | 1   |  |
| G               | SUPPORT LEG       | 2   |  |
| 8               | SLATS             | 4   |  |
| 0               | DRAWER            | 2   |  |

| PARTS INVENTORY CONT. |                |                                         |     |
|-----------------------|----------------|-----------------------------------------|-----|
| ID                    | DESCRIPTION    |                                         | QTY |
| J                     | ALLEN KEY      |                                         | 1   |
| K                     | M8 × 20 BOLT   |                                         | 18  |
| C                     | M6 × 30 BOLT   | ()))))))))))))))))))))))))))))))))))))) | 24  |
| M                     | M6 × 15 BOLT   |                                         | 4   |
| N                     | M8 LOCK WASHER |                                         | 18  |
| 0                     | M8 FLAT WASHER |                                         | 18  |
| P                     | M6 LOCK WASHER |                                         | 20  |
| Q                     | M6 WASHER      | 0                                       | 20  |