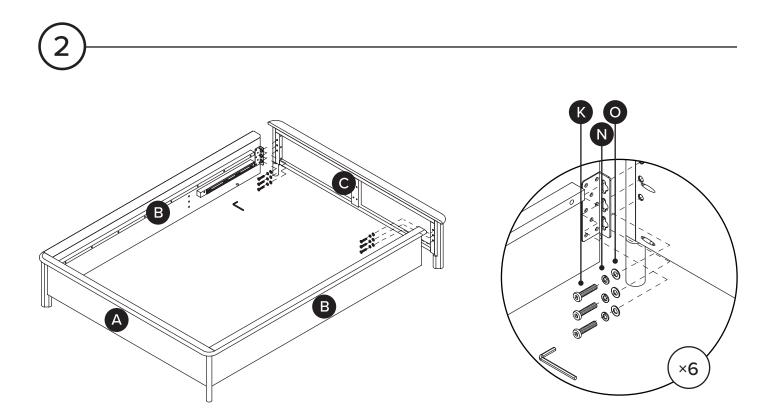

# OF PEOPLE

REQUIRED TOOL

Structural integrity is warranted only if all fasteners are properly installed & tightened, and the bed is moved only per instructions.

| PARTS INVENTORY |                   |     |  |
|-----------------|-------------------|-----|--|
| ID              | DESCRIPTION       | QTY |  |
| A               | HEADBOARD         | 1   |  |
| B               | SIDEBOARD         | 2   |  |
| C               | FOOTBOARD         | 1   |  |
| D               | DRAWER BACK BOARD | 1   |  |
| B               | DRAWER SIDE RAIL  | 1   |  |
| Ð               | CENTER BEAM       | 1   |  |
| G               | SUPPORT LEG       | 2   |  |
| 8               | SLATS             | 4   |  |
| 0               | DRAWER            | 2   |  |

| PARTS INVENTORY CONT. |                |                                         |     |
|-----------------------|----------------|-----------------------------------------|-----|
| ID                    | DESCRIPTION    |                                         | QTY |
| J                     | ALLEN KEY      |                                         | 1   |
| K                     | M8 × 20 BOLT   |                                         | 18  |
| C                     | M6 × 30 BOLT   | ()))))))))))))))))))))))))))))))))))))) | 24  |
| M                     | M6 × 15 BOLT   |                                         | 4   |
| N                     | M8 LOCK WASHER |                                         | 18  |
| 0                     | M8 FLAT WASHER |                                         | 18  |
| P                     | M6 LOCK WASHER |                                         | 20  |
| Q                     | M6 WASHER      | 0                                       | 20  |