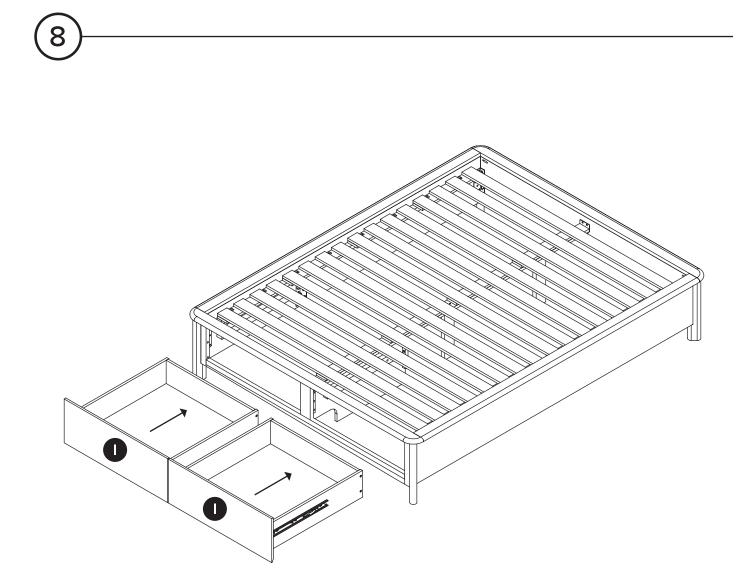

# OF PEOPLE

REQUIRED TOOL

Structural integrity is warranted only if all fasteners are properly installed & tightened, and the bed is moved only per instructions.

| PARTS INVENTORY |                   |     |  |
|-----------------|-------------------|-----|--|
| ID              | DESCRIPTION       | QTY |  |
| A               | HEADBOARD         | 1   |  |
| B               | SIDEBOARD         | 2   |  |
| C               | FOOTBOARD         | 1   |  |
| D               | DRAWER BACK BOARD | 1   |  |
| B               | DRAWER SIDE RAIL  | 1   |  |
| Ð               | CENTER BEAM       | 1   |  |
| G               | SUPPORT LEG       | 2   |  |
| 8               | SLATS             | 4   |  |
| 0               | DRAWER            | 2   |  |