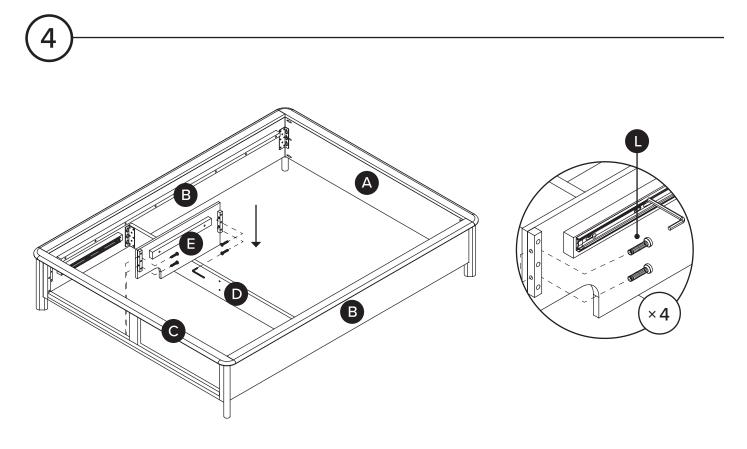

# OF PEOPLE

REQUIRED TOOL

Structural integrity is warranted only if all fasteners are properly installed & tightened, and the bed is moved only per instructions.

| PARTS INVENTORY |                   |     |  |
|-----------------|-------------------|-----|--|
| ID              | DESCRIPTION       | QTY |  |
| A               | HEADBOARD         | 1   |  |
| B               | SIDEBOARD         | 2   |  |
| C               | FOOTBOARD         | 1   |  |
| D               | DRAWER BACK BOARD | 1   |  |
| B               | DRAWER SIDE RAIL  | 1   |  |
| Ð               | CENTER BEAM       | 1   |  |
| G               | SUPPORT LEG       | 2   |  |
| 8               | SLATS             | 4   |  |
| 0               | DRAWER            | 2   |  |

| PARTS INVENTORY CONT. |                |                                         |     |
|-----------------------|----------------|-----------------------------------------|-----|
| ID                    | DESCRIPTION    |                                         | QTY |
| J                     | ALLEN KEY      |                                         | 1   |
| K                     | M8 × 20 BOLT   |                                         | 18  |
| C                     | M6 × 30 BOLT   | ()))))))))))))))))))))))))))))))))))))) | 24  |
| M                     | M6 × 15 BOLT   |                                         | 4   |
| N                     | M8 LOCK WASHER |                                         | 18  |
| 0                     | M8 FLAT WASHER |                                         | 18  |
| P                     | M6 LOCK WASHER |                                         | 20  |
| Q                     | M6 WASHER      | 0                                       | 20  |