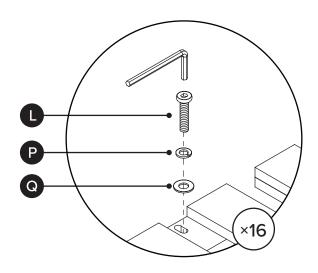

| PARTS INVENTORY CONT. |                |                                         |     |
|-----------------------|----------------|-----------------------------------------|-----|
| ID                    | DESCRIPTION    |                                         | QTY |
| J                     | ALLEN KEY      |                                         | 1   |
| K                     | M8 × 20 BOLT   |                                         | 18  |
| C                     | M6 × 30 BOLT   | ()))))))))))))))))))))))))))))))))))))) | 24  |
| M                     | M6 × 15 BOLT   |                                         | 4   |
| N                     | M8 LOCK WASHER |                                         | 18  |
| 0                     | M8 FLAT WASHER |                                         | 18  |
| P                     | M6 LOCK WASHER |                                         | 20  |
| Q                     | M6 WASHER      | 0                                       | 20  |