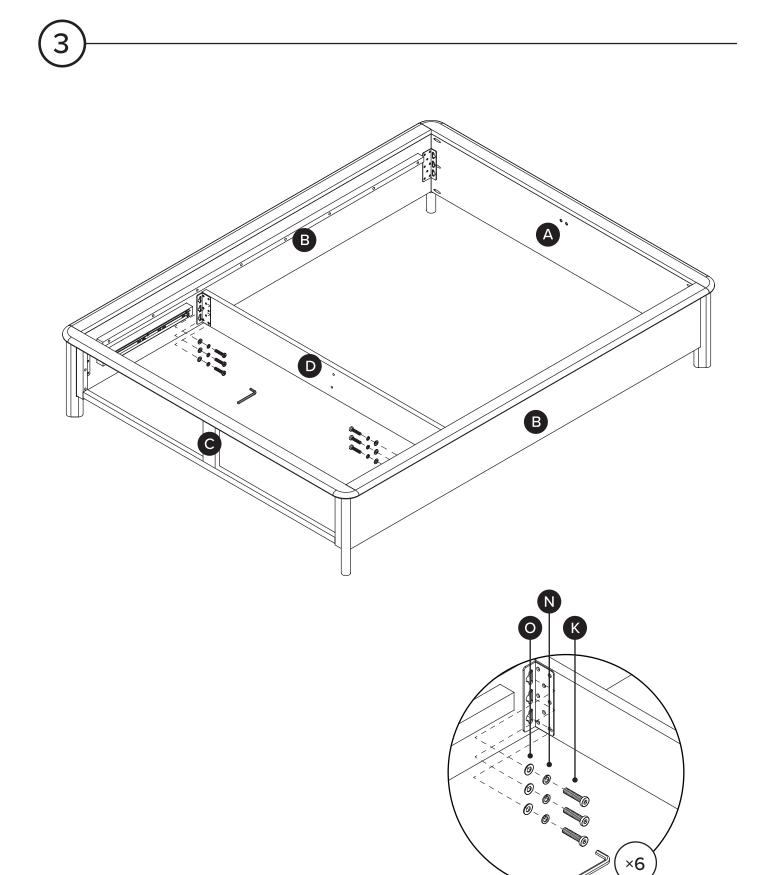

# OF PEOPLE

REQUIRED TOOL

Structural integrity is warranted only if all fasteners are properly installed & tightened, and the bed is moved only per instructions.

| PARTS INVENTORY |                   |     |  |
|-----------------|-------------------|-----|--|
| ID              | DESCRIPTION       | QTY |  |
| A               | HEADBOARD         | 1   |  |
| B               | SIDEBOARD         | 2   |  |
| C               | FOOTBOARD         | 1   |  |
| D               | DRAWER BACK BOARD | 1   |  |
| B               | DRAWER SIDE RAIL  | 1   |  |
| Ð               | CENTER BEAM       | 1   |  |
| G               | SUPPORT LEG       | 2   |  |
| 8               | SLATS             | 4   |  |
| 0               | DRAWER            | 2   |  |

| PARTS INVENTORY CONT. |                |                                         |     |
|-----------------------|----------------|-----------------------------------------|-----|
| ID                    | DESCRIPTION    |                                         | QTY |
| J                     | ALLEN KEY      |                                         | 1   |
| K                     | M8 × 20 BOLT   |                                         | 18  |
| C                     | M6 × 30 BOLT   | ()))))))))))))))))))))))))))))))))))))) | 24  |
| M                     | M6 × 15 BOLT   |                                         | 4   |
| N                     | M8 LOCK WASHER |                                         | 18  |
| 0                     | M8 FLAT WASHER |                                         | 18  |
| P                     | M6 LOCK WASHER |                                         | 20  |
| Q                     | M6 WASHER      | 0                                       | 20  |