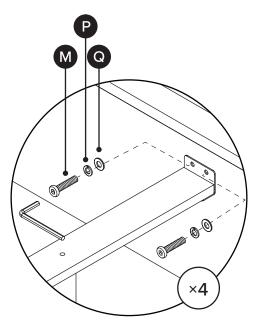

| PARTS INVENTORY CONT. |                |                                         |     |
|-----------------------|----------------|-----------------------------------------|-----|
| ID                    | DESCRIPTION    |                                         | QTY |
| J                     | ALLEN KEY      |                                         | 1   |
| K                     | M8 × 20 BOLT   |                                         | 18  |
| C                     | M6 × 30 BOLT   | ()))))))))))))))))))))))))))))))))))))) | 24  |
| M                     | M6 × 15 BOLT   |                                         | 4   |
| N                     | M8 LOCK WASHER |                                         | 18  |
| 0                     | M8 FLAT WASHER |                                         | 18  |
| P                     | M6 LOCK WASHER |                                         | 20  |
| Q                     | M6 WASHER      | 0                                       | 20  |