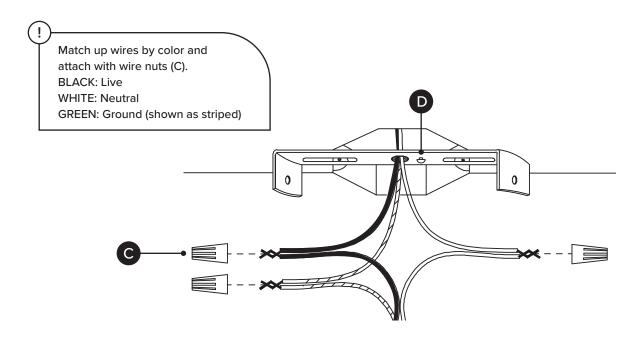

### **CAUTION**

Turn off power at main circuit panel before starting installation.

If junction box does not have a green ground wire, attach ground wire from lamp to small green screw (D) on crossbar.

Loosen screw on side of base to adjust length of wire (E) and tighten to secure.