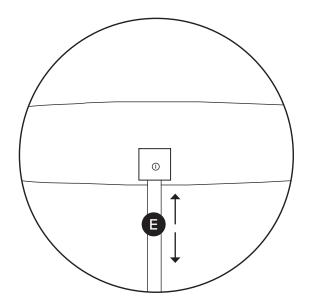

### **CAUTION**

Turn off power at main circuit panel before starting installation.

If junction box does not have a green ground wire, attach ground wire from lamp to small green screw (D) on crossbar.

Loosen screw on side of base to adjust length of wire (E) and tighten to secure.