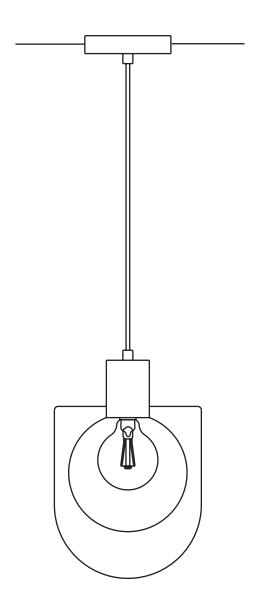

1

Consultation with a professional electrician is recommended for the installation of this pendant lamp.

| PARTS INVENTORY |                                   |                    |     |
|-----------------|-----------------------------------|--------------------|-----|
| ID              | DESCRIPTION                       |                    | QTY |
| A               | CROSSBAR BRACKET (PRE-INSTALLED)  |                    | 1   |
| В               | LONG SCREW                        | <b>(</b> 300000000 | 2   |
| C               | WIRE NUT                          |                    | 3   |
| D               | SHORT GREEN SCREW (PRE-INSTALLED) |                    | 1   |
|                 | PENDANT LAMP WIRE                 |                    | 1   |
|                 | CANOPY PLATE<br>(PRE-INSTALLED)   |                    | 1   |
| G               | MEDIUM SCREW<br>(PRE-INSTALLED)   |                    | 2   |
|                 | SHADE                             |                    | 1   |
| 0               | BULB (E26 3.5W LED G80)           |                    | 1   |
|                 |                                   |                    |     |