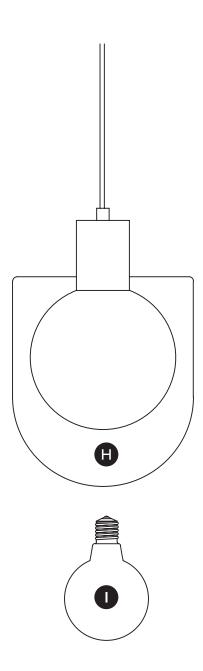

1

Consultation with a professional electrician is recommended for the installation of this pendant lamp.

| PARTS INVENTORY |                                   |                    |     |
|-----------------|-----------------------------------|--------------------|-----|
| ID              | DESCRIPTION                       |                    | QTY |
| A               | CROSSBAR BRACKET (PRE-INSTALLED)  |                    | 1   |
| В               | LONG SCREW                        | <b>(</b> 300000000 | 2   |
| C               | WIRE NUT                          |                    | 3   |
| D               | SHORT GREEN SCREW (PRE-INSTALLED) |                    | 1   |
|                 | PENDANT LAMP WIRE                 |                    | 1   |
|                 | CANOPY PLATE<br>(PRE-INSTALLED)   |                    | 1   |
| G               | MEDIUM SCREW<br>(PRE-INSTALLED)   |                    | 2   |
|                 | SHADE                             |                    | 1   |
| 0               | BULB (E26 3.5W LED G80)           |                    | 1   |
|                 |                                   |                    |     |