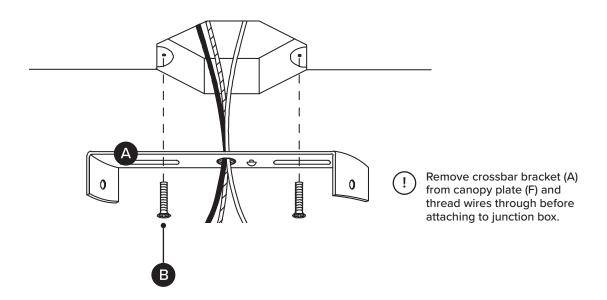

1

Consultation with a professional electrician is recommended for the installation of this pendant lamp.

| PARTS INVENTORY |                                   |                    |     |
|-----------------|-----------------------------------|--------------------|-----|
| ID              | DESCRIPTION                       |                    | QTY |
| A               | CROSSBAR BRACKET (PRE-INSTALLED)  |                    | 1   |
| В               | LONG SCREW                        | <b>(</b> 300000000 | 2   |
| C               | WIRE NUT                          |                    | 3   |
| D               | SHORT GREEN SCREW (PRE-INSTALLED) |                    | 1   |
|                 | PENDANT LAMP WIRE                 |                    | 1   |
|                 | CANOPY PLATE<br>(PRE-INSTALLED)   |                    | 1   |
| G               | MEDIUM SCREW<br>(PRE-INSTALLED)   |                    | 2   |
|                 | SHADE                             |                    | 1   |
| 0               | BULB (E26 3.5W LED G80)           |                    | 1   |
|                 |                                   |                    |     |

### **CAUTION**

Turn off power at main circuit panel before starting installation.

If junction box does not have a green ground wire, attach ground wire from lamp to small green screw (D) on crossbar.

Loosen screw on side of base to adjust length of wire (E) and tighten to secure.