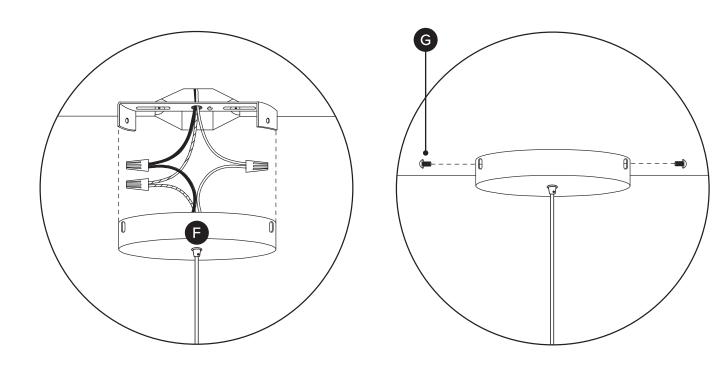

1

Consultation with a professional electrician is recommended for the installation of this pendant lamp.

| PARTS INVENTORY |                                   |                    |     |
|-----------------|-----------------------------------|--------------------|-----|
| ID              | DESCRIPTION                       |                    | QTY |
| A               | CROSSBAR BRACKET (PRE-INSTALLED)  |                    | 1   |
| В               | LONG SCREW                        | <b>(</b> 300000000 | 2   |
| C               | WIRE NUT                          |                    | 3   |
| D               | SHORT GREEN SCREW (PRE-INSTALLED) |                    | 1   |
|                 | PENDANT LAMP WIRE                 |                    | 1   |
|                 | CANOPY PLATE<br>(PRE-INSTALLED)   |                    | 1   |
| G               | MEDIUM SCREW<br>(PRE-INSTALLED)   |                    | 2   |
|                 | SHADE                             |                    | 1   |
| 0               | BULB (E26 3.5W LED G80)           |                    | 1   |
|                 |                                   |                    |     |

### **CAUTION**

Turn off power at main circuit panel before starting installation.

If junction box does not have a green ground wire, attach ground wire from lamp to small green screw (D) on crossbar.

Loosen screw on side of base to adjust length of wire (E) and tighten to secure.