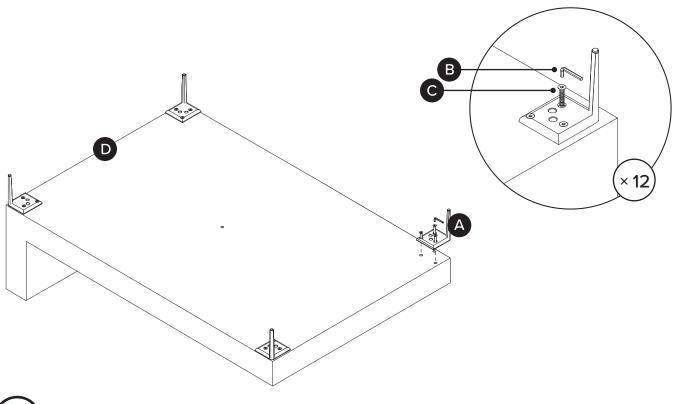

!

Hardware may loosen over time, check the bolts regularly and tighten if necessary.

| PARTS INVENTORY |                     |     |     |
|-----------------|---------------------|-----|-----|
| ID              | DESCRIPTION         |     | QTY |
| A               | CORNER LEG          |     | 8   |
| В               | ALLEN KEY           |     | 2   |
| C               | BOLT                | (9) | 24  |
| D               | LEFT CHAISE SECTION |     | 1   |
| •               | RIGHT SOFA SECTION  |     | 1   |
| •               | CENTER LEG          |     | 1   |