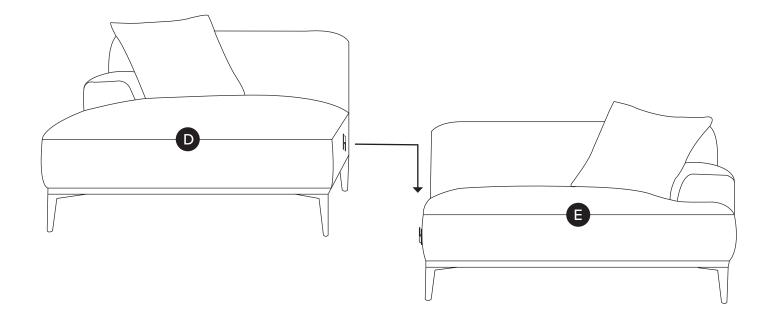

!

Hardware may loosen over time, check the bolts regularly and tighten if necessary.

| PARTS INVENTORY |                     |     |     |
|-----------------|---------------------|-----|-----|
| ID              | DESCRIPTION         |     | QTY |
| A               | CORNER LEG          |     | 8   |
| В               | ALLEN KEY           |     | 2   |
| C               | BOLT                | (9) | 24  |
| D               | LEFT CHAISE SECTION |     | 1   |
| •               | RIGHT SOFA SECTION  |     | 1   |
| •               | CENTER LEG          |     | 1   |