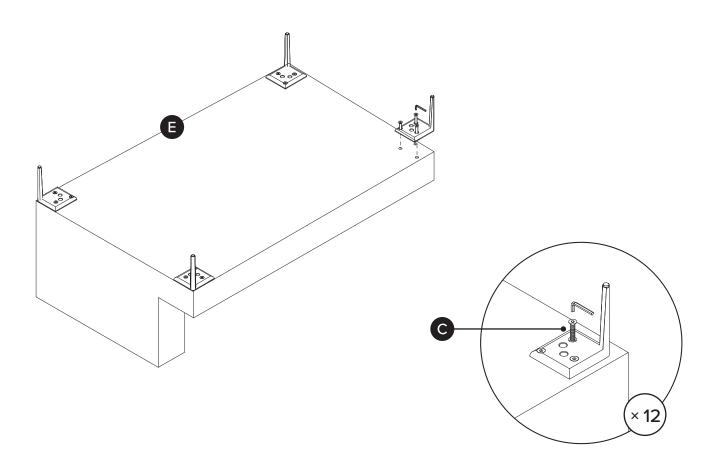

!

Hardware may loosen over time, check the bolts regularly and tighten if necessary.

| PARTS INVENTORY |                     |     |     |
|-----------------|---------------------|-----|-----|
| ID              | DESCRIPTION         |     | QTY |
| A               | CORNER LEG          |     | 8   |
| В               | ALLEN KEY           |     | 2   |
| C               | BOLT                | (9) | 24  |
| D               | LEFT CHAISE SECTION |     | 1   |
| •               | RIGHT SOFA SECTION  |     | 1   |
| •               | CENTER LEG          |     | 1   |