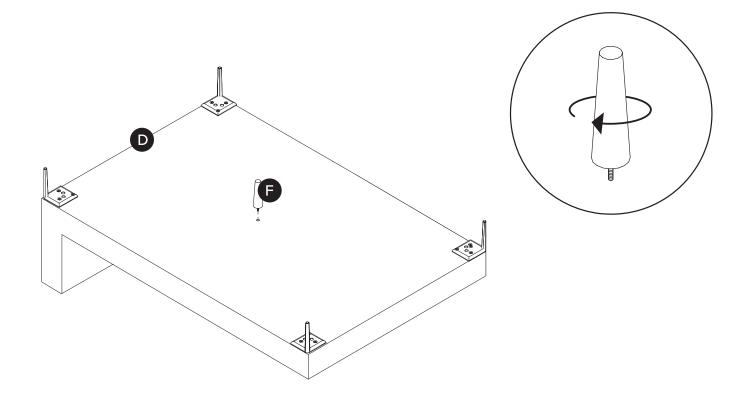

!

Hardware may loosen over time, check the bolts regularly and tighten if necessary.

| PARTS INVENTORY |                     |     |     |
|-----------------|---------------------|-----|-----|
| ID              | DESCRIPTION         |     | QTY |
| A               | CORNER LEG          |     | 8   |
| В               | ALLEN KEY           |     | 2   |
| C               | BOLT                | (9) | 24  |
| D               | LEFT CHAISE SECTION |     | 1   |
| •               | RIGHT SOFA SECTION  |     | 1   |
| •               | CENTER LEG          |     | 1   |