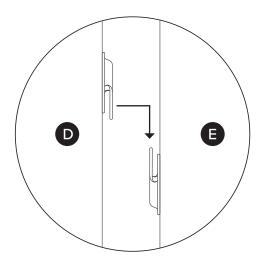

!

Hardware may loosen over time, check the bolts regularly and tighten if necessary.

| PARTS INVENTORY |                     |     |     |
|-----------------|---------------------|-----|-----|
| ID              | DESCRIPTION         |     | QTY |
| A               | CORNER LEG          |     | 8   |
| В               | ALLEN KEY           |     | 2   |
| C               | BOLT                | (9) | 24  |
| D               | LEFT CHAISE SECTION |     | 1   |
| •               | RIGHT SOFA SECTION  |     | 1   |
| •               | CENTER LEG          |     | 1   |