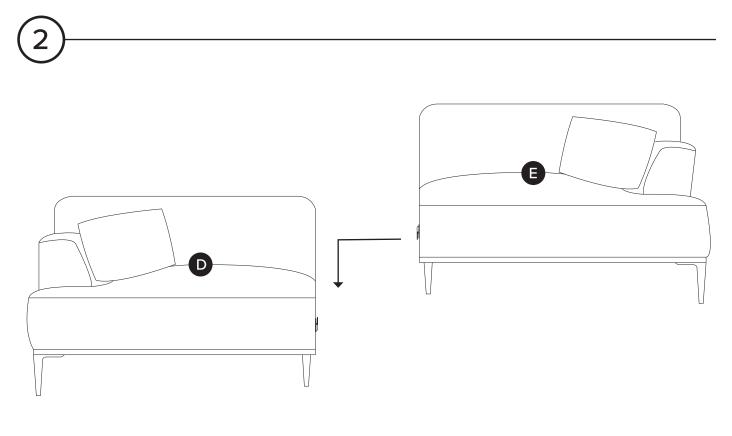

Hardware may loosen over time, check the bolts regularly and tighten if necessary.

| PARTS INVENTORY |                    |     |
|-----------------|--------------------|-----|
| ID              | DESCRIPTION        | QTY |
| A               | LEG                | 8   |
| B               | ALLEN KEY          | 2   |
| C               | BOLT               | 24  |
| D               | LEFT SOFA SECTION  | 1   |
| B               | RIGHT SOFA SECTION | 1   |