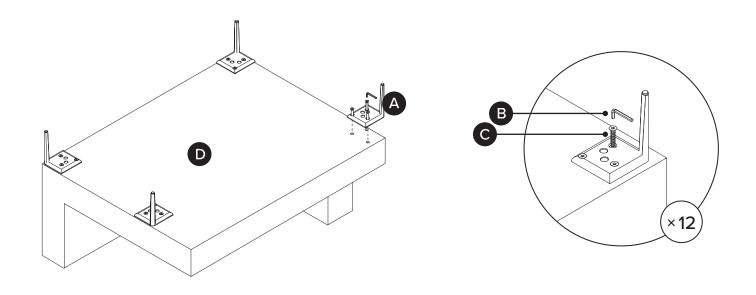

Hardware may loosen over time, check the bolts regularly and tighten if necessary.

| PARTS INVENTORY |                    |     |
|-----------------|--------------------|-----|
| ID              | DESCRIPTION        | QTY |
| A               | LEG                | 8   |
| B               | ALLEN KEY          | 2   |
| C               | BOLT               | 24  |
| D               | LEFT SOFA SECTION  | 1   |
| B               | RIGHT SOFA SECTION | 1   |