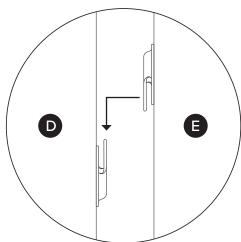

Hardware may loosen over time, check the bolts regularly and tighten if necessary.

| PARTS INVENTORY |                    |     |
|-----------------|--------------------|-----|
| ID              | DESCRIPTION        | QTY |
| A               | LEG                | 8   |
| B               | ALLEN KEY          | 2   |
| C               | BOLT               | 24  |
| D               | LEFT SOFA SECTION  | 1   |
| B               | RIGHT SOFA SECTION | 1   |