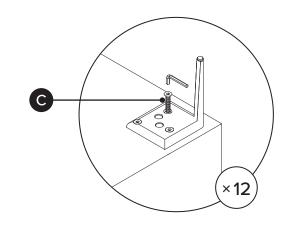

Hardware may loosen over time, check the bolts regularly and tighten if necessary.

| PARTS INVENTORY |                    |     |
|-----------------|--------------------|-----|
| ID              | DESCRIPTION        | QTY |
| A               | LEG                | 8   |
| B               | ALLEN KEY          | 2   |
| C               | BOLT               | 24  |
| D               | LEFT SOFA SECTION  | 1   |
| B               | RIGHT SOFA SECTION | 1   |