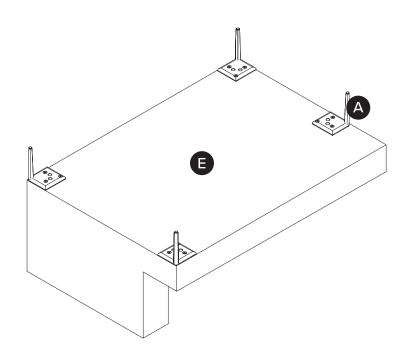

Hardware may loosen over time, check the bolts regularly and tighten if necessary.

| PARTS INVENTORY |                    |     |
|-----------------|--------------------|-----|
| ID              | DESCRIPTION        | QTY |
| A               | LEG                | 8   |
| B               | ALLEN KEY          | 2   |
| C               | BOLT               | 24  |
| D               | LEFT SOFA SECTION  | 1   |
| B               | RIGHT SOFA SECTION | 1   |