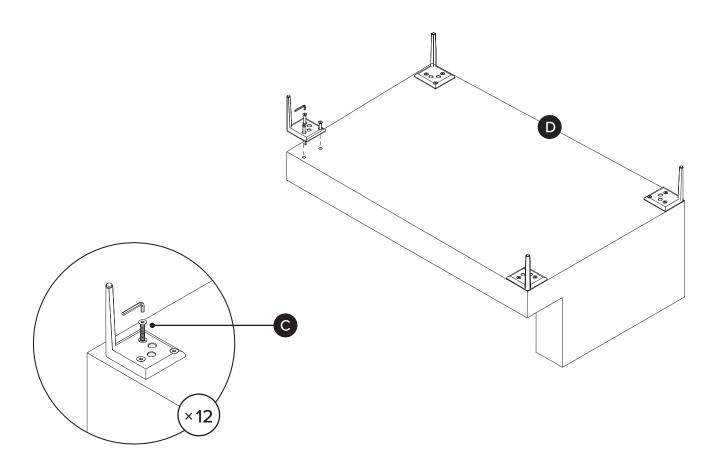

!

Hardware may loosen over time, check the bolts regularly and tighten if necessary.

| PARTS INVENTORY |                      |     |     |
|-----------------|----------------------|-----|-----|
| ID              | DESCRIPTION          |     | QTY |
| A               | CORNER LEG           |     | 8   |
| В               | ALLEN KEY            |     | 2   |
| C               | BOLT                 | (9) | 24  |
| D               | LEFT SOFA SECTION    |     | 1   |
| •               | RIGHT CHAISE SECTION |     | 1   |
| <b>3</b>        | CENTER LEG           |     | 1   |