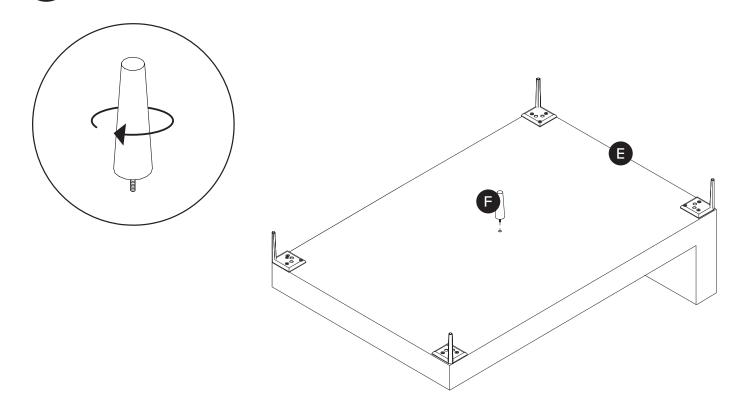

!

Hardware may loosen over time, check the bolts regularly and tighten if necessary.

| PARTS INVENTORY |                      |     |     |
|-----------------|----------------------|-----|-----|
| ID              | DESCRIPTION          |     | QTY |
| A               | CORNER LEG           |     | 8   |
| В               | ALLEN KEY            |     | 2   |
| C               | BOLT                 | (9) | 24  |
| D               | LEFT SOFA SECTION    |     | 1   |
| •               | RIGHT CHAISE SECTION |     | 1   |
| <b>3</b>        | CENTER LEG           |     | 1   |