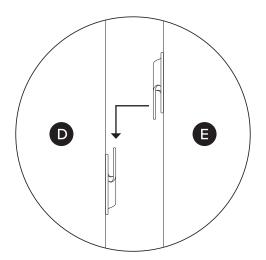

you're having difficulty, our friendly Customer Care team is always here to help. Call us at **1.888.746.3455** during business hours, email **service@article.com** or chat live at **article.com**.



!

Hardware may loosen over time, check the bolts regularly and tighten if necessary.

| PARTS INVENTORY |                      |     |     |
|-----------------|----------------------|-----|-----|
| ID              | DESCRIPTION          |     | QTY |
| A               | CORNER LEG           |     | 8   |
| В               | ALLEN KEY            |     | 2   |
| C               | BOLT                 | (9) | 24  |
| D               | LEFT SOFA SECTION    |     | 1   |
| •               | RIGHT CHAISE SECTION |     | 1   |
| <b>3</b>        | CENTER LEG           |     | 1   |