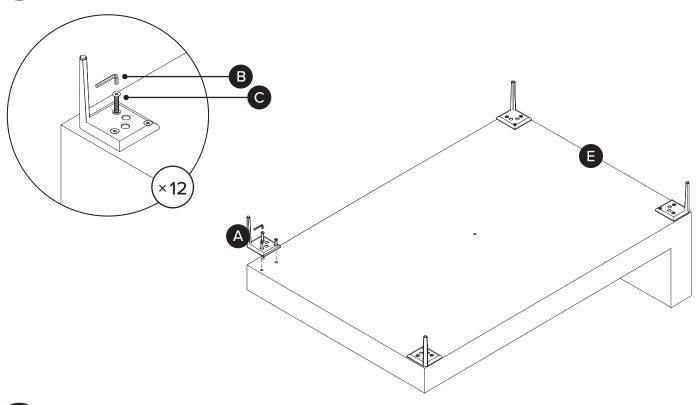

!

Hardware may loosen over time, check the bolts regularly and tighten if necessary.

| PARTS INVENTORY |                      |     |     |
|-----------------|----------------------|-----|-----|
| ID              | DESCRIPTION          |     | QTY |
| A               | CORNER LEG           |     | 8   |
| В               | ALLEN KEY            |     | 2   |
| C               | BOLT                 | (9) | 24  |
| D               | LEFT SOFA SECTION    |     | 1   |
| •               | RIGHT CHAISE SECTION |     | 1   |
| <b>3</b>        | CENTER LEG           |     | 1   |