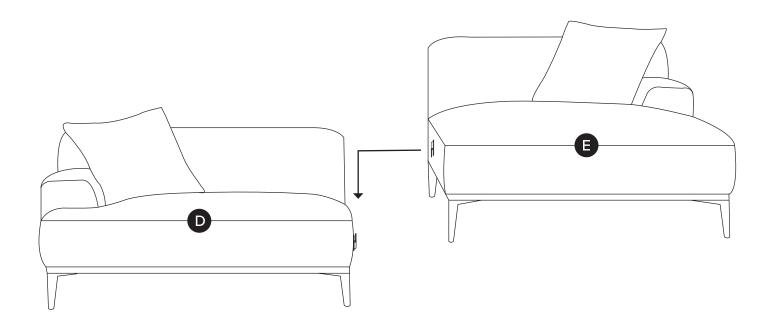

f you're having difficulty, our friendly Customer Care team is always here to help. Call us at **1.888.746.3455** during business hours, email **service@article.com** or chat live at **article.com**.



!

Hardware may loosen over time, check the bolts regularly and tighten if necessary.

| PARTS INVENTORY |                      |     |     |
|-----------------|----------------------|-----|-----|
| ID              | DESCRIPTION          |     | QTY |
| A               | CORNER LEG           |     | 8   |
| В               | ALLEN KEY            |     | 2   |
| C               | BOLT                 | (9) | 24  |
| D               | LEFT SOFA SECTION    |     | 1   |
| •               | RIGHT CHAISE SECTION |     | 1   |
| <b>3</b>        | CENTER LEG           |     | 1   |