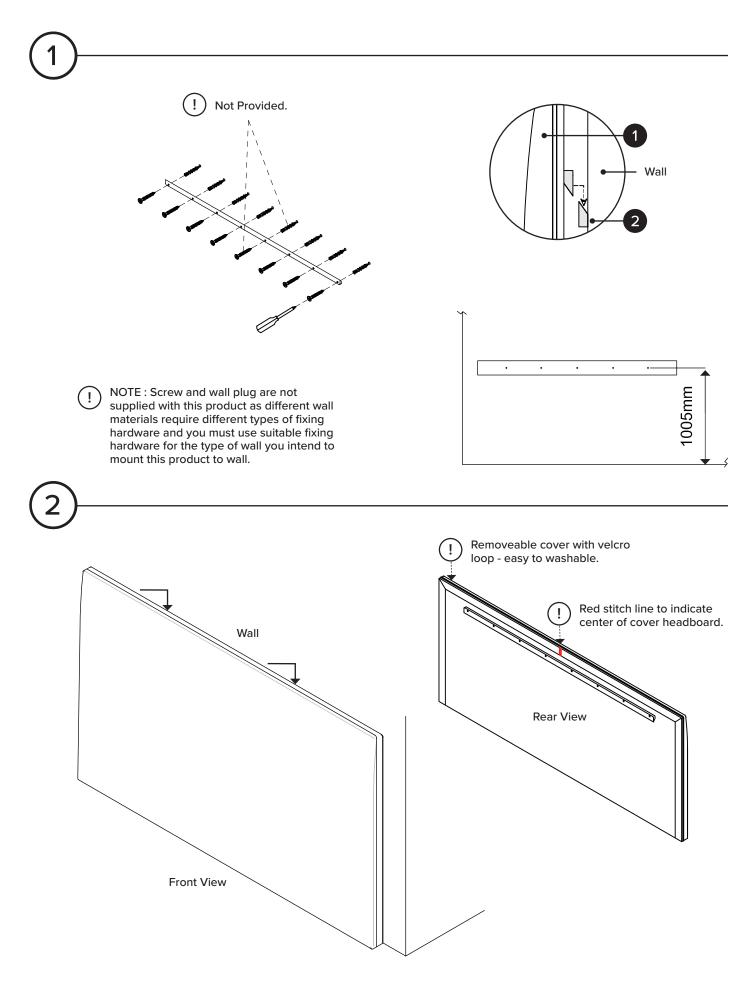

### ASSEMBLY INSTRUCTIONS

Read these instructions carefully and keep for future reference. Refer to parts inventory for guidance, and ensure you have all pieces before starting.

When assembling, place all parts on a soft, clean, and flat surface such as a carpet to prevent scratches.

#### REQUIRED ASSEMBLY SPACE

Floor area required is 2.5m x 2.5m. Ceiling height is 2.5m.

| PARTS INVENTORY |                        |     |
|-----------------|------------------------|-----|
| ID              | DESCRIPTION            | QTY |
| 1               | WALL HEADBOARD         | 1   |
| 2               | WALL HEADBOARD SUPPORT | 1   |