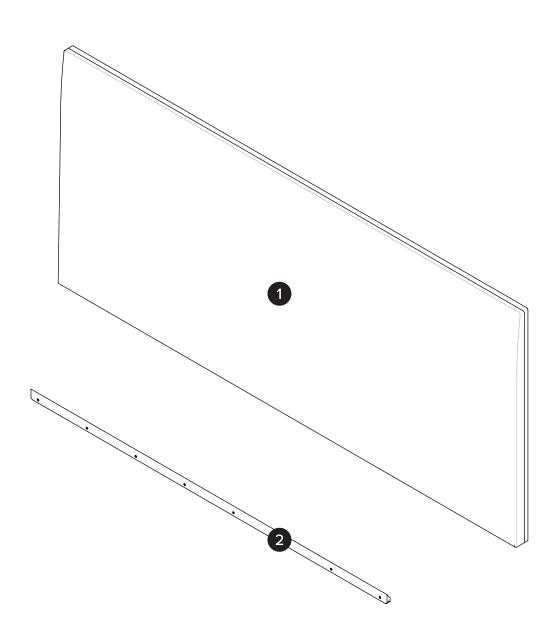

#### REQUIRED ASSEMBLY SPACE

Floor area required is 2.5m x 2.5m. Ceiling height is 2.5m.

| PARTS INVENTORY |                        |     |
|-----------------|------------------------|-----|
| ID              | DESCRIPTION            | QTY |
| 1               | WALL HEADBOARD         | 1   |
| 2               | WALL HEADBOARD SUPPORT | 1   |