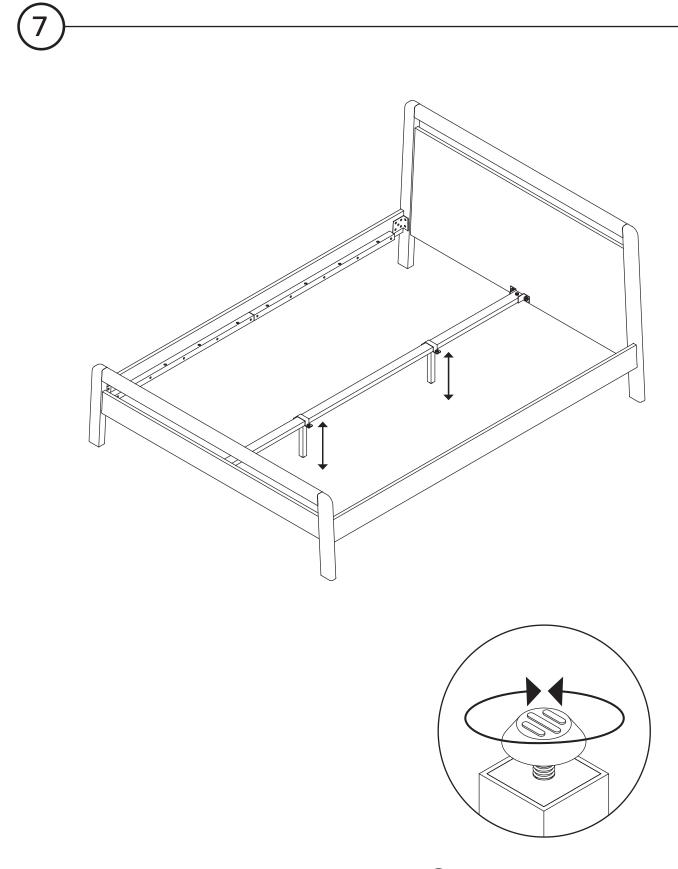

KET             | 2   |  |
| F               | CENTER BEAM         | 1   |  |
| G               | FLOATING CENTER LEG | 2   |  |





| PARTS INVENTORY CONT. |                    |    |     |  |
|-----------------------|--------------------|----|-----|--|
| ID                    | DESCRIPTION        |    | QTY |  |
| 8                     | CENTER LEG BRACKET |    | 2   |  |
| 0                     | SLAT               |    | 4   |  |
| J                     | ALLEN KEY          |    | 1   |  |
| K                     | M8 × 30MM BOLT     | 6) | 8   |  |
| C                     | M8 × 20MM BOLT     |    | 4   |  |
| M                     | M6 × 15MM BOLT     |    | 4   |  |
| N                     | M6 × 35MM BOLT     |    | 18  |  |





Page 4 of 8





Page 5 of 8









Page 7 of 8



(!) Adjust levelers on legs as needed.

## ARTICLE.