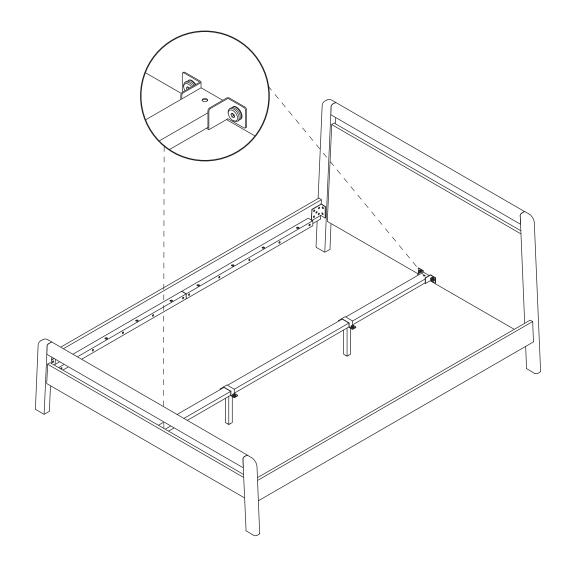

| PARTS INVENTORY |                     |     |  |
|-----------------|---------------------|-----|--|
| ID              | DESCRIPTION         | QTY |  |
| A               | HEADBOARD           | 1   |  |
| В               | FOOTBOARD           | 1   |  |
| C               | RIGHT SIDE RAIL     | 1   |  |
| D               | LEFT SIDE RAIL      | 1   |  |
| e               | BRACKET             | 2   |  |
| F               | CENTER BEAM         | 1   |  |
| G               | FLOATING CENTER LEG | 2   |  |

| PARTS INVENTORY CONT. |                    |    |     |  |
|-----------------------|--------------------|----|-----|--|
| ID                    | DESCRIPTION        |    | QTY |  |
| 8                     | CENTER LEG BRACKET |    | 2   |  |
| 0                     | SLAT               |    | 4   |  |
| J                     | ALLEN KEY          |    | 1   |  |
| K                     | M8 × 30MM BOLT     | 6) | 8   |  |
| C                     | M8 × 20MM BOLT     |    | 4   |  |
| M                     | M6 × 15MM BOLT     |    | 4   |  |
| N                     | M6 × 35MM BOLT     |    | 18  |  |