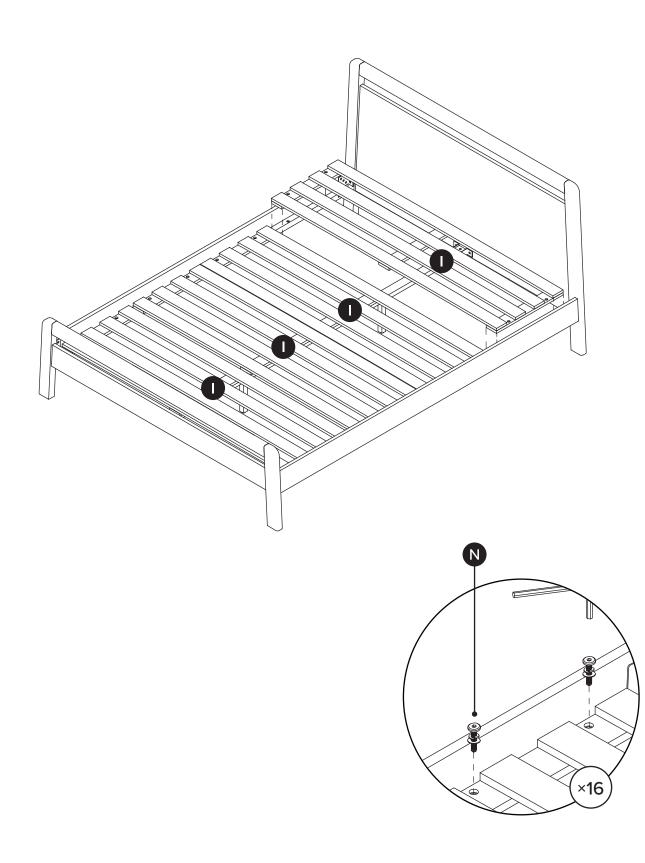

| PARTS INVENTORY CONT. |                    |    |     |  |
|-----------------------|--------------------|----|-----|--|
| ID                    | DESCRIPTION        |    | QTY |  |
| 8                     | CENTER LEG BRACKET |    | 2   |  |
| 0                     | SLAT               |    | 4   |  |
| J                     | ALLEN KEY          |    | 1   |  |
| K                     | M8 × 30MM BOLT     | 6) | 8   |  |
| C                     | M8 × 20MM BOLT     |    | 4   |  |
| M                     | M6 × 15MM BOLT     |    | 4   |  |
| N                     | M6 × 35MM BOLT     |    | 18  |  |