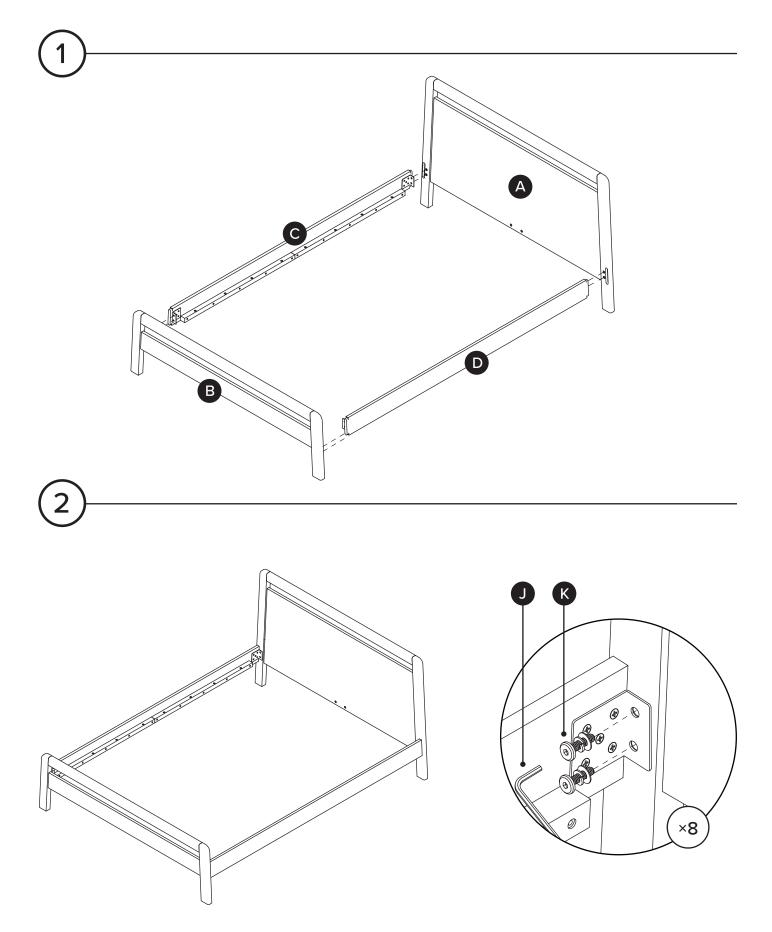

| PARTS INVENTORY |                     |     |  |
|-----------------|---------------------|-----|--|
| ID              | DESCRIPTION         | QTY |  |
| A               | HEADBOARD           | 1   |  |
| В               | FOOTBOARD           | 1   |  |
| C               | RIGHT SIDE RAIL     | 1   |  |
| D               | LEFT SIDE RAIL      | 1   |  |
| e               | BRACKET             | 2   |  |
| F               | CENTER BEAM         | 1   |  |
| G               | FLOATING CENTER LEG | 2   |  |

| PARTS INVENTORY CONT. |                    |    |     |  |
|-----------------------|--------------------|----|-----|--|
| ID                    | DESCRIPTION        |    | QTY |  |
| 8                     | CENTER LEG BRACKET |    | 2   |  |
| 0                     | SLAT               |    | 4   |  |
| J                     | ALLEN KEY          |    | 1   |  |
| K                     | M8 × 30MM BOLT     | 6) | 8   |  |
| C                     | M8 × 20MM BOLT     |    | 4   |  |
| M                     | M6 × 15MM BOLT     |    | 4   |  |
| N                     | M6 × 35MM BOLT     |    | 18  |  |