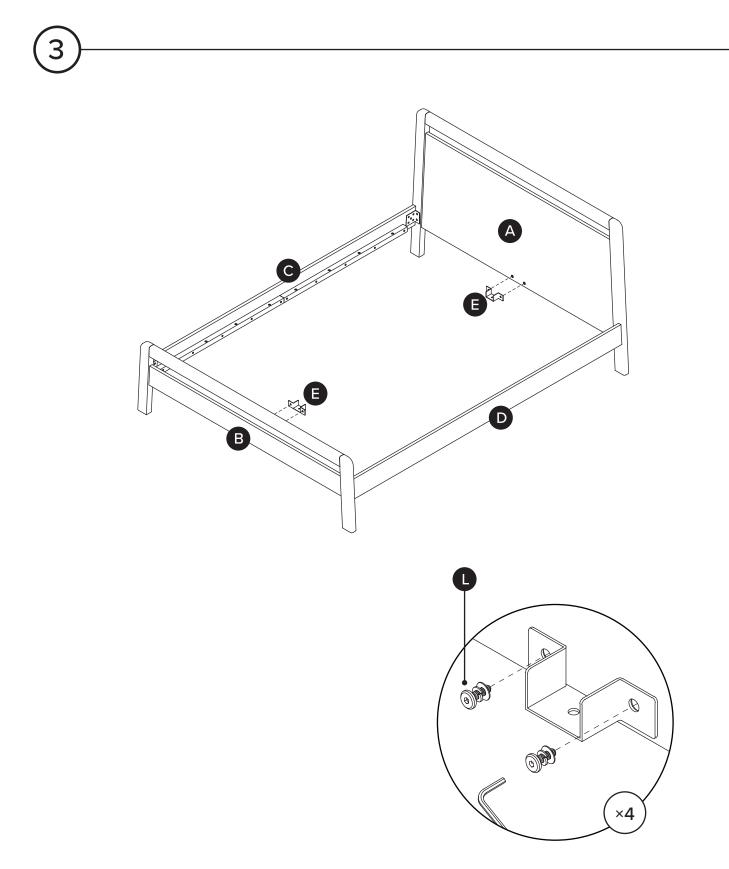

| PARTS INVENTORY |                     |     |  |
|-----------------|---------------------|-----|--|
| ID              | DESCRIPTION         | QTY |  |
| A               | HEADBOARD           | 1   |  |
| В               | FOOTBOARD           | 1   |  |
| C               | RIGHT SIDE RAIL     | 1   |  |
| D               | LEFT SIDE RAIL      | 1   |  |
| e               | BRACKET             | 2   |  |
| F               | CENTER BEAM         | 1   |  |
| G               | FLOATING CENTER LEG | 2   |  |

| PARTS INVENTORY CONT. |                    |    |     |  |
|-----------------------|--------------------|----|-----|--|
| ID                    | DESCRIPTION        |    | QTY |  |
| 8                     | CENTER LEG BRACKET |    | 2   |  |
| 0                     | SLAT               |    | 4   |  |
| J                     | ALLEN KEY          |    | 1   |  |
| K                     | M8 × 30MM BOLT     | 6) | 8   |  |
| C                     | M8 × 20MM BOLT     |    | 4   |  |
| M                     | M6 × 15MM BOLT     |    | 4   |  |
| N                     | M6 × 35MM BOLT     |    | 18  |  |