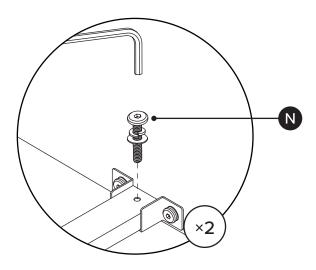

| PARTS INVENTORY CONT. |                    |    |     |  |
|-----------------------|--------------------|----|-----|--|
| ID                    | DESCRIPTION        |    | QTY |  |
| 8                     | CENTER LEG BRACKET |    | 2   |  |
| 0                     | SLAT               |    | 4   |  |
| J                     | ALLEN KEY          |    | 1   |  |
| K                     | M8 × 30MM BOLT     | 6) | 8   |  |
| C                     | M8 × 20MM BOLT     |    | 4   |  |
| M                     | M6 × 15MM BOLT     |    | 4   |  |
| N                     | M6 × 35MM BOLT     |    | 18  |  |