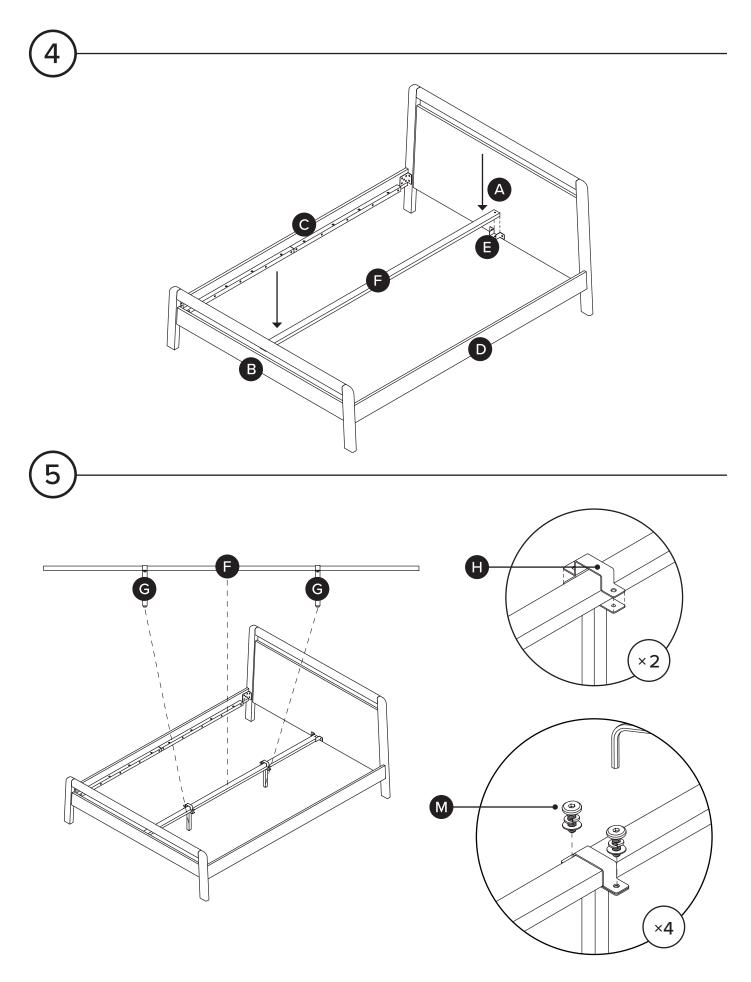

| PARTS INVENTORY |                     |     |  |
|-----------------|---------------------|-----|--|
| ID              | DESCRIPTION         | QTY |  |
| A               | HEADBOARD           | 1   |  |
| В               | FOOTBOARD           | 1   |  |
| C               | RIGHT SIDE RAIL     | 1   |  |
| D               | LEFT SIDE RAIL      | 1   |  |
| e               | BRACKET             | 2   |  |
| F               | CENTER BEAM         | 1   |  |
| G               | FLOATING CENTER LEG | 2   |  |

| PARTS INVENTORY CONT. |                    |    |     |  |
|-----------------------|--------------------|----|-----|--|
| ID                    | DESCRIPTION        |    | QTY |  |
| 8                     | CENTER LEG BRACKET |    | 2   |  |
| 0                     | SLAT               |    | 4   |  |
| J                     | ALLEN KEY          |    | 1   |  |
| K                     | M8 × 30MM BOLT     | 6) | 8   |  |
| C                     | M8 × 20MM BOLT     |    | 4   |  |
| M                     | M6 × 15MM BOLT     |    | 4   |  |
| N                     | M6 × 35MM BOLT     |    | 18  |  |