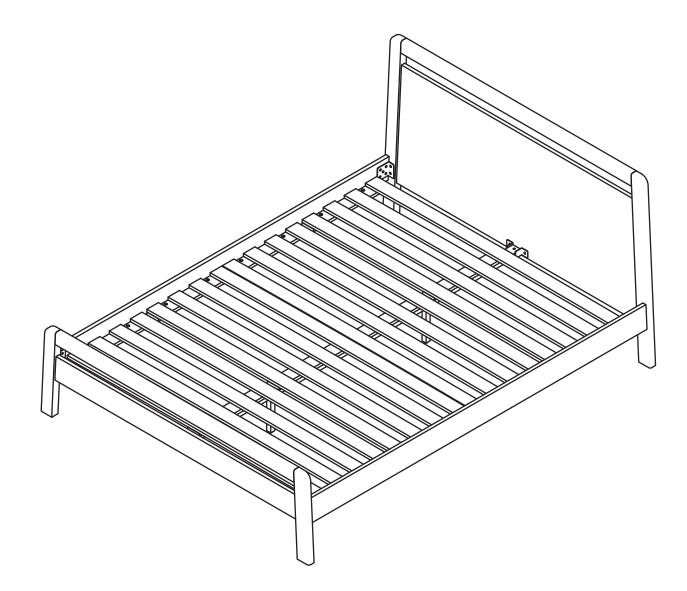

| PARTS INVENTORY |                     |     |  |
|-----------------|---------------------|-----|--|
| ID              | DESCRIPTION         | QTY |  |
| A               | HEADBOARD           | 1   |  |
| В               | FOOTBOARD           | 1   |  |
| C               | RIGHT SIDE RAIL     | 1   |  |
| D               | LEFT SIDE RAIL      | 1   |  |
| e               | BRACKET             | 2   |  |
| F               | CENTER BEAM         | 1   |  |
| G               | FLOATING CENTER LEG | 2   |  |

| PARTS INVENTORY CONT. |                    |    |     |  |
|-----------------------|--------------------|----|-----|--|
| ID                    | DESCRIPTION        |    | QTY |  |
| 8                     | CENTER LEG BRACKET |    | 2   |  |
| 0                     | SLAT               |    | 4   |  |
| J                     | ALLEN KEY          |    | 1   |  |
| K                     | M8 × 30MM BOLT     | 6) | 8   |  |
| C                     | M8 × 20MM BOLT     |    | 4   |  |
| M                     | M6 × 15MM BOLT     |    | 4   |  |
| N                     | M6 × 35MM BOLT     |    | 18  |  |