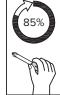

# OF PEOPLE

REQUIRED TOOL

| PARTS INVENTORY |                 |  |     |
|-----------------|-----------------|--|-----|
| ID              | DESCRIPTION     |  | QTY |
| A               | LEG FRAME       |  | 2   |
| B               | CROSSBAR        |  | 1   |
| C               | ALLEN KEY       |  | 1   |
| D               | M8 × 25MM BOLT  |  | 16  |
| Ð               | M4 × 30MM SCREW |  | 2   |