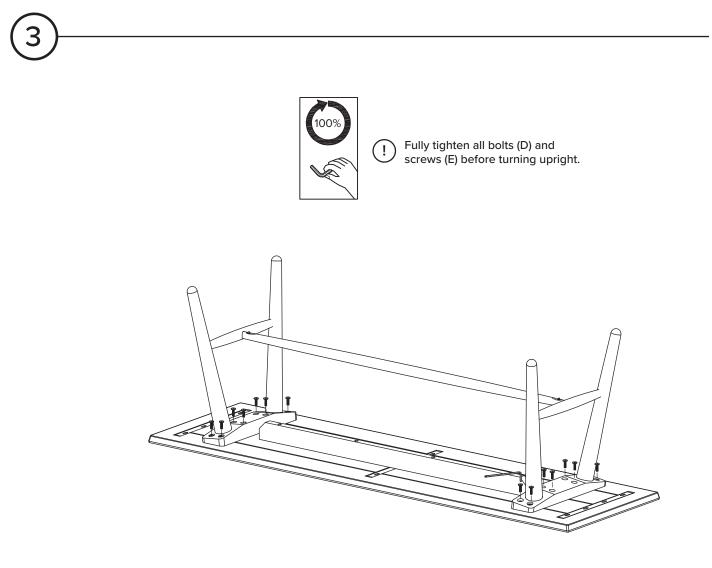

# OF PEOPLE

REQUIRED TOOL

| PARTS INVENTORY |                 |  |     |
|-----------------|-----------------|--|-----|
| ID              | DESCRIPTION     |  | QTY |
| A               | LEG FRAME       |  | 2   |
| B               | CROSSBAR        |  | 1   |
| C               | ALLEN KEY       |  | 1   |
| D               | M8 × 25MM BOLT  |  | 16  |
| Ð               | M4 × 30MM SCREW |  | 2   |