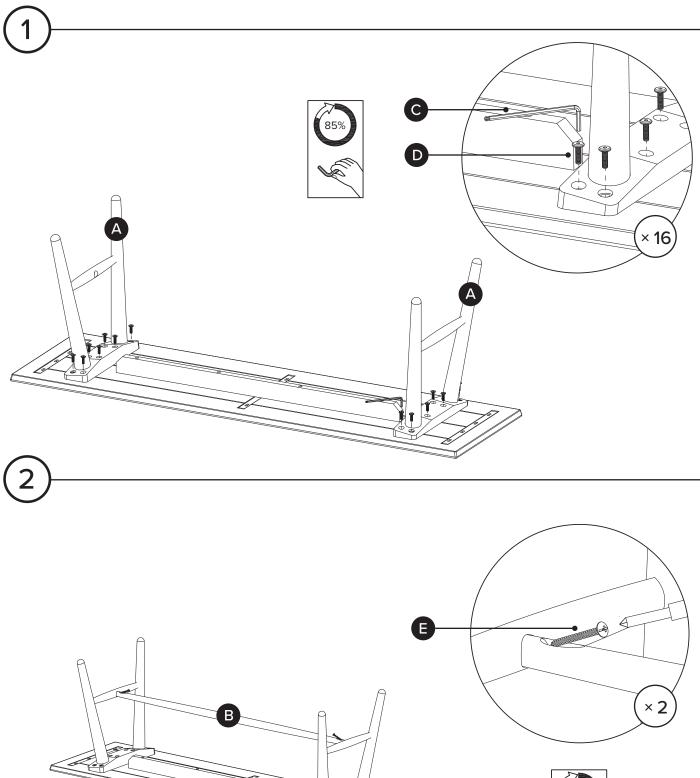

# OF PEOPLE

REQUIRED TOOL

| PARTS INVENTORY |                 |  |     |
|-----------------|-----------------|--|-----|
| ID              | DESCRIPTION     |  | QTY |
| A               | LEG FRAME       |  | 2   |
| B               | CROSSBAR        |  | 1   |
| C               | ALLEN KEY       |  | 1   |
| D               | M8 × 25MM BOLT  |  | 16  |
| Ð               | M4 × 30MM SCREW |  | 2   |