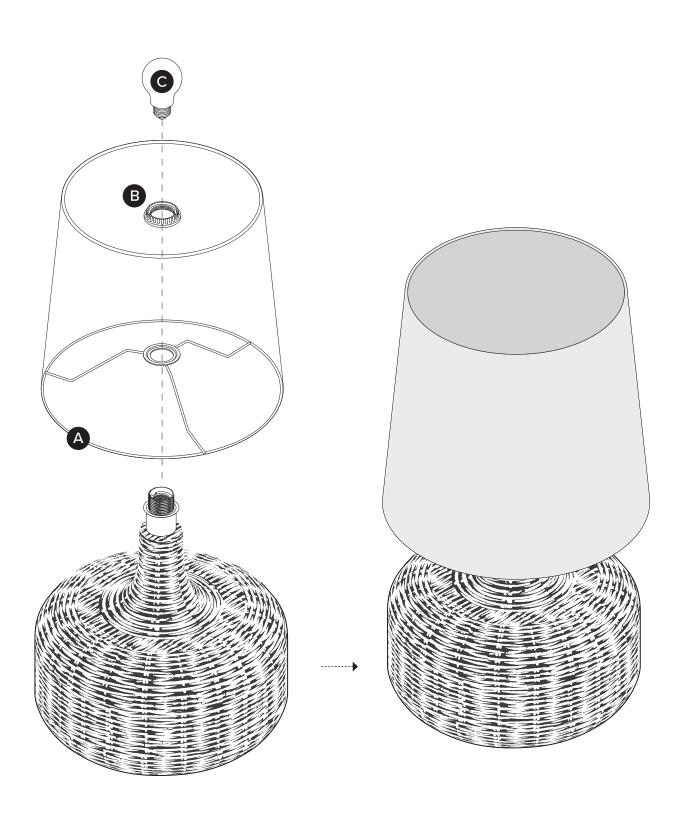

## **ASSEMBLY INSTRUCTIONS**

Read these instructions carefully and keep for future reference. Refer to parts inventory for guidance, and ensure you have all pieces before starting.

When assembling, place all parts on a soft, clean, and flat surface such as a carpet to prevent scratches.

If you're having difficulty, our friendly Customer Care team is always here to help. Call us at 1.888.746.3455 during business hours, email service@article.com or chat live at article.com.

| PARTS INVENTORY |                       |     |
|-----------------|-----------------------|-----|
| ID              | DESCRIPTION           | QTY |
| A               | SHADE                 | 1   |
| В               | SOCKET RING           | 1   |
| G               | BULB (E26 4W LED A19) | 1   |