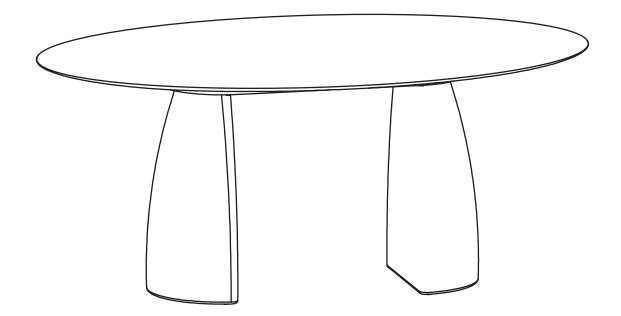

## ARTICLE.

### **Assembly Instructions**



# WHITNEY

Dining Table For 6

#### **ASSEMBLY INSTRUCTIONS**

Read these instructions carefully and keep for future reference. Refer to parts inventory for guidance, and ensure you have all pieces before starting.

When assembling, place all parts on a soft, clean, and flat surface such as a carpet to prevent scratches.

If you're having difficulty, our friendly Customer Care team is always here to help. Call us at **1.888.746.3455** during business hours, email **service@article.com** or chat live at **article.com**.



Page 2 of 3

| PARTS INVENTORY |                        |   |     |
|-----------------|------------------------|---|-----|
| ID              | DESCRIPTION            |   | QTY |
| A               | TABLE TOP              |   | 1   |
| B               | LEG