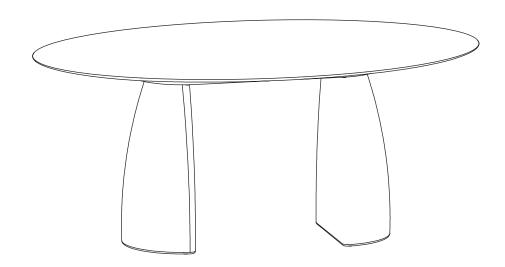

### CAUTION!

Please take care when lifting, this table is very heavy! Requires 3-4 persons to flip the table after assembled. Must be careful in handling to avoid possible dents and cracks.