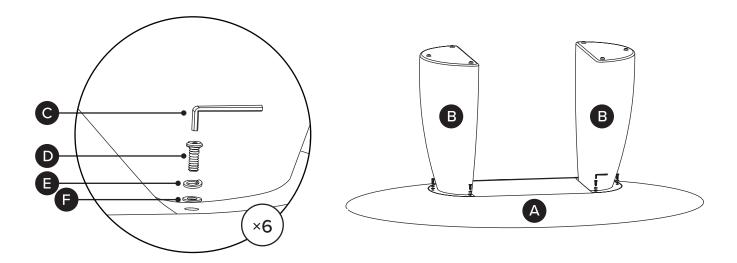

Page 2 of 3

| PARTS INVENTORY |                        |   |     |
|-----------------|------------------------|---|-----|
| ID              | DESCRIPTION            |   | QTY |
| A               | TABLE TOP              |   | 1   |
| B               | LEG                    |   | 2   |
| G               | ALLEN KEY              |   | 1   |
| D               | HEXAGON BOLT M8 x 20MM |   | 6   |
| •               | LOCK WASHER            |   | 6   |
| <b>6</b>        | WASHER                 | 0 | 6   |