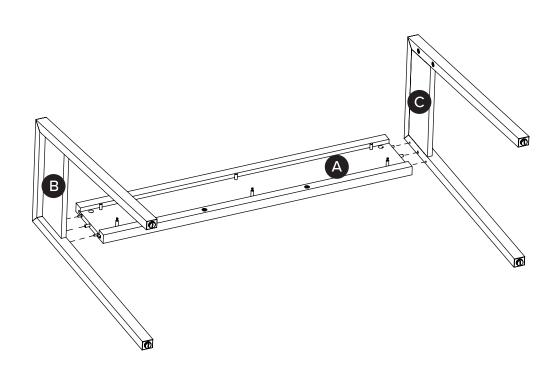

| PARTS INVENTORY |             |        |  |
|-----------------|-------------|--------|--|
| ID              | DESCRIPTION | QTY    |  |
| A               | BACK FRAME  | 1      |  |
| В               | LEFT FEET   | 1      |  |
| C               | RIGHT FEET  | 1      |  |
| D               | TABLE TOP   | 1      |  |
| <b>(3</b> )     | DRAWER      | 1      |  |
| <b>6</b>        | WOOD DOWEL  | 5      |  |
| G               | ALLEN KEY   | 1      |  |
| <b>(1)</b>      | CONNECTOR   | (tc) 7 |  |
| 0               | CAM LOCK    | 7      |  |

| PARTS INVENTORY CONT. |                |  |     |  |
|-----------------------|----------------|--|-----|--|
| ID                    | DESCRIPTION    |  | QTY |  |
| 0                     | M6 × 40MM BOLT |  | 4   |  |
| K                     | M6 × 30MM BOLT |  | 2   |  |
| O                     | LOCK WASHER    |  | 6   |  |
| M                     | WASHER         |  | 6   |  |