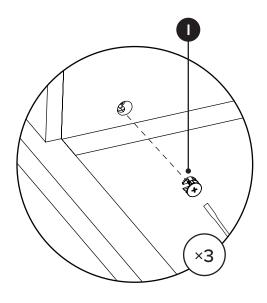

| PARTS INVENTORY CONT. |                |  |     |  |
|-----------------------|----------------|--|-----|--|
| ID                    | DESCRIPTION    |  | QTY |  |
| 0                     | M6 × 40MM BOLT |  | 4   |  |
| K                     | M6 × 30MM BOLT |  | 2   |  |
| O                     | LOCK WASHER    |  | 6   |  |
| M                     | WASHER         |  | 6   |  |