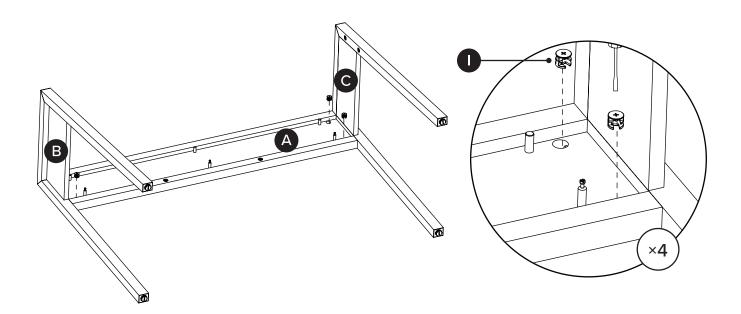

| PARTS INVENTORY |             |        |  |
|-----------------|-------------|--------|--|
| ID              | DESCRIPTION | QTY    |  |
| A               | BACK FRAME  | 1      |  |
| В               | LEFT FEET   | 1      |  |
| C               | RIGHT FEET  | 1      |  |
| D               | TABLE TOP   | 1      |  |
| <b>(3</b> )     | DRAWER      | 1      |  |
| <b>6</b>        | WOOD DOWEL  | 5      |  |
| G               | ALLEN KEY   | 1      |  |
| <b>(1)</b>      | CONNECTOR   | (tc) 7 |  |
| 0               | CAM LOCK    | 7      |  |

| PARTS INVENTORY CONT. |                |  |     |  |
|-----------------------|----------------|--|-----|--|
| ID                    | DESCRIPTION    |  | QTY |  |
| 0                     | M6 × 40MM BOLT |  | 4   |  |
| K                     | M6 × 30MM BOLT |  | 2   |  |
| O                     | LOCK WASHER    |  | 6   |  |
| M                     | WASHER         |  | 6   |  |

(6)

(6)

!) Adjust levelers as needed.