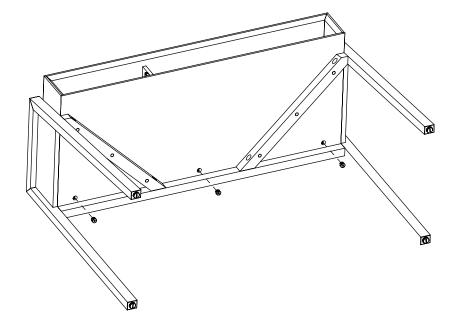

| PARTS INVENTORY |             |        |  |
|-----------------|-------------|--------|--|
| ID              | DESCRIPTION | QTY    |  |
| A               | BACK FRAME  | 1      |  |
| В               | LEFT FEET   | 1      |  |
| C               | RIGHT FEET  | 1      |  |
| D               | TABLE TOP   | 1      |  |
| <b>(3</b> )     | DRAWER      | 1      |  |
| <b>6</b>        | WOOD DOWEL  | 5      |  |
| G               | ALLEN KEY   | 1      |  |
| <b>(1)</b>      | CONNECTOR   | (tc) 7 |  |
| 0               | CAM LOCK    | 7      |  |