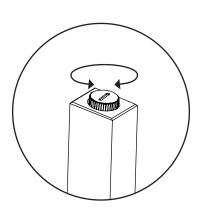

| В               | LEFT FEET   | 1      |  |
| C               | RIGHT FEET  | 1      |  |
| D               | TABLE TOP   | 1      |  |
| <b>(3</b> )     | DRAWER      | 1      |  |
| <b>6</b>        | WOOD DOWEL  | 5      |  |
| G               | ALLEN KEY   | 1      |  |
| <b>(1)</b>      | CONNECTOR   | (tc) 7 |  |
| 0               | CAM LOCK    | 7      |  |

| PARTS INVENTORY CONT. |                |  |     |  |
|-----------------------|----------------|--|-----|--|
| ID                    | DESCRIPTION    |  | QTY |  |
| 0                     | M6 × 40MM BOLT |  | 4   |  |
| K                     | M6 × 30MM BOLT |  | 2   |  |
| O                     | LOCK WASHER    |  | 6   |  |
| M                     | WASHER         |  | 6   |  |























(6)











(6)





!) Adjust levelers as needed.