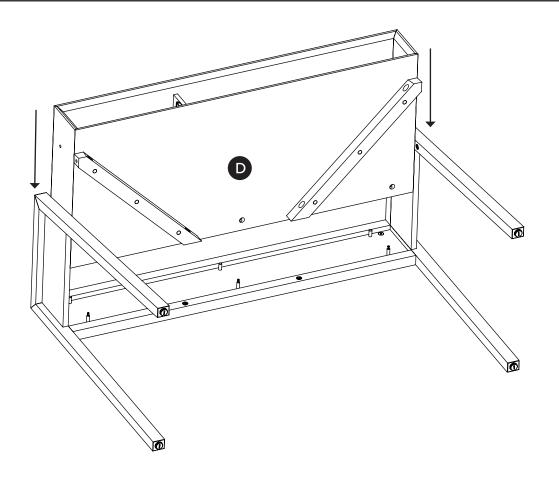

| PARTS INVENTORY |             |        |  |
|-----------------|-------------|--------|--|
| ID              | DESCRIPTION | QTY    |  |
| A               | BACK FRAME  | 1      |  |
| В               | LEFT FEET   | 1      |  |
| C               | RIGHT FEET  | 1      |  |
| D               | TABLE TOP   | 1      |  |
| <b>(3</b> )     | DRAWER      | 1      |  |
| <b>6</b>        | WOOD DOWEL  | 5      |  |
| G               | ALLEN KEY   | 1      |  |
| <b>(1)</b>      | CONNECTOR   | (tc) 7 |  |
| 0               | CAM LOCK    | 7      |  |