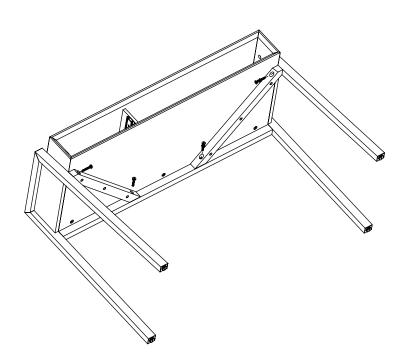

| PARTS INVENTORY |             |        |  |
|-----------------|-------------|--------|--|
| ID              | DESCRIPTION | QTY    |  |
| A               | BACK FRAME  | 1      |  |
| В               | LEFT FEET   | 1      |  |
| C               | RIGHT FEET  | 1      |  |
| D               | TABLE TOP   | 1      |  |
| <b>(3</b> )     | DRAWER      | 1      |  |
| <b>6</b>        | WOOD DOWEL  | 5      |  |
| G               | ALLEN KEY   | 1      |  |
| <b>(1)</b>      | CONNECTOR   | (tc) 7 |  |
| 0               | CAM LOCK    | 7      |  |

| PARTS INVENTORY CONT. |                |  |     |  |
|-----------------------|----------------|--|-----|--|
| ID                    | DESCRIPTION    |  | QTY |  |
| 0                     | M6 × 40MM BOLT |  | 4   |  |
| K                     | M6 × 30MM BOLT |  | 2   |  |
| O                     | LOCK WASHER    |  | 6   |  |
| M                     | WASHER         |  | 6   |  |

(6)

(6)

!) Adjust levelers as needed.