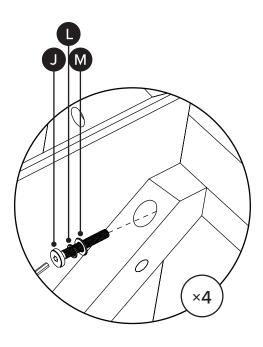

| PARTS INVENTORY |             |        |  |
|-----------------|-------------|--------|--|
| ID              | DESCRIPTION | QTY    |  |
| A               | BACK FRAME  | 1      |  |
| В               | LEFT FEET   | 1      |  |
| C               | RIGHT FEET  | 1      |  |
| D               | TABLE TOP   | 1      |  |
| <b>(3</b> )     | DRAWER      | 1      |  |
| <b>6</b>        | WOOD DOWEL  | 5      |  |
| G               | ALLEN KEY   | 1      |  |
| <b>(1)</b>      | CONNECTOR   | (tc) 7 |  |
| 0               | CAM LOCK    | 7      |  |

| PARTS INVENTORY CONT. |                |  |     |  |
|-----------------------|----------------|--|-----|--|
| ID                    | DESCRIPTION    |  | QTY |  |
| 0                     | M6 × 40MM BOLT |  | 4   |  |
| K                     | M6 × 30MM BOLT |  | 2   |  |
| O                     | LOCK WASHER    |  | 6   |  |
| M                     | WASHER         |  | 6   |  |