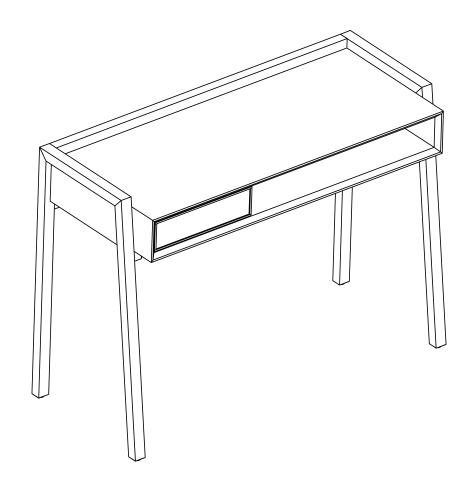

## **FANTOL**

Desk

## **ASSEMBLY INSTRUCTIONS**

Read these instructions carefully and keep for future reference. Refer to parts inventory for guidance, and ensure you have all pieces before starting.

When assembling, place all parts on a soft, clean, and flat surface such as a carpet to prevent scratches.

| PARTS INVENTORY |             |        |  |
|-----------------|-------------|--------|--|
| ID              | DESCRIPTION | QTY    |  |
| A               | BACK FRAME  | 1      |  |
| В               | LEFT FEET   | 1      |  |
| C               | RIGHT FEET  | 1      |  |
| D               | TABLE TOP   | 1      |  |
| <b>(3</b> )     | DRAWER      | 1      |  |
| <b>6</b>        | WOOD DOWEL  | 5      |  |
| G               | ALLEN KEY   | 1      |  |
| <b>(1)</b>      | CONNECTOR   | (tc) 7 |  |
| 0               | CAM LOCK    | 7      |  |