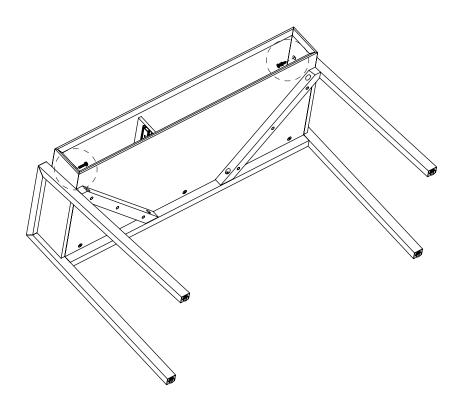

ME  | 1      |  |
| В               | LEFT FEET   | 1      |  |
| C               | RIGHT FEET  | 1      |  |
| D               | TABLE TOP   | 1      |  |
| <b>(3</b> )     | DRAWER      | 1      |  |
| <b>6</b>        | WOOD DOWEL  | 5      |  |
| G               | ALLEN KEY   | 1      |  |
| <b>(1)</b>      | CONNECTOR   | (tc) 7 |  |
| 0               | CAM LOCK    | 7      |  |

| PARTS INVENTORY CONT. |                |  |     |  |
|-----------------------|----------------|--|-----|--|
| ID                    | DESCRIPTION    |  | QTY |  |
| 0                     | M6 × 40MM BOLT |  | 4   |  |
| K                     | M6 × 30MM BOLT |  | 2   |  |
| O                     | LOCK WASHER    |  | 6   |  |
| M                     | WASHER         |  | 6   |  |























(6)











(6)





!) Adjust levelers as needed.