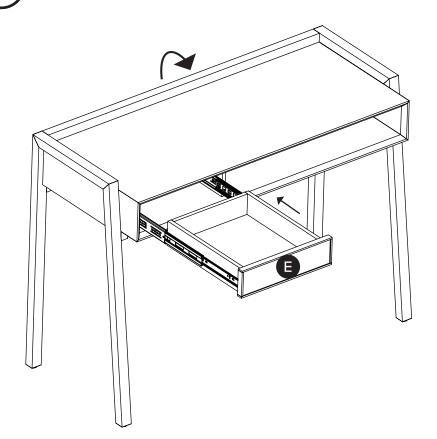

| PARTS INVENTORY |             |        |  |
|-----------------|-------------|--------|--|
| ID              | DESCRIPTION | QTY    |  |
| A               | BACK FRAME  | 1      |  |
| В               | LEFT FEET   | 1      |  |
| C               | RIGHT FEET  | 1      |  |
| D               | TABLE TOP   | 1      |  |
| <b>(3</b> )     | DRAWER      | 1      |  |
| <b>6</b>        | WOOD DOWEL  | 5      |  |
| G               | ALLEN KEY   | 1      |  |
| <b>(1)</b>      | CONNECTOR   | (tc) 7 |  |
| 0               | CAM LOCK    | 7      |  |