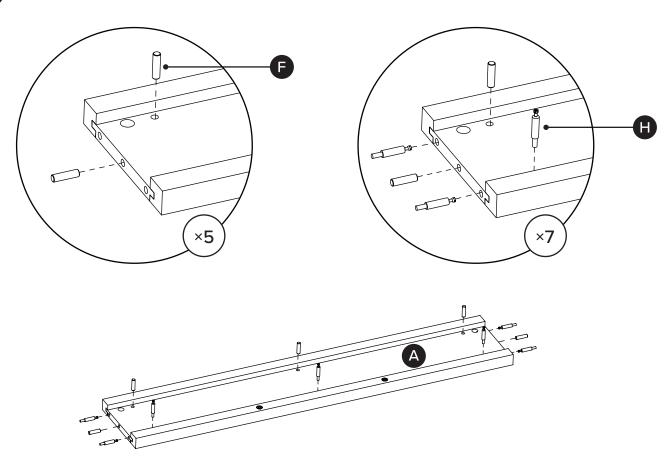

| PARTS INVENTORY |             |        |  |
|-----------------|-------------|--------|--|
| ID              | DESCRIPTION | QTY    |  |
| A               | BACK FRAME  | 1      |  |
| В               | LEFT FEET   | 1      |  |
| C               | RIGHT FEET  | 1      |  |
| D               | TABLE TOP   | 1      |  |
| <b>(3</b> )     | DRAWER      | 1      |  |
| <b>6</b>        | WOOD DOWEL  | 5      |  |
| G               | ALLEN KEY   | 1      |  |
| <b>(1)</b>      | CONNECTOR   | (tc) 7 |  |
| 0               | CAM LOCK    | 7      |  |

| PARTS INVENTORY CONT. |                |  |     |  |
|-----------------------|----------------|--|-----|--|
| ID                    | DESCRIPTION    |  | QTY |  |
| 0                     | M6 × 40MM BOLT |  | 4   |  |
| K                     | M6 × 30MM BOLT |  | 2   |  |
| O                     | LOCK WASHER    |  | 6   |  |
| M                     | WASHER         |  | 6   |  |