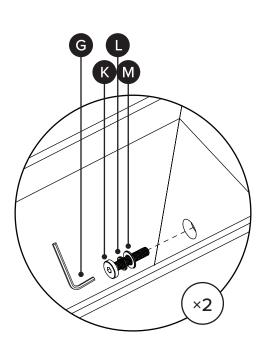

| PARTS INVENTORY |             |        |  |
|-----------------|-------------|--------|--|
| ID              | DESCRIPTION | QTY    |  |
| A               | BACK FRAME  | 1      |  |
| В               | LEFT FEET   | 1      |  |
| C               | RIGHT FEET  | 1      |  |
| D               | TABLE TOP   | 1      |  |
| <b>(3</b> )     | DRAWER      | 1      |  |
| <b>6</b>        | WOOD DOWEL  | 5      |  |
| G               | ALLEN KEY   | 1      |  |
| <b>(1)</b>      | CONNECTOR   | (tc) 7 |  |
| 0               | CAM LOCK    | 7      |  |

| PARTS INVENTORY CONT. |                |  |     |  |
|-----------------------|----------------|--|-----|--|
| ID                    | DESCRIPTION    |  | QTY |  |
| 0                     | M6 × 40MM BOLT |  | 4   |  |
| K                     | M6 × 30MM BOLT |  | 2   |  |
| O                     | LOCK WASHER    |  | 6   |  |
| M                     | WASHER         |  | 6   |  |