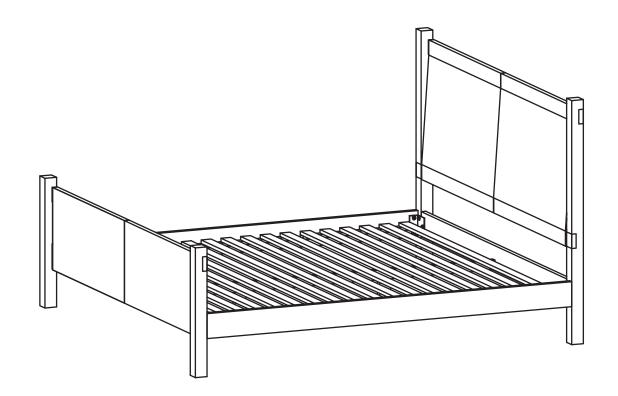

#### **VERSION 1.0**

## ARTICLE.

## Assembly Instructions



# STADE

Bed

### **ASSEMBLY INSTRUCTIONS**

Read these instructions carefully and keep for future reference. Refer to parts inventory for guidance, and ensure you have all pieces before starting.

When assembling, place all parts on a soft, clean, and flat surface such as a carpet to prevent scratches.

If you're having difficulty, our friendly Customer Care team is always here to help. Call us at **1.888.746.3455** during business hours, email **service@article.com** or chat live at **article.com**.







|    | PARTS INVENTORY |     |
|----|-----------------|-----|
| ID | DESCRIPTION     | QTY |
| 1  | HEADBOARD       | 1   |
| 2  | FOOTBOARD       | 1   |
| 3  | SIDE RAIL       | 2   |
| 4  | SUPPORT RAIL    | 1   |
| 5  | CENTER LEGS     | 2   |
| 6  | SLATS           | 4   |

| PA