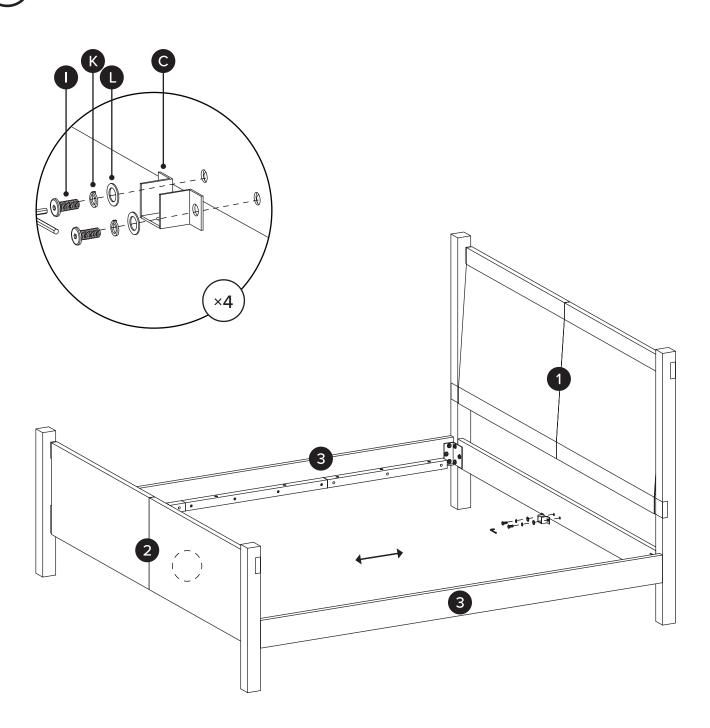

|    | PARTS INVENTORY |     |
|----|-----------------|-----|
| ID | DESCRIPTION     | QTY |
| 1  | HEADBOARD       | 1   |
| 2  | FOOTBOARD       | 1   |
| 3  | SIDE RAIL       | 2   |
| 4  | SUPPORT RAIL    | 1   |
| 5  | CENTER LEGS     | 2   |
| 6  | SLATS           | 4   |

| PARTS INVENTORY CONT. |                |    |     |
|-----------------------|----------------|----|-----|
| ID                    | DESCRIPTION    |    | QTY |
| A                     | ALLEN KEY      | 64 | 1   |
| В                     | METAL BRACKET  |    | 4   |
| G                     | METAL BRACKET  |    | 2   |
| D                     | WOOD DOWEL     |    | 8   |
| <b>(3</b> )           | M8 × 20MM BOLT |    | 24  |
| <b>6</b>              | M8 LOCK WASHER |    | 24  |
| G                     | M8 WASHER      |    | 24  |
| •                     | M6 × 60MM BOLT |    | 4   |
| 0                     | M6 × 20MM BOLT |    | 6   |
| 0                     | M6 × 40MM BOLT |    | 16  |
| K                     | M6 LOCK WASHER |    | 22  |
| 0                     | M6 WASHER      |    | 22  |