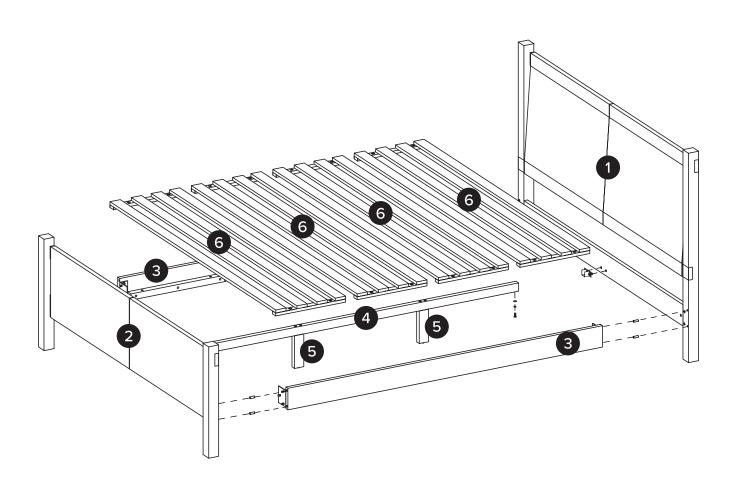

|    | PARTS INVENTORY |     |
|----|-----------------|-----|
| ID | DESCRIPTION     | QTY |
| 1  | HEADBOARD       | 1   |
| 2  | FOOTBOARD       | 1   |
| 3  | SIDE RAIL       | 2   |
| 4  | SUPPORT RAIL    | 1   |
| 5  | CENTER LEGS     | 2   |
| 6  | SLATS           | 4   |

| PARTS INVENTORY CONT. |                |    |     |
|-----------------------|----------------|----|-----|
| ID                    | DESCRIPTION    |    | QTY |
| A                     | ALLEN KEY      | 64 | 1   |
| В                     | METAL BRACKET  |    | 4   |
| G                     | METAL BRACKET  |    | 2   |
| D                     | WOOD DOWEL     |    | 8   |
| <b>(3</b> )           | M8 × 20MM BOLT |    | 24  |
| <b>6</b>              | M8 LOCK WASHER |    | 24  |
| G                     | M8 WASHER      |    | 24  |
| •                     | M6 × 60MM BOLT |    | 4   |
| 0                     | M6 × 20MM BOLT |    | 6   |
| 0                     | M6 × 40MM BOLT |    | 16  |
| K                     | M6 LOCK WASHER |    | 22  |
| 0                     | M6 WASHER      |    | 22  |