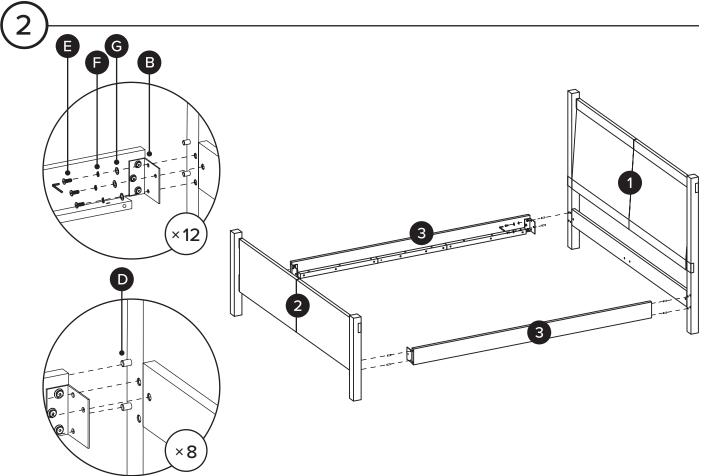

|    | PARTS INVENTORY |     |
|----|-----------------|-----|
| ID | DESCRIPTION     | QTY |
| 1  | HEADBOARD       | 1   |
| 2  | FOOTBOARD       | 1   |
| 3  | SIDE RAIL       | 2   |
| 4  | SUPPORT RAIL    | 1   |
| 5  | CENTER LEGS     | 2   |
| 6  | SLATS           | 4   |

| PARTS INVENTORY CONT. |                |    |     |
|-----------------------|----------------|----|-----|
| ID                    | DESCRIPTION    |    | QTY |
| A                     | ALLEN KEY      | 64 | 1   |
| В                     | METAL BRACKET  |    | 4   |
| G                     | METAL BRACKET  |    | 2   |
| D                     | WOOD DOWEL     |    | 8   |
| <b>(3</b> )           | M8 × 20MM BOLT |    | 24  |
| <b>6</b>              | M8 LOCK WASHER |    | 24  |
| G                     | M8 WASHER      |    | 24  |
| •                     | M6 × 60MM BOLT |    | 4   |
| 0                     | M6 × 20MM BOLT |    | 6   |
| 0                     | M6 × 40MM BOLT |    | 16  |
| K                     | M6 LOCK WASHER |    | 22  |
| 0                     | M6 WASHER      |    | 22  |