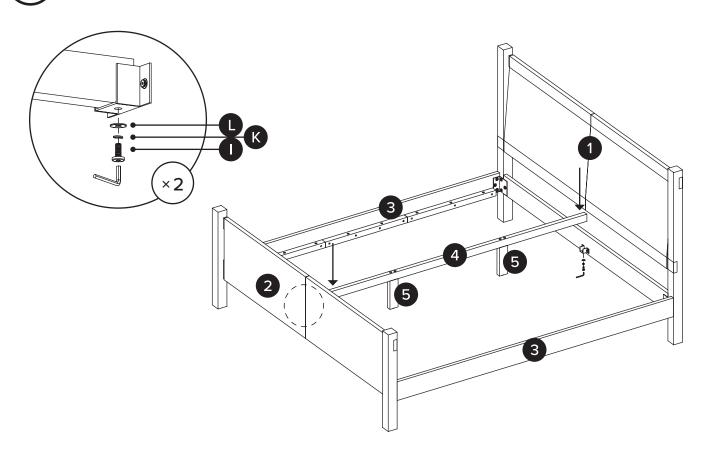

|    | PARTS INVENTORY |     |
|----|-----------------|-----|
| ID | DESCRIPTION     | QTY |
| 1  | HEADBOARD       | 1   |
| 2  | FOOTBOARD       | 1   |
| 3  | SIDE RAIL       | 2   |
| 4  | SUPPORT RAIL    | 1   |
| 5  | CENTER LEGS     | 2   |
| 6  | SLATS           | 4   |

| PARTS INVENTORY CONT. |                |    |     |
|-----------------------|----------------|----|-----|
| ID                    | DESCRIPTION    |    | QTY |
| A                     | ALLEN KEY      | 64 | 1   |
| В                     | METAL BRACKET  |    | 4   |
| G                     | METAL BRACKET  |    | 2   |
| D                     | WOOD DOWEL     |    | 8   |
| <b>(3</b> )           | M8 × 20MM BOLT |    | 24  |
| <b>6</b>              | M8 LOCK WASHER |    | 24  |
| G                     | M8 WASHER      |    | 24  |
| •                     | M6 × 60MM BOLT |    | 4   |
| 0                     | M6 × 20MM BOLT |    | 6   |
| 0                     | M6 × 40MM BOLT |    | 16  |
| K                     | M6 LOCK WASHER |    | 22  |
| 0                     | M6 WASHER      |    | 22  |