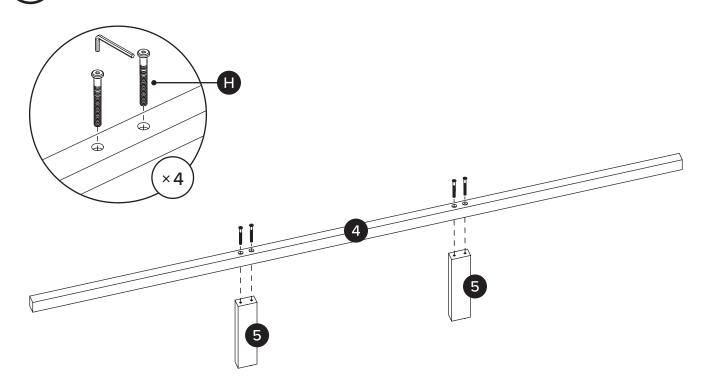

|    | PARTS INVENTORY |     |
|----|-----------------|-----|
| ID | DESCRIPTION     | QTY |
| 1  | HEADBOARD       | 1   |
| 2  | FOOTBOARD       | 1   |
| 3  | SIDE RAIL       | 2   |
| 4  | SUPPORT RAIL    | 1   |
| 5  | CENTER LEGS     | 2   |
| 6  | SLATS           | 4   |

| PARTS INVENTORY CONT. |                |    |     |
|-----------------------|----------------|----|-----|
| ID                    | DESCRIPTION    |    | QTY |
| A                     | ALLEN KEY      | 64 | 1   |
| В                     | METAL BRACKET  |    | 4   |
| G                     | METAL BRACKET  |    | 2   |
| D                     | WOOD DOWEL     |    | 8   |
| <b>(3</b> )           | M8 × 20MM BOLT |    | 24  |
| <b>6</b>              | M8 LOCK WASHER |    | 24  |
| G                     | M8 WASHER      |    | 24  |
| •                     | M6 × 60MM BOLT |    | 4   |
| 0                     | M6 × 20MM BOLT |    | 6   |
| 0                     | M6 × 40MM BOLT |    | 16  |
| K                     | M6 LOCK WASHER |    | 22  |
| 0                     | M6 WASHER      |    | 22  |