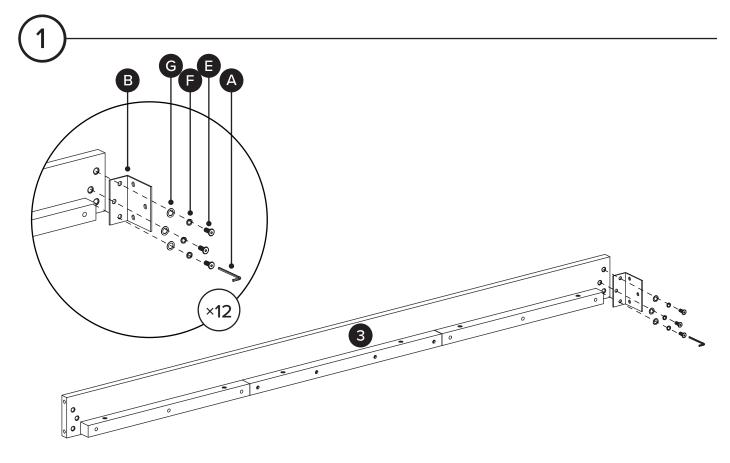

|    | PARTS INVENTORY |     |
|----|-----------------|-----|
| ID | DESCRIPTION     | QTY |
| 1  | HEADBOARD       | 1   |
| 2  | FOOTBOARD       | 1   |
| 3  | SIDE RAIL       | 2   |
| 4  | SUPPORT RAIL    | 1   |
| 5  | CENTER LEGS     | 2   |
| 6  | SLATS           | 4   |

| PARTS INVENTORY CONT. |                |    |     |
|-----------------------|----------------|----|-----|
| ID                    | DESCRIPTION    |    | QTY |
| A                     | ALLEN KEY      | 64 | 1   |
| В                     | METAL BRACKET  |    | 4   |
| G                     | METAL BRACKET  |    | 2   |
| D                     | WOOD DOWEL     |    | 8   |
| <b>(3</b> )           | M8 × 20MM BOLT |    | 24  |
| <b>6</b>              | M8 LOCK WASHER |    | 24  |
| G                     | M8 WASHER      |    | 24  |
| •                     | M6 × 60MM BOLT |    | 4   |
| 0                     | M6 × 20MM BOLT |    | 6   |
| 0                     | M6 × 40MM BOLT |    | 16  |
| K                     | M6 LOCK WASHER |    | 22  |
| 0                     | M6 WASHER      |    | 22  |