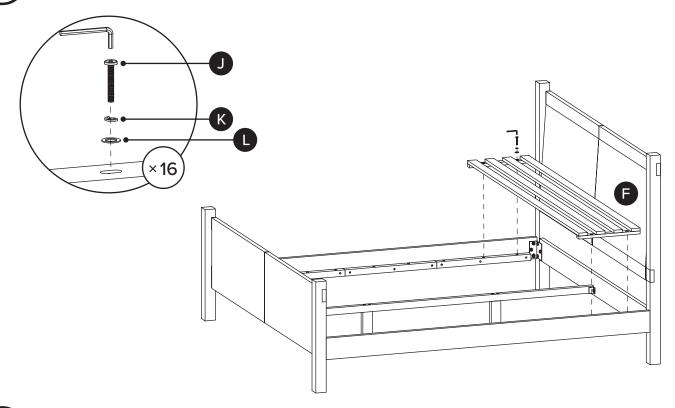

| PARTS INVENTORY CONT. |                |    |     |
|-----------------------|----------------|----|-----|
| ID                    | DESCRIPTION    |    | QTY |
| A                     | ALLEN KEY      | 64 | 1   |
| В                     | METAL BRACKET  |    | 4   |
| G                     | METAL BRACKET  |    | 2   |
| D                     | WOOD DOWEL     |    | 8   |
| <b>(3</b> )           | M8 × 20MM BOLT |    | 24  |
| <b>6</b>              | M8 LOCK WASHER |    | 24  |
| G                     | M8 WASHER      |    | 24  |
| •                     | M6 × 60MM BOLT |    | 4   |
| 0                     | M6 × 20MM BOLT |    | 6   |
| 0                     | M6 × 40MM BOLT |    | 16  |
| K                     | M6 LOCK WASHER |    | 22  |
| 0                     | M6 WASHER      |    | 22  |