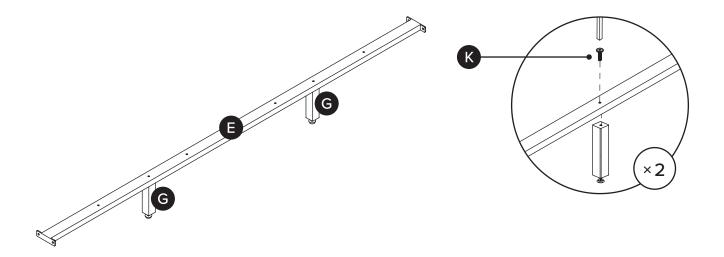

Structural integrity is warranted only if all fasteners are properly installed & tightened, and the bed is moved only per instructions.

| PARTS INVENTORY |              |            |     |  |
|-----------------|--------------|------------|-----|--|
| ID              | DESCRIPTION  |            | QTY |  |
| A               | HEADBOARD    |            | 1   |  |
| B               | FOOTBOARD    |            | 1   |  |
| C               | SIDEBOARD    | dD         | 2   |  |
| D               | SLATS        |            | 4   |  |
| •               | CENTER FRAME | <u> </u>   | 1   |  |
| <b>6</b>        | LEGS         |            | 2   |  |
| G               | SUPPORT LEGS | <b>(</b> - | 2   |  |

| PARTS INVENTORY CONT. |                               |  |     |  |  |
|-----------------------|-------------------------------|--|-----|--|--|
| ID                    | DESCRIPTION                   |  | QTY |  |  |
| •                     | ALLEN KEY                     |  | 1   |  |  |
| 0                     | FLAT HEAD BOLT Ø 1/4" × 5/8"  |  | 12  |  |  |
| 0                     | FLAT HEAD BOLT Ø 1/4" × 11/2" |  | 8   |  |  |
| K                     | ALLEN BOLT Ø 1/4" × 11/2"     |  | 2   |  |  |
| 0                     | ALLEN BOLT Ø 1/4" × 1"        |  | 12  |  |  |
| M                     | WASHER                        |  | 12  |  |  |
| N                     | WASHER                        |  | 12  |  |  |