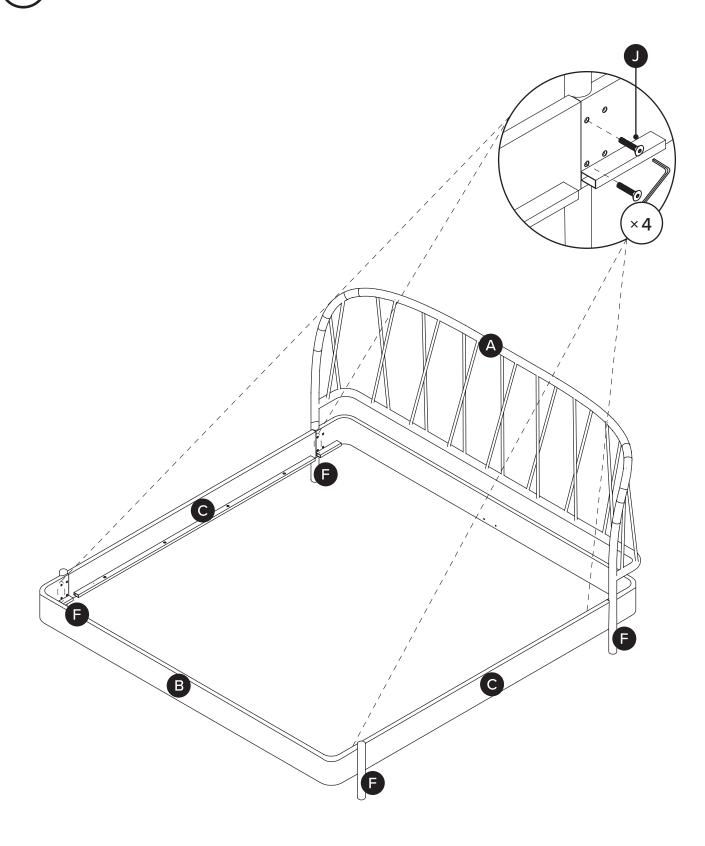

Structural integrity is warranted only if all fasteners are properly installed & tightened, and the bed is moved only per instructions.

| PARTS INVENTORY |              |            |     |  |
|-----------------|--------------|------------|-----|--|
| ID              | DESCRIPTION  |            | QTY |  |
| A               | HEADBOARD    |            | 1   |  |
| B               | FOOTBOARD    |            | 1   |  |
| C               | SIDEBOARD    | dD         | 2   |  |
| D               | SLATS        |            | 4   |  |
| •               | CENTER FRAME | <u> </u>   | 1   |  |
| <b>6</b>        | LEGS         |            | 2   |  |
| G               | SUPPORT LEGS | <b>(</b> - | 2   |  |

| PARTS INVENTORY CONT. |                               |  |     |  |  |
|-----------------------|-------------------------------|--|-----|--|--|
| ID                    | DESCRIPTION                   |  | QTY |  |  |
| •                     | ALLEN KEY                     |  | 1   |  |  |
| 0                     | FLAT HEAD BOLT Ø 1/4" × 5/8"  |  | 12  |  |  |
| 0                     | FLAT HEAD BOLT Ø 1/4" × 11/2" |  | 8   |  |  |
| K                     | ALLEN BOLT Ø 1/4" × 11/2"     |  | 2   |  |  |
| 0                     | ALLEN BOLT Ø 1/4" × 1"        |  | 12  |  |  |
| M                     | WASHER                        |  | 12  |  |  |
| N                     | WASHER                        |  | 12  |  |  |