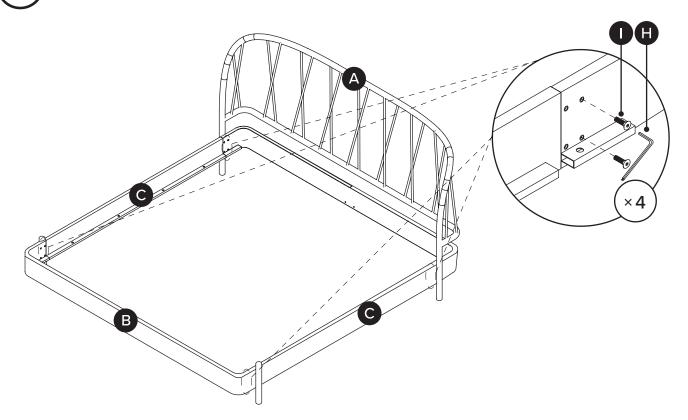

Structural integrity is warranted only if all fasteners are properly installed & tightened, and the bed is moved only per instructions.

| PARTS INVENTORY |              |            |     |  |
|-----------------|--------------|------------|-----|--|
| ID              | DESCRIPTION  |            | QTY |  |
| A               | HEADBOARD    |            | 1   |  |
| B               | FOOTBOARD    |            | 1   |  |
| C               | SIDEBOARD    | dD         | 2   |  |
| D               | SLATS        |            | 4   |  |
| •               | CENTER FRAME | <u> </u>   | 1   |  |
| <b>6</b>        | LEGS         |            | 2   |  |
| G               | SUPPORT LEGS | <b>(</b> - | 2   |  |

| PARTS INVENTORY CONT. |                               |  |     |  |  |
|-----------------------|-------------------------------|--|-----|--|--|
| ID                    | DESCRIPTION                   |  | QTY |  |  |
| •                     | ALLEN KEY                     |  | 1   |  |  |
| 0                     | FLAT HEAD BOLT Ø 1/4" × 5/8"  |  | 12  |  |  |
| 0                     | FLAT HEAD BOLT Ø 1/4" × 11/2" |  | 8   |  |  |
| K                     | ALLEN BOLT Ø 1/4" × 11/2"     |  | 2   |  |  |
| 0                     | ALLEN BOLT Ø 1/4" × 1"        |  | 12  |  |  |
| M                     | WASHER                        |  | 12  |  |  |
| N                     | WASHER                        |  | 12  |  |  |