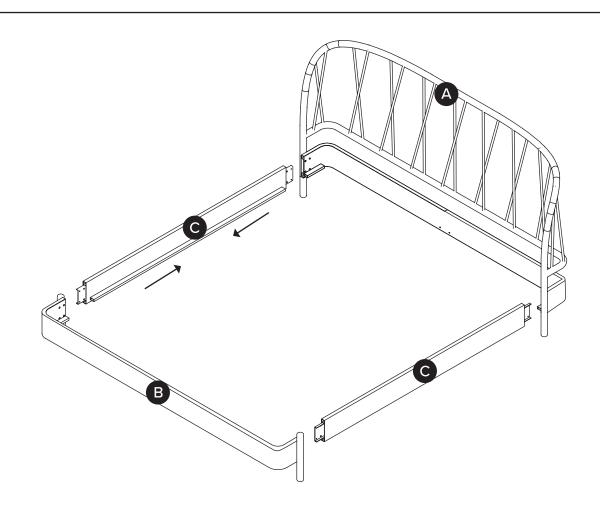

Structural integrity is warranted only if all fasteners are properly installed & tightened, and the bed is moved only per instructions.

| PARTS INVENTORY |              |            |     |  |
|-----------------|--------------|------------|-----|--|
| ID              | DESCRIPTION  |            | QTY |  |
| A               | HEADBOARD    |            | 1   |  |
| B               | FOOTBOARD    |            | 1   |  |
| C               | SIDEBOARD    | dD         | 2   |  |
| D               | SLATS        |            | 4   |  |
| •               | CENTER FRAME | <u> </u>   | 1   |  |
| <b>6</b>        | LEGS         |            | 2   |  |
| G               | SUPPORT LEGS | <b>(</b> - | 2   |  |