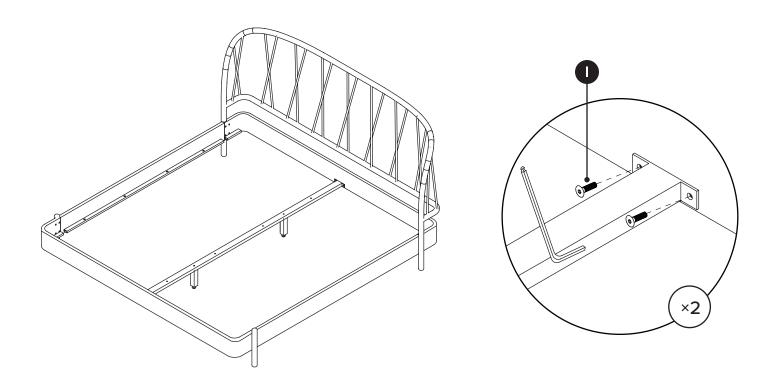

Structural integrity is warranted only if all fasteners are properly installed & tightened, and the bed is moved only per instructions.

| PARTS INVENTORY |              |            |     |  |
|-----------------|--------------|------------|-----|--|
| ID              | DESCRIPTION  |            | QTY |  |
| A               | HEADBOARD    |            | 1   |  |
| B               | FOOTBOARD    |            | 1   |  |
| C               | SIDEBOARD    | dD         | 2   |  |
| D               | SLATS        |            | 4   |  |
| •               | CENTER FRAME | <u> </u>   | 1   |  |
| <b>6</b>        | LEGS         |            | 2   |  |
| G               | SUPPORT LEGS | <b>(</b> - | 2   |  |

| PARTS INVENTORY CONT. |                               |  |     |  |  |
|-----------------------|-------------------------------|--|-----|--|--|
| ID                    | DESCRIPTION                   |  | QTY |  |  |
| •                     | ALLEN KEY                     |  | 1   |  |  |
| 0                     | FLAT HEAD BOLT Ø 1/4" × 5/8"  |  | 12  |  |  |
| 0                     | FLAT HEAD BOLT Ø 1/4" × 11/2" |  | 8   |  |  |
| K                     | ALLEN BOLT Ø 1/4" × 11/2"     |  | 2   |  |  |
| 0                     | ALLEN BOLT Ø 1/4" × 1"        |  | 12  |  |  |
| M                     | WASHER                        |  | 12  |  |  |
| N                     | WASHER                        |  | 12  |  |  |