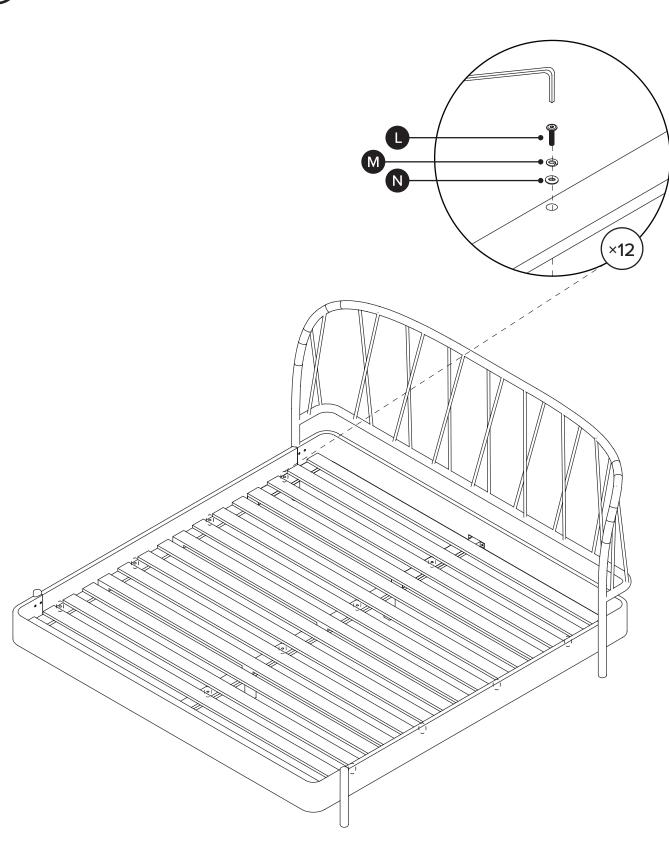

Structural integrity is warranted only if all fasteners are properly installed & tightened, and the bed is moved only per instructions.

| PARTS INVENTORY |              |            |     |  |
|-----------------|--------------|------------|-----|--|
| ID              | DESCRIPTION  |            | QTY |  |
| A               | HEADBOARD    |            | 1   |  |
| B               | FOOTBOARD    |            | 1   |  |
| C               | SIDEBOARD    | dD         | 2   |  |
| D               | SLATS        |            | 4   |  |
| •               | CENTER FRAME | <u> </u>   | 1   |  |
| <b>6</b>        | LEGS         |            | 2   |  |
| G               | SUPPORT LEGS | <b>(</b> - | 2   |  |

| PARTS INVENTORY CONT. |                               |  |     |  |  |
|-----------------------|-------------------------------|--|-----|--|--|
| ID                    | DESCRIPTION                   |  | QTY |  |  |
| •                     | ALLEN KEY                     |  | 1   |  |  |
| 0                     | FLAT HEAD BOLT Ø 1/4" × 5/8"  |  | 12  |  |  |
| 0                     | FLAT HEAD BOLT Ø 1/4" × 11/2" |  | 8   |  |  |
| K                     | ALLEN BOLT Ø 1/4" × 11/2"     |  | 2   |  |  |
| 0                     | ALLEN BOLT Ø 1/4" × 1"        |  | 12  |  |  |
| M                     | WASHER                        |  | 12  |  |  |
| N                     | WASHER                        |  | 12  |  |  |