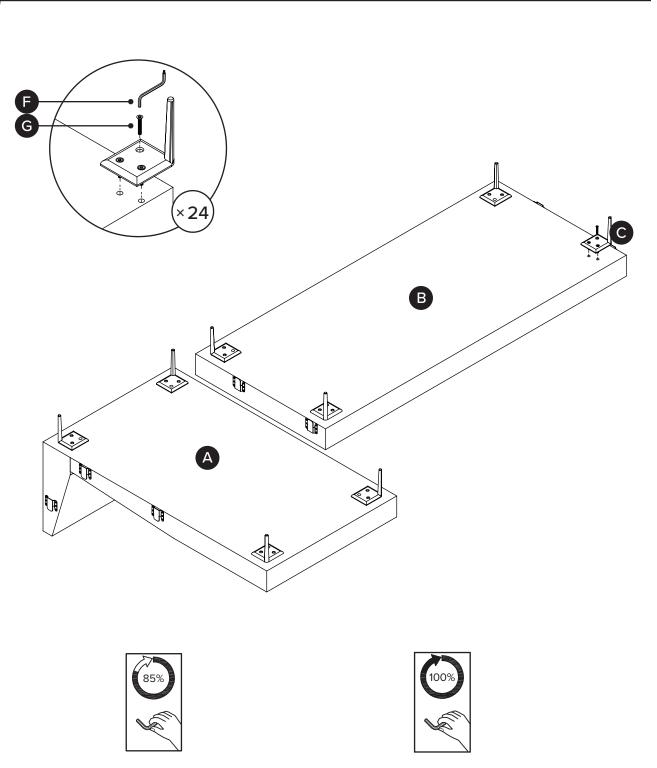

| PARTS LIST |                |     |
|------------|----------------|-----|
| ID         | DESCRIPTION    | QTY |
| A          | CHAISE SECTION | 1   |
| B          | SOFA SECTION   | 1   |
| С          | LEG            | 8   |
| D          | LEFT SIDE ARM  | 1   |
| E          | RIGHT SIDE ARM | 1   |
| F          | ALLEN KEY      | 1   |
| G          | M8 × 40MM BOLT | 24  |

Ensure bolts on all 4 legs are not fully tightened.

(!)

Once all bolts are in place, fully tighten bolts on leg frame before turning chaise section (A) and sofa section (B) upright.

Attach all connectors at the same time.