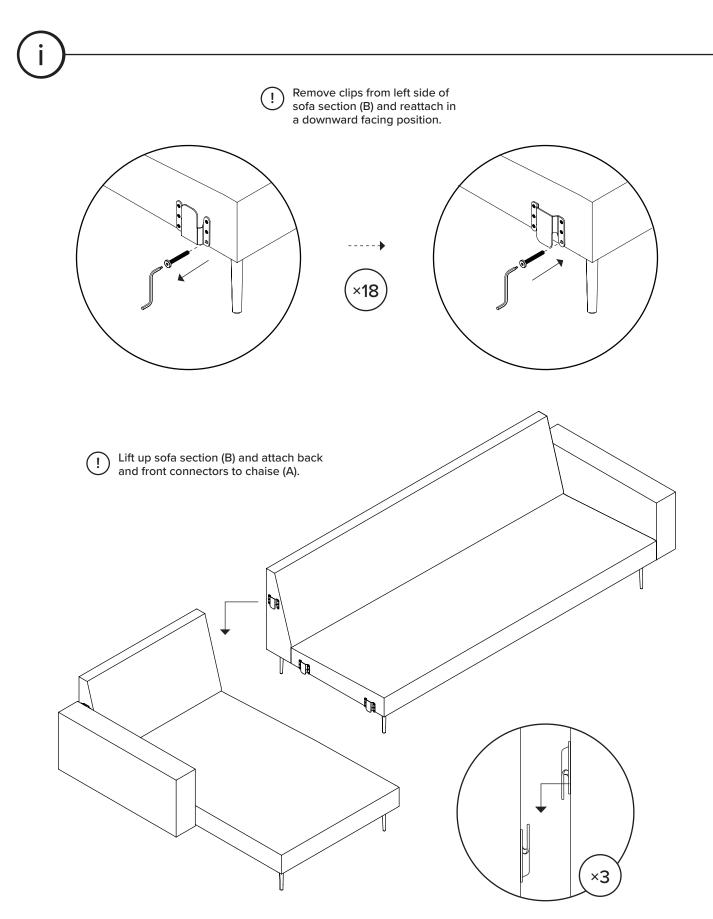

Ensure bolts on all 4 legs are not fully tightened.

(!)

Once all bolts are in place, fully tighten bolts on leg frame before turning chaise section (A) and sofa section (B) upright.

Attach all connectors at the same time.