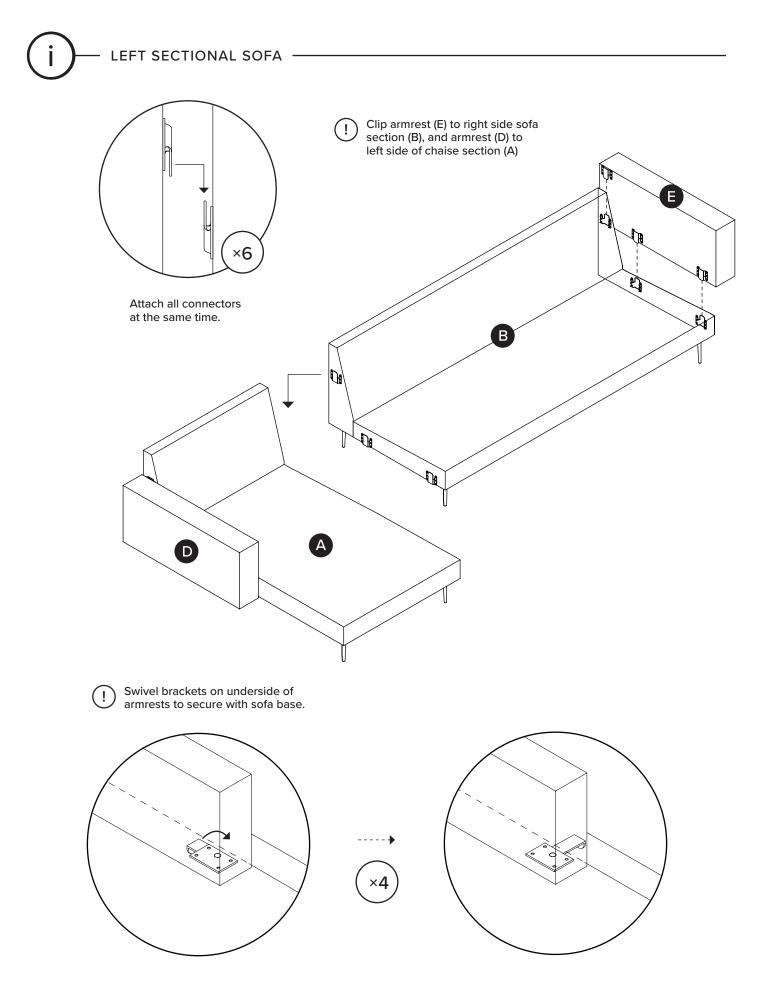

Ensure bolts on all 4 legs are not fully tightened.

(!)

Once all bolts are in place, fully tighten bolts on leg frame before turning chaise section (A) and sofa section (B) upright.

Attach all connectors at the same time.