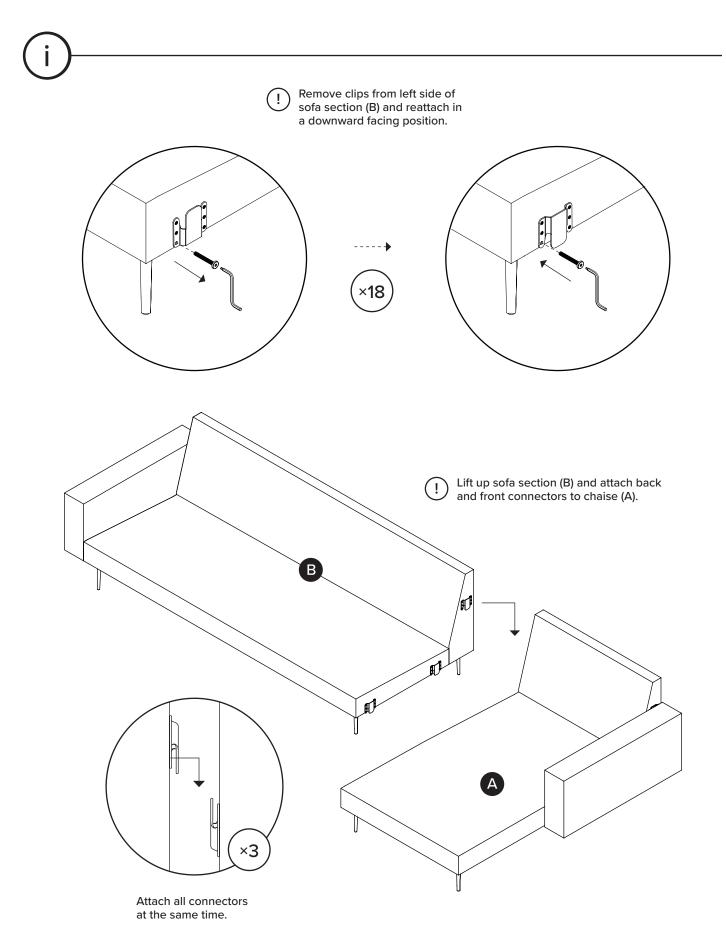

Ensure bolts on all 4 legs are not fully tightened.

(!)

Once all bolts are in place, fully tighten bolts on leg frame before turning chaise section (A) and sofa section (B) upright.

Attach all connectors at the same time.