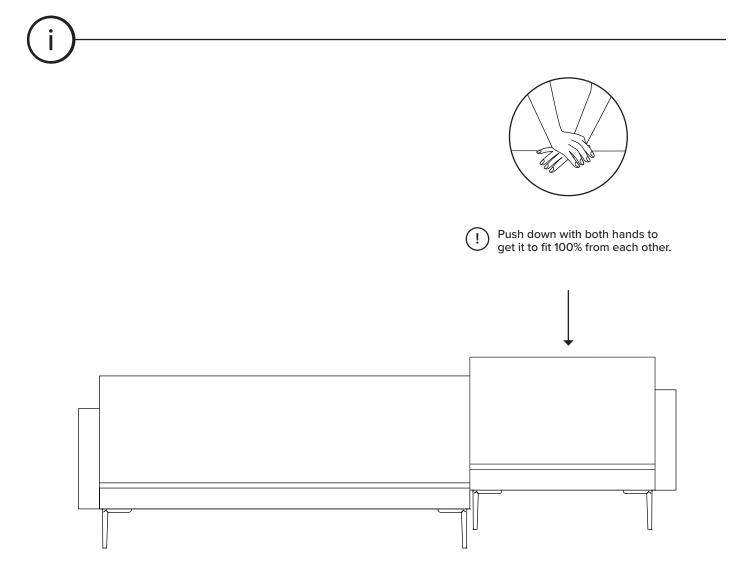

ty, our friendly Customer Care team is always here to help. Call us at **1.888.746.3455** during business hours, email **service@article.com** or chat live at **article.com**.



| PARTS LIST |                |     |
|------------|----------------|-----|
| ID         | DESCRIPTION    | QTY |
| A          | CHAISE SECTION | 1   |
| B          | SOFA SECTION   | 1   |
| С          | LEG            | 8   |
| D          | LEFT SIDE ARM  | 1   |
| E          | RIGHT SIDE ARM | 1   |
| F          | ALLEN KEY      | 1   |
| G          | M8 × 40MM BOLT | 24  |





Ensure bolts on all 4 legs are not fully tightened.

(!)

Once all bolts are in place, fully tighten bolts on leg frame before turning chaise section (A) and sofa section (B) upright.





Attach all connectors at the same time.