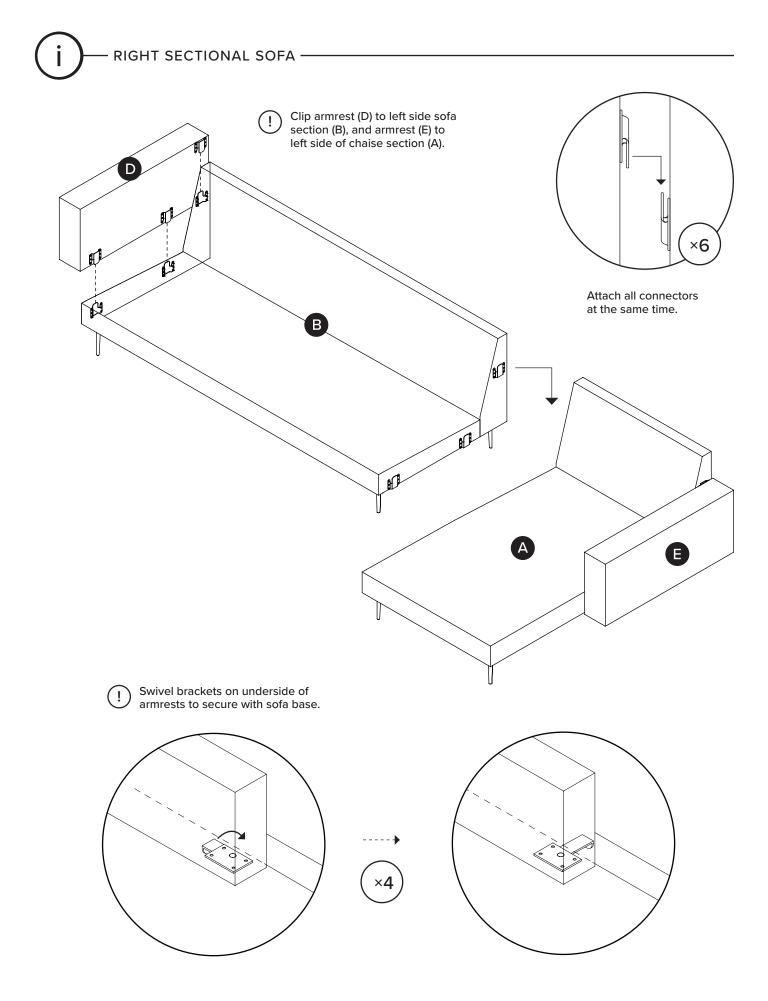

Ensure bolts on all 4 legs are not fully tightened.

(!)

Once all bolts are in place, fully tighten bolts on leg frame before turning chaise section (A) and sofa section (B) upright.

Attach all connectors at the same time.