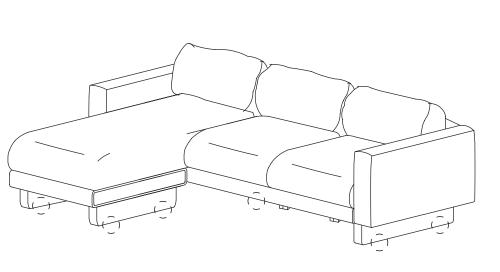

, our friendly Customer Care team is always here to help. Call us at **1.888.746.3455** during business hours, email **service@article.com** or chat live at **article.com**.



Hardware may loosen over time, check the bolts regularly and tighten if necessary.

| PARTS INVENTORY |                     |     |
|-----------------|---------------------|-----|
| ID              | DESCRIPTION         | QTY |
| A               | SOFA A              | 1   |
| В               | SOFA B              | 1   |
| C               | CORNER SEAT CUSHION | 1   |
| D               | SEAT CUSHION        | 2   |
| •               | BACK CUSHION        | 3   |













STEP 2



STEP 3



RIGHT SECTIONAL -









(!) Adjust levelers as needed.



Adjust leveler from center support leg as needed.





(3B)





(!) Adjust levelers as needed.



! Adjust leveler from center support leg as needed.