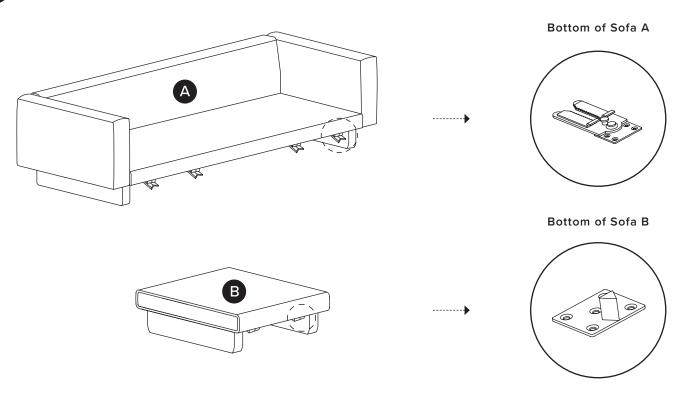

Hardware may loosen over time, check the bolts regularly and tighten if necessary.

| PARTS INVENTORY |                     |     |
|-----------------|---------------------|-----|
| ID              | DESCRIPTION         | QTY |
| A               | SOFA A              | 1   |
| В               | SOFA B              | 1   |
| C               | CORNER SEAT CUSHION | 1   |
| D               | SEAT CUSHION        | 2   |
| •               | BACK CUSHION        | 3   |