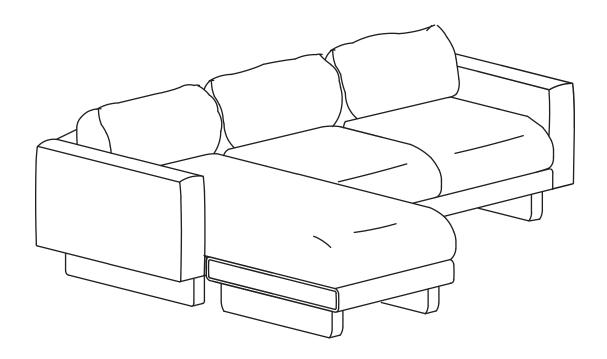

## ARTICLE.

## **Assembly Instructions**



## **KALOK**

Right/Left Sectional Sofa

## **ASSEMBLY INSTRUCTIONS**

Read these instructions carefully and keep for future reference. Refer to parts inventory for guidance, and ensure you have all pieces before starting.

When assembling, place all parts on a soft, clean, and flat surface such as a carpet to prevent scratches.

If you're having difficulty, our friendly Customer Care team is always here to help. Call us at **1.888.746.3455** during business hours, email **service@article.com** or chat live at **article.com**.



Hardware may loosen over time, check the bolts regularly and tighten if necessary.

| PARTS INVENTORY |                     |     |
|-----------------|---------------------|-----|
| ID              | DESCRIPTION         | QTY |
| A               | SOFA A