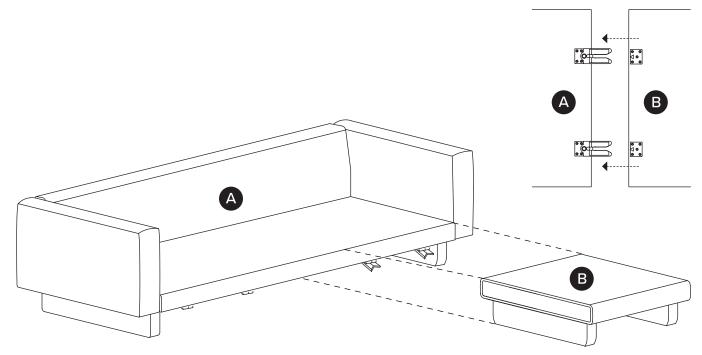

Hardware may loosen over time, check the bolts regularly and tighten if necessary.

| PARTS INVENTORY |                     |     |
|-----------------|---------------------|-----|
| ID              | DESCRIPTION         | QTY |
| A               | SOFA A              | 1   |
| В               | SOFA B              | 1   |
| C               | CORNER SEAT CUSHION | 1   |
| D               | SEAT CUSHION        | 2   |
| •               | BACK CUSHION        | 3   |

STEP 2

STEP 3

RIGHT SECTIONAL -

(!) Adjust levelers as needed.

Adjust leveler from center support leg as needed.

(3B)

(!) Adjust levelers as needed.

! Adjust leveler from center support leg as needed.