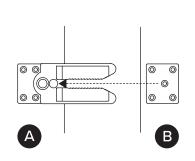

STEP 2

STEP 3

RIGHT SECTIONAL -

(!) Adjust levelers as needed.

Adjust leveler from center support leg as needed.

(3B)

(!) Adjust levelers as needed.

! Adjust leveler from center support leg as needed.