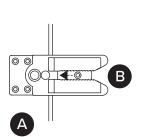

STEP 2

STEP 3

RIGHT SECTIONAL -

(!) Adjust levelers as needed.

Adjust leveler from center support leg as needed.

(3B)

(!) Adjust levelers as needed.

! Adjust leveler from center support leg as needed.