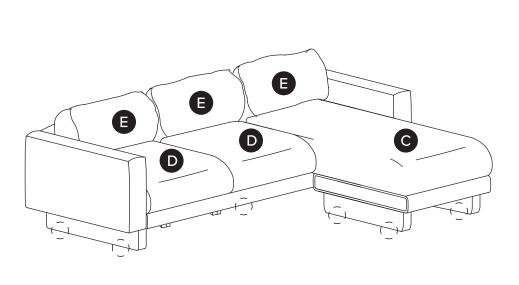

Hardware may loosen over time, check the bolts regularly and tighten if necessary.

| PARTS INVENTORY |                     |     |
|-----------------|---------------------|-----|
| ID              | DESCRIPTION         | QTY |
| A               | SOFA A              | 1   |
| В               | SOFA B              | 1   |
| C               | CORNER SEAT CUSHION | 1   |
| D               | SEAT CUSHION        | 2   |
| •               | BACK CUSHION        | 3   |