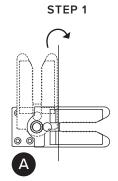

STEP 2

STEP 3

RIGHT SECTIONAL -

(!) Adjust levelers as needed.

Adjust leveler from center support leg as needed.

(3B)

(!) Adjust levelers as needed.

! Adjust leveler from center support leg as needed.