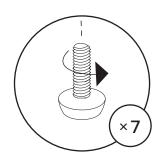

STEP 2

STEP 3

RIGHT SECTIONAL -

(!) Adjust levelers as needed.

Adjust leveler from center support leg as needed.

(3B)

(!) Adjust levelers as needed.

! Adjust leveler from center support leg as needed.