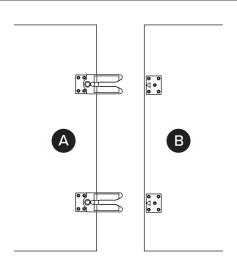

Hardware may loosen over time, check the bolts regularly and tighten if necessary.

| PARTS INVENTORY |                     |     |
|-----------------|---------------------|-----|
| ID              | DESCRIPTION         | QTY |
| A               | SOFA A              | 1   |
| В               | SOFA B              | 1   |
| C               | CORNER SEAT CUSHION | 1   |
| D               | SEAT CUSHION        | 2   |
| •               | BACK CUSHION        | 3   |