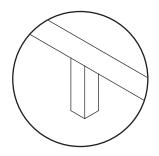

STEP 2

STEP 3

RIGHT SECTIONAL -

(!) Adjust levelers as needed.

Adjust leveler from center support leg as needed.

(3B)

(!) Adjust levelers as needed.

! Adjust leveler from center support leg as needed.