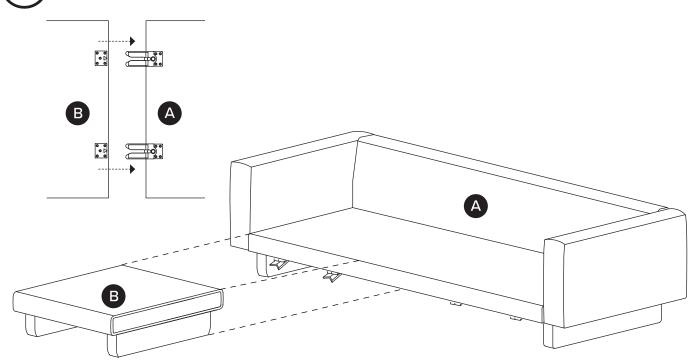

STEP 2

STEP 3

RIGHT SECTIONAL -

(!) Adjust levelers as needed.

Adjust leveler from center support leg as needed.

(3B)

(!) Adjust levelers as needed.

! Adjust leveler from center support leg as needed.