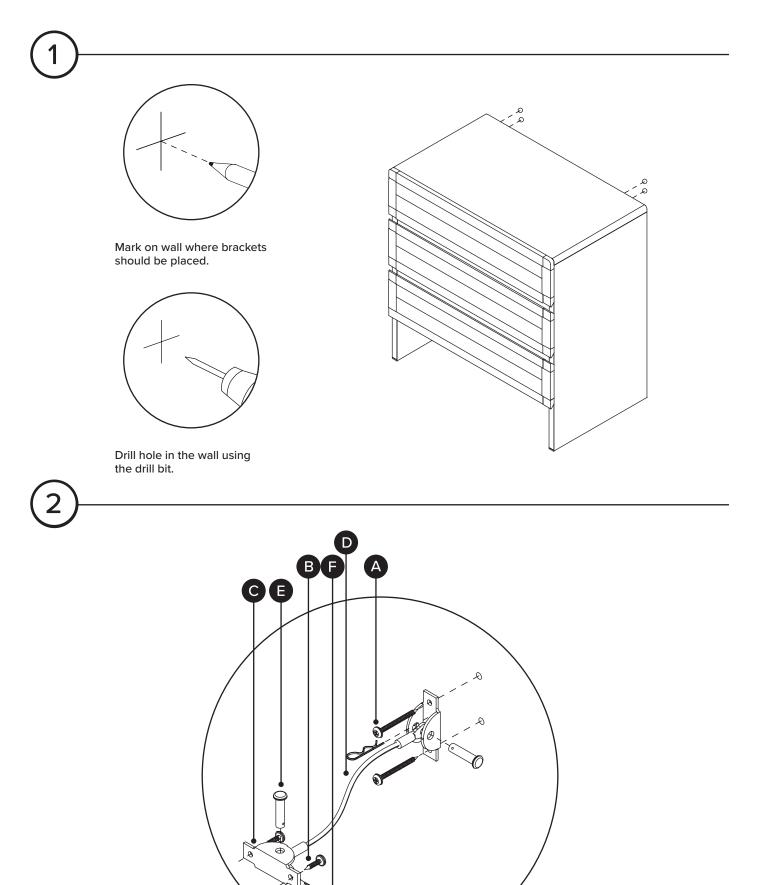

## ANTI-TIP RESTRAINT INSTALLATION

#### WARNING!

Children have died from furniture tipover. To reduce the risk of furniture tipover:

- ALWAYS install tipover restraint provided. •
- NEVER put a TV on this product. •
- NEVER allow children to stand, climb or hang ٠ on drawers, doors, or shelves.
- NEVER open more than one drawer at a time. ٠
- Place heaviest items in the lower drawers. •

TIME

**# OF PEOPLE** 

REQUIRED TOOL REQUIRED TOOL

| PARTS INVENTORY |                 |                                                                                                                                                                                                                                                                                                                                                                                                                                                                                                                                                                                                                                                                                                                                                                                                                                                                                                                                                                                                                                                                                                                                                                                                                                                                                                                                                                                                                                                                                                                                                                                                                                                                                                                                                                                                                                                                                                                                                                                                                                                                                                                                |     |
|-----------------|-----------------|--------------------------------------------------------------------------------------------------------------------------------------------------------------------------------------------------------------------------------------------------------------------------------------------------------------------------------------------------------------------------------------------------------------------------------------------------------------------------------------------------------------------------------------------------------------------------------------------------------------------------------------------------------------------------------------------------------------------------------------------------------------------------------------------------------------------------------------------------------------------------------------------------------------------------------------------------------------------------------------------------------------------------------------------------------------------------------------------------------------------------------------------------------------------------------------------------------------------------------------------------------------------------------------------------------------------------------------------------------------------------------------------------------------------------------------------------------------------------------------------------------------------------------------------------------------------------------------------------------------------------------------------------------------------------------------------------------------------------------------------------------------------------------------------------------------------------------------------------------------------------------------------------------------------------------------------------------------------------------------------------------------------------------------------------------------------------------------------------------------------------------|-----|
| ID              | DESCRIPTION     |                                                                                                                                                                                                                                                                                                                                                                                                                                                                                                                                                                                                                                                                                                                                                                                                                                                                                                                                                                                                                                                                                                                                                                                                                                                                                                                                                                                                                                                                                                                                                                                                                                                                                                                                                                                                                                                                                                                                                                                                                                                                                                                                | QTY |
| A               | M8 × 38MM SCREW |                                                                                                                                                                                                                                                                                                                                                                                                                                                                                                                                                                                                                                                                                                                                                                                                                                                                                                                                                                                                                                                                                                                                                                                                                                                                                                                                                                                                                                                                                                                                                                                                                                                                                                                                                                                                                                                                                                                                                                                                                                                                                                                                | 4   |
| B               | M8 × 15MM SCREW |                                                                                                                                                                                                                                                                                                                                                                                                                                                                                                                                                                                                                                                                                                                                                                                                                                                                                                                                                                                                                                                                                                                                                                                                                                                                                                                                                                                                                                                                                                                                                                                                                                                                                                                                                                                                                                                                                                                                                                                                                                                                                                                                | 4   |
| С               | WALL BRACKET    | Color<br>Color                                                                                                                                                                                                                                                                                                                                                                                                                                                                                                                                                                                                                                                                                                                                                                                                                                                                                                                                                                                                                                                                                                                                                                                                                                                                                                                                                                                                                                                                                                                                                                                                                                                                                                                                                                                                                                                                                                                                                                                                                                                                                                                 | 4   |
| D               | AIRCRAFT CABLE  | and the second s | 2   |
| E               | CLEVIS PIN      | 0                                                                                                                                                                                                                                                                                                                                                                                                                                                                                                                                                                                                                                                                                                                                                                                                                                                                                                                                                                                                                                                                                                                                                                                                                                                                                                                                                                                                                                                                                                                                                                                                                                                                                                                                                                                                                                                                                                                                                                                                                                                                                                                              | 4   |
| Ð               | HAIR CLIP       | H.                                                                                                                                                                                                                                                                                                                                                                                                                                                                                                                                                                                                                                                                                                                                                                                                                                                                                                                                                                                                                                                                                                                                                                                                                                                                                                                                                                                                                                                                                                                                                                                                                                                                                                                                                                                                                                                                                                                                                                                                                                                                                                                             | 4   |

Hardware (B/C) to attach brackets to wall is designed for drywall. To attach this unit to another type of wall, consult with your local hardware store.