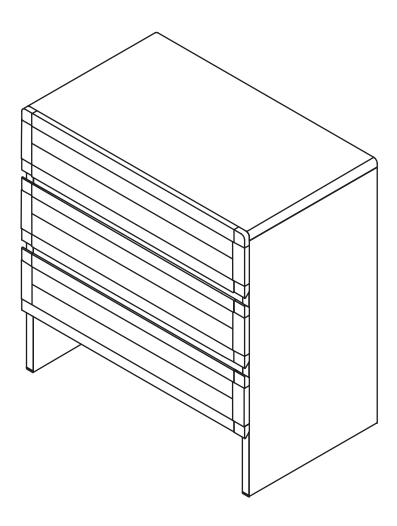

# ARTICLE.

### Assembly Instructions



## MONTEREY

3 Drawer Dresser





## ANTI-TIP RESTRAINT INSTALLATION



#### WARNING!

Children have died from furniture tipover. To reduce the risk of furniture tipover:

- ALWAYS install tipover restraint provided. •
- NEVER put a TV on this product. •
- NEVER allow children to stand, climb or hang ٠ on drawers, doors, or shelves.
- NEVER open more than one drawer at a time. ٠
- Place heaviest items in the lower drawers. •







TIME

**# OF PEOPLE** 





REQUIRED TOOL REQUIRED TOOL

| PARTS INVENTORY |                 |