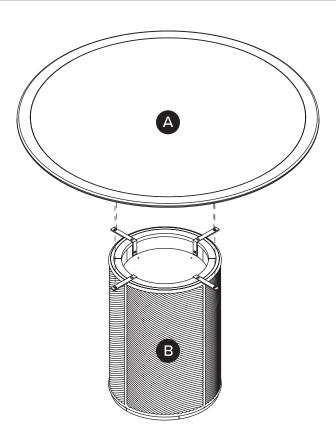

| PARTS INVENTORY |                |            |     |
|-----------------|----------------|------------|-----|
| ID              | DESCRIPTION    |            | QTY |
| A               | TOP TABLE      |            | 1   |
| B               | PEDESTAL       |            | 1   |
| G               | ALLEN KEY      |            | 1   |
| D               | M6 × 25MM BOLT | <b>(9)</b> | 4   |
| •               | LOCK WASHER    |            | 4   |
| •               | WASHER         |            | 4   |