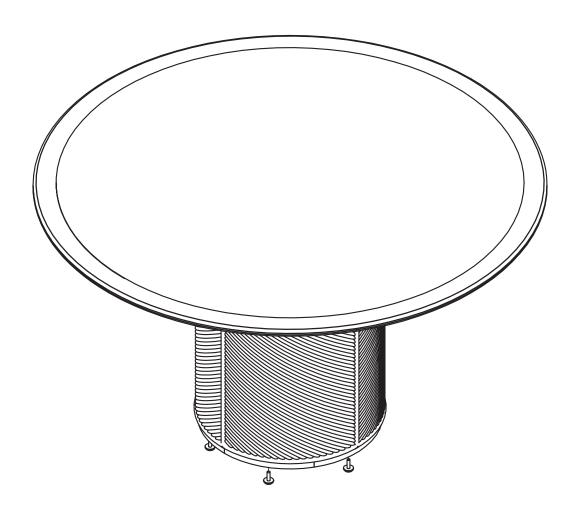

| PARTS INVENTORY |                |            |     |
|-----------------|----------------|------------|-----|
| ID              | DESCRIPTION    |            | QTY |
| A               | TOP TABLE      |            | 1   |
| B               | PEDESTAL       |            | 1   |
| G               | ALLEN KEY      |            | 1   |
| D               | M6 × 25MM BOLT | <b>(9)</b> | 4   |
| •               | LOCK WASHER    |            | 4   |
| •               | WASHER         |            | 4   |