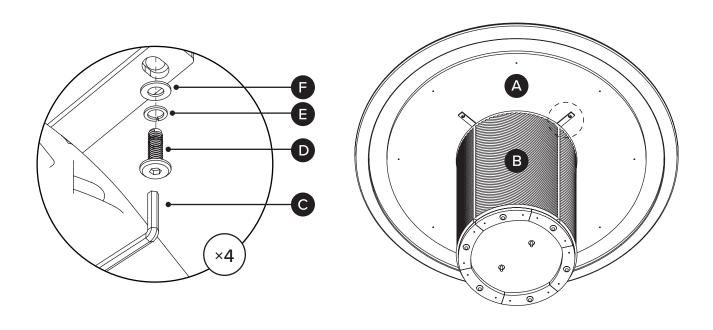

| PARTS INVENTORY |                |            |     |
|-----------------|----------------|------------|-----|
| ID              | DESCRIPTION    |            | QTY |
| A               | TOP TABLE      |            | 1   |
| B               | PEDESTAL       |            | 1   |
| G               | ALLEN KEY      |            | 1   |
| D               | M6 × 25MM BOLT | <b>(9)</b> | 4   |
| •               | LOCK WASHER    |            | 4   |
| •               | WASHER         |            | 4   |

(2)

! Adjust levelers as needed.