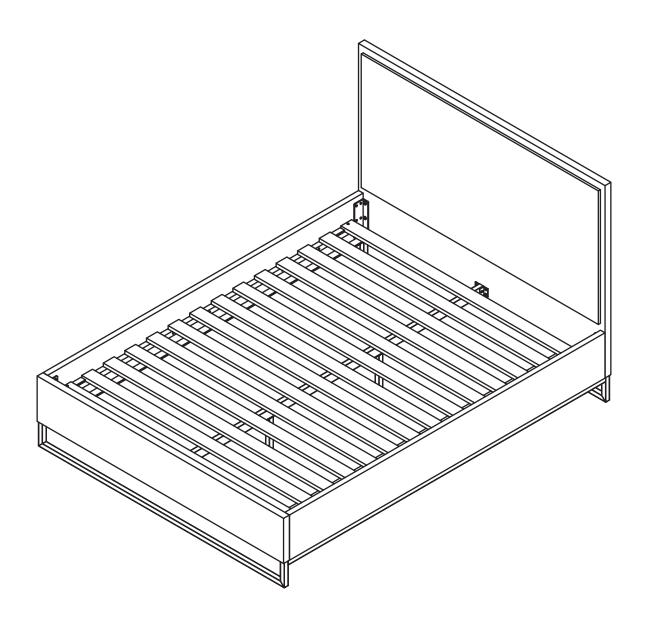

## **MAGNEL**

Bed

Structural integrity is only guaranteed if all bolts are installed and properly tightened.

| PARTS INVENTORY |             |     |  |
|-----------------|-------------|-----|--|
| ID              | DESCRIPTION | QTY |  |
| A               | HEADBOARD   | 1   |  |
| B               | FOOTBOARD   | 1   |  |
| G               | SIDE FRAME  | 2   |  |
| D               | CENTER BEAM | 1   |  |
| •               | LEG         | 2   |  |
| <b>6</b>        | SLATS       | 1   |  |