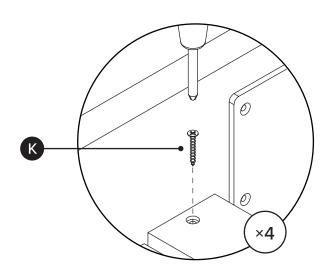

| PARTS INVENTORY CONT. |                |  |     |  |
|-----------------------|----------------|--|-----|--|
| ID                    | DESCRIPTION    |  | QTY |  |
| G                     | ALLEN KEY      |  | 1   |  |
| •                     | M8 × 25MM BOLT |  | 12  |  |
| 0                     | M6 × 20MM BOLT |  | 14  |  |
| 0                     | WASHER         |  | 14  |  |
| K                     | SCREW          |  | 4   |  |