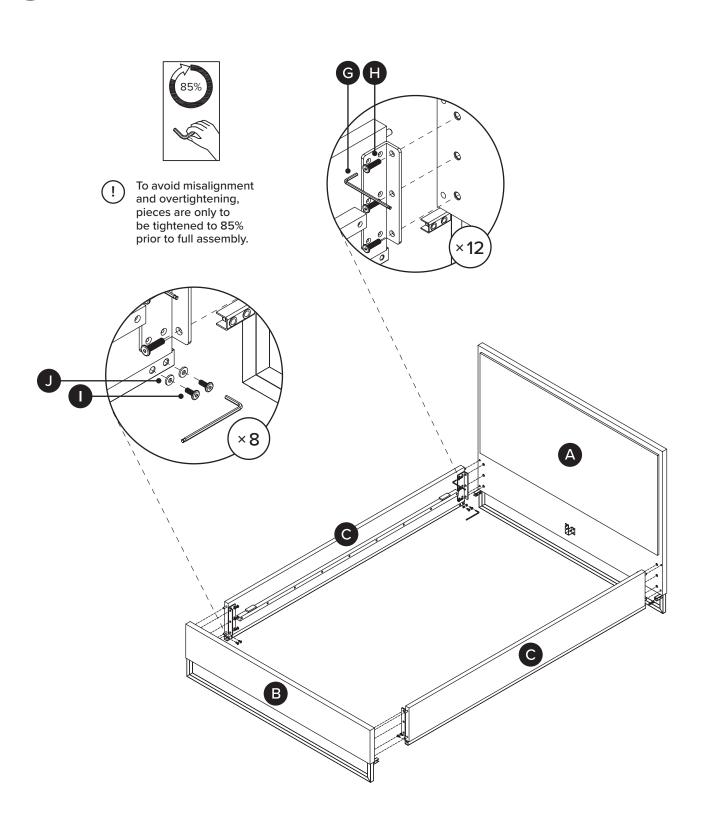

## **ASSEMBLY INSTRUCTIONS**

Read these instructions carefully and keep for future reference. Refer to parts inventory for guidance, and ensure you have all pieces before starting.

When assembling, place all parts on a soft, clean, and flat surface such as a carpet to prevent scratches.

Structural integrity is only guaranteed if all bolts are installed and properly tightened.

| PARTS INVENTORY |             |     |  |
|-----------------|-------------|-----|--|
| ID              | DESCRIPTION | QTY |  |
| A               | HEADBOARD   | 1   |  |
| B               | FOOTBOARD   | 1   |  |
| G               | SIDE FRAME  | 2   |  |
| D               | CENTER BEAM | 1   |  |
| •               | LEG         | 2   |  |
| <b>6</b>        | SLATS       | 1   |  |

| PARTS INVENTORY CONT. |                |  |     |  |
|-----------------------|----------------|--|-----|--|
| ID                    | DESCRIPTION    |  | QTY |  |
| G                     | ALLEN KEY      |  | 1   |  |
| •                     | M8 × 25MM BOLT |  | 12  |  |
| 0                     | M6 × 20MM BOLT |  | 14  |  |
| 0                     | WASHER         |  | 14  |  |
| K                     | SCREW          |  | 4   |  |