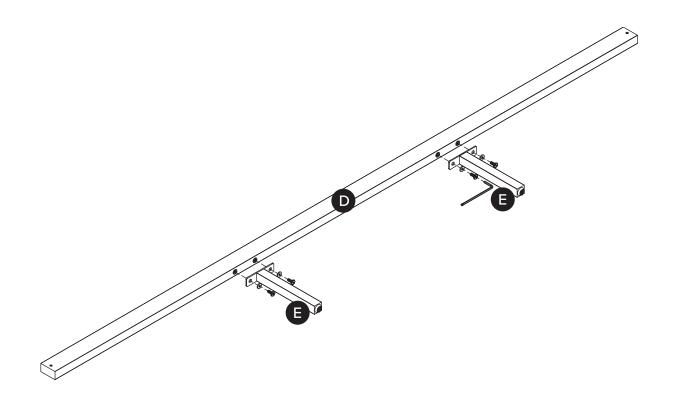

Structural integrity is only guaranteed if all bolts are installed and properly tightened.

| PARTS INVENTORY |             |     |  |
|-----------------|-------------|-----|--|
| ID              | DESCRIPTION | QTY |  |
| A               | HEADBOARD   | 1   |  |
| B               | FOOTBOARD   | 1   |  |
| G               | SIDE FRAME  | 2   |  |
| D               | CENTER BEAM | 1   |  |
| •               | LEG         | 2   |  |
| <b>6</b>        | SLATS       | 1   |  |

| PARTS INVENTORY CONT. |                |  |     |  |
|-----------------------|----------------|--|-----|--|
| ID                    | DESCRIPTION    |  | QTY |  |
| G                     | ALLEN KEY      |  | 1   |  |
| •                     | M8 × 25MM BOLT |  | 12  |  |
| 0                     | M6 × 20MM BOLT |  | 14  |  |
| 0                     | WASHER         |  | 14  |  |
| K                     | SCREW          |  | 4   |  |