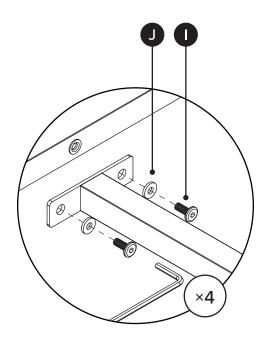

| PARTS INVENTORY CONT. |                |  |     |  |
|-----------------------|----------------|--|-----|--|
| ID                    | DESCRIPTION    |  | QTY |  |
| G                     | ALLEN KEY      |  | 1   |  |
| •                     | M8 × 25MM BOLT |  | 12  |  |
| 0                     | M6 × 20MM BOLT |  | 14  |  |
| 0                     | WASHER         |  | 14  |  |
| K                     | SCREW          |  | 4   |  |