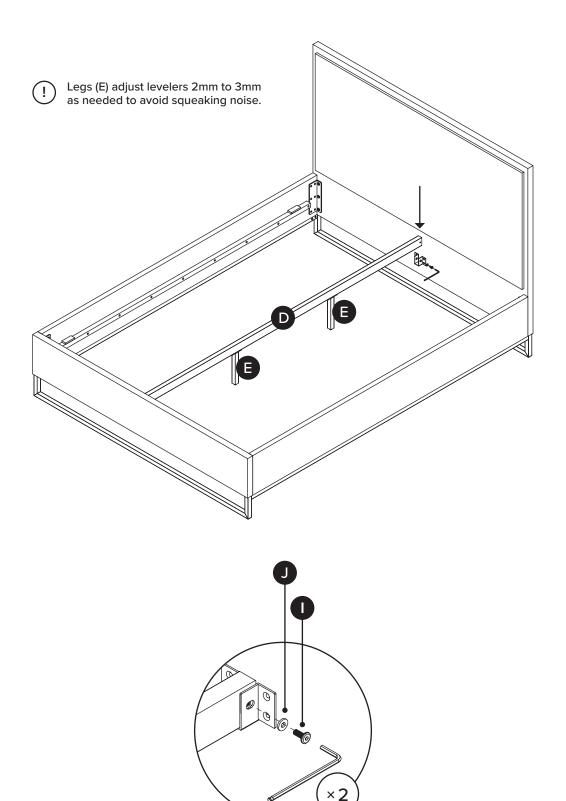

Structural integrity is only guaranteed if all bolts are installed and properly tightened.

| PARTS INVENTORY |             |     |  |
|-----------------|-------------|-----|--|
| ID              | DESCRIPTION | QTY |  |
| A               | HEADBOARD   | 1   |  |
| B               | FOOTBOARD   | 1   |  |
| G               | SIDE FRAME  | 2   |  |
| D               | CENTER BEAM | 1   |  |
| •               | LEG         | 2   |  |
| <b>6</b>        | SLATS       | 1   |  |