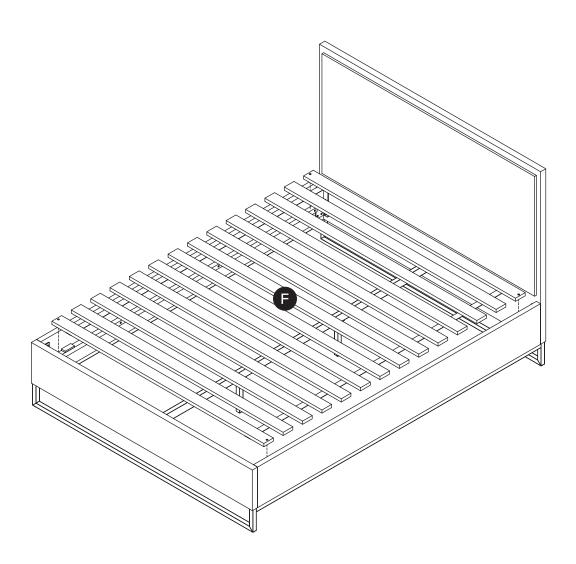

Structural integrity is only guaranteed if all bolts are installed and properly tightened.

| PARTS INVENTORY |             |     |  |
|-----------------|-------------|-----|--|
| ID              | DESCRIPTION | QTY |  |
| A               | HEADBOARD   | 1   |  |
| B               | FOOTBOARD   | 1   |  |
| G               | SIDE FRAME  | 2   |  |
| D               | CENTER BEAM | 1   |  |
| •               | LEG         | 2   |  |
| <b>6</b>        | SLATS       | 1   |  |