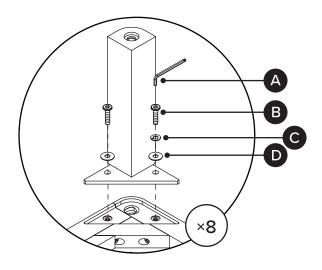

| PARTS INVENTORY CONT. |                |                    |     |  |
|-----------------------|----------------|--------------------|-----|--|
| ID                    | DESCRIPTION    |                    | QTY |  |
| A                     | ALLEN KEY      |                    | 1   |  |
| В                     | M6 × 25MM BOLT | <b>()</b> )))))))) | 8   |  |
| G                     | M6 LOCK WASHER |                    | 8   |  |
| D                     | M6 WASHER      |                    | 8   |  |

Do not fully tighten bolts. Ensure all four legs are tightened by 85%.

Once bolts are all in place, fully tighten the bolts on leg frames before turning chair upright.

(2)

(3)

! Adjust levelers as needed.