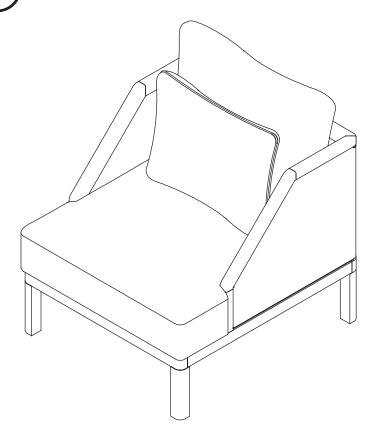

| BACK CUSHION         | 1   |  |
| 6               | SMALL CUSHION        | 1   |  |

| PARTS INVENTORY CONT. |                |                    |     |  |
|-----------------------|----------------|--------------------|-----|--|
| ID                    | DESCRIPTION    |                    | QTY |  |
| A                     | ALLEN KEY      |                    | 1   |  |
| В                     | M6 × 25MM BOLT | <b>()</b> )))))))) | 8   |  |
| G                     | M6 LOCK WASHER |                    | 8   |  |
| D                     | M6 WASHER      |                    | 8   |  |





Do not fully tighten bolts. Ensure all four legs are tightened by 85%.





Once bolts are all in place, fully tighten the bolts on leg frames before turning chair upright.





(2)



(3)





! Adjust levelers as needed.