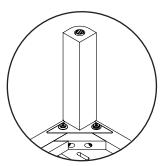

Do not fully tighten bolts. Ensure all four legs are tightened by 85%.

Once bolts are all in place, fully tighten the bolts on leg frames before turning chair upright.

(2)

(3)

! Adjust levelers as needed.