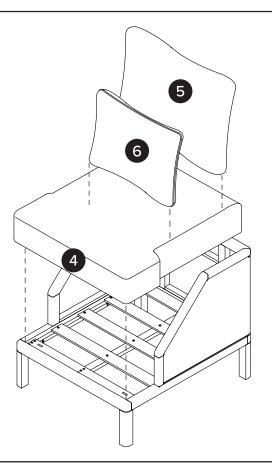

| PARTS INVENTORY |                      |     |  |
|-----------------|----------------------|-----|--|
| ID              | DESCRIPTION          | QTY |  |
| 1               | FRAME                | 1   |  |
| 2               | RIGHT ARM FACING LEG | 2   |  |
| 3               | LEFT ARM FACING LEG  | 2   |  |
| 4               | SEAT CUSHION         | 1   |  |
| 5               | BACK CUSHION         | 1   |  |
| 6               | SMALL CUSHION        | 1   |  |