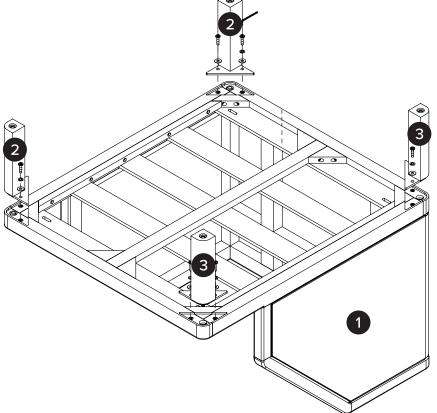

| PARTS INVENTORY |                      |     |  |
|-----------------|----------------------|-----|--|
| ID              | DESCRIPTION          | QTY |  |
| 1               | FRAME                | 1   |  |
| 2               | RIGHT ARM FACING LEG | 2   |  |
| 3               | LEFT ARM FACING LEG  | 2   |  |
| 4               | SEAT CUSHION         | 1   |  |
| 5               | BACK CUSHION         | 1   |  |
| 6               | SMALL CUSHION        | 1   |  |

| PARTS INVENTORY CONT. |                |                    |     |  |
|-----------------------|----------------|--------------------|-----|--|
| ID                    | DESCRIPTION    |                    | QTY |  |
| A                     | ALLEN KEY      |                    | 1   |  |
| В                     | M6 × 25MM BOLT | <b>()</b> )))))))) | 8   |  |
| G                     | M6 LOCK WASHER |                    | 8   |  |
| D                     | M6 WASHER      |                    | 8   |  |

Do not fully tighten bolts. Ensure all four legs are tightened by 85%.

Once bolts are all in place, fully tighten the bolts on leg frames before turning chair upright.

(2)

(3)

! Adjust levelers as needed.