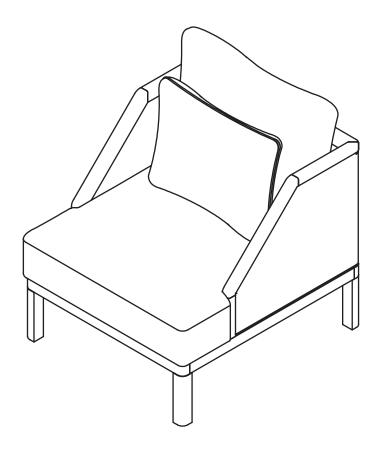

## CANDRA

Lounge Chair

ARTICLE. CANDRA Lounge Chair Page 2 of 4

| PARTS INVENTORY |                      |     |  |
|-----------------|----------------------|-----|--|
| ID              | DESCRIPTION          | QTY |  |
| 1               | FRAME                | 1   |  |
| 2               | RIGHT ARM FACING LEG | 2   |  |
| 3               | LEFT ARM FACING LEG  | 2   |  |
| 4               | SEAT CUSHION         | 1   |  |
| 5               | BACK CUSHION         | 1   |  |
| 6               | SMALL CUSHION        | 1   |  |