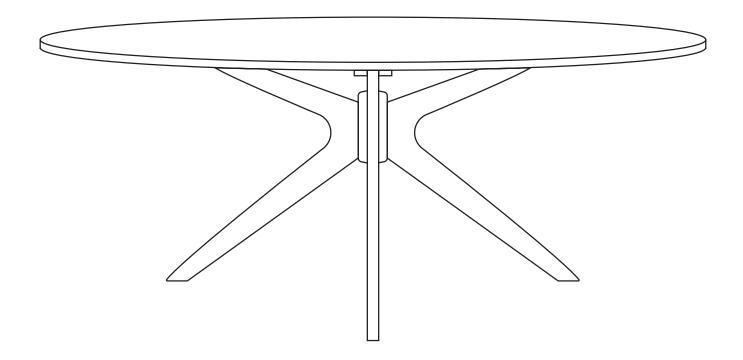

## ARTICLE.

## **Assembly Instructions**



## CONAN

Oval Dining Table

## **ASSEMBLY INSTRUCTIONS**

Read these instructions carefully and keep for future reference. Refer to parts inventory for guidance, and ensure you have all pieces before starting.

When assembling, place all parts on a soft, clean, and flat surface such as a carpet to prevent scratches.

If you're having difficulty, our friendly Customer Care team is always here to help. Call us at **1.888.746.3455** during business hours, email **service@article.com** or chat live at **article.com**.





**REQUIRED TOOLS** 

| PARTS INVENTORY |                    |  |     |
|-----------------|--------------------|--|-----|
| ID              | DESCRIPTION        |  | QTY |
| A               | LEG 1              |  | 2   |
| B               | LEG 2              |  | 2   |
|