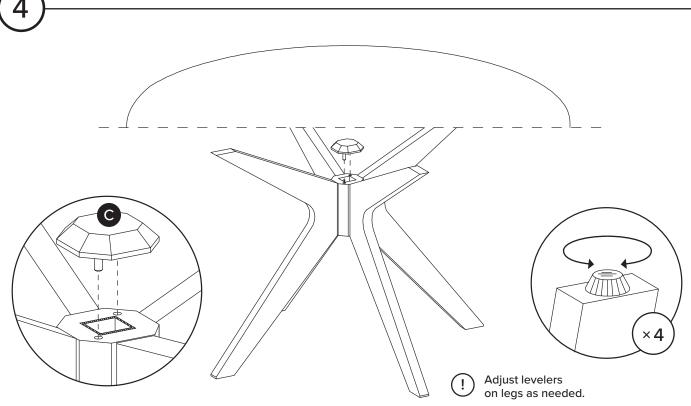

| LONG WOODEN BLOCK  |  | 2   |
| <b>6</b>        | SHORT WOODEN BLOCK |  | 2   |

| PARTS INVENTORY |                |            |     |  |
|-----------------|----------------|------------|-----|--|
| ID              | DESCRIPTION    |            | QTY |  |
| G               | WRENCH         |            | 1   |  |
| <b>(1)</b>      | HEXNUT         | 9          | 8   |  |
| 0               | ALLEN KEY      |            | 1   |  |
| 0               | M6 × 80MM BOLT |            | 4   |  |
| K               | M6 LOCK WASHER |            | 4   |  |
| •               | M6 WASHER      |            | 4   |  |
| M               | SCREW 4 × 30MM | (2)<br>[3] | 8   |  |
| N               | M8 WASHER      |            | 8   |  |









! Align all four legs before tightening bolts.