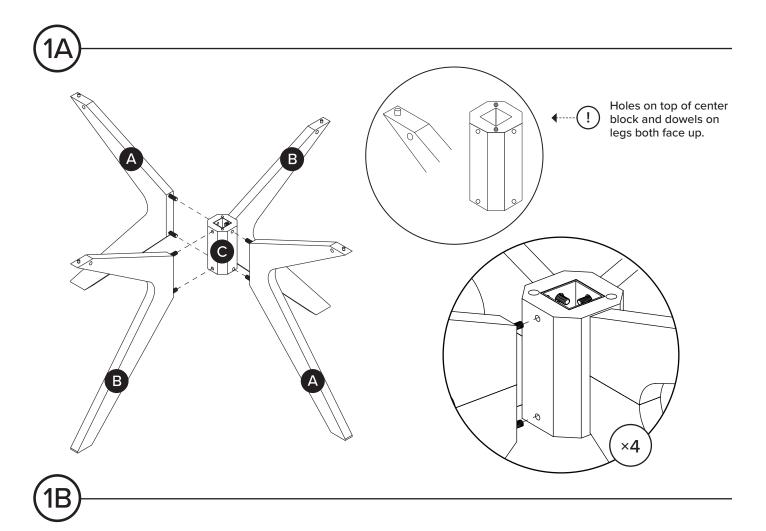

**REQUIRED TOOLS** 

| PARTS INVENTORY |                    |  |     |
|-----------------|--------------------|--|-----|
| ID              | DESCRIPTION        |  | QTY |
| A               | LEG 1              |  | 2   |
| B               | LEG 2              |  | 2   |
| G               | CENTER BLOCK       |  | 1   |
| D               | CENTER BLOCK CAP   |  | 1   |
| <b>3</b>        | LONG WOODEN BLOCK  |  | 2   |
| <b>6</b>        | SHORT WOODEN BLOCK |  | 2   |

| PARTS INVENTORY |                |            |     |  |
|-----------------|----------------|------------|-----|--|
| ID              | DESCRIPTION    |            | QTY |  |
| G               | WRENCH         |            | 1   |  |
| <b>(1)</b>      | HEXNUT         | 9          | 8   |  |
| 0               | ALLEN KEY      |            | 1   |  |
| 0               | M6 × 80MM BOLT |            | 4   |  |
| K               | M6 LOCK WASHER |            | 4   |  |
| •               | M6 WASHER      |            | 4   |  |
| M               | SCREW 4 × 30MM | (2)<br>[3] | 8   |  |
| N               | M8 WASHER      |            | 8   |  |

! Align all four legs before tightening bolts.