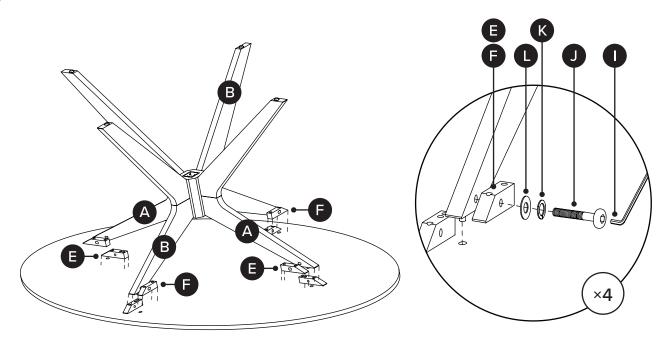

**REQUIRED TOOLS** 

| PARTS INVENTORY |                    |  |     |
|-----------------|--------------------|--|-----|
| ID              | DESCRIPTION        |  | QTY |
| A               | LEG 1              |  | 2   |
| B               | LEG 2              |  | 2   |
| G               | CENTER BLOCK       |  | 1   |
| D               | CENTER BLOCK CAP   |  | 1   |
| <b>3</b>        | LONG WOODEN BLOCK  |  | 2   |
| <b>6</b>        | SHORT WOODEN BLOCK |  | 2   |

| PARTS INVENTORY |                |            |     |  |
|-----------------|----------------|------------|-----|--|
| ID              | DESCRIPTION    |            | QTY |  |
| G               | WRENCH         |            | 1   |  |
| <b>(1)</b>      | HEXNUT         | 9          | 8   |  |
| 0               | ALLEN KEY      |            | 1   |  |
| 0               | M6 × 80MM BOLT |            | 4   |  |
| K               | M6 LOCK WASHER |            | 4   |  |
| •               | M6 WASHER      |            | 4   |  |
| M               | SCREW 4 × 30MM | (2)<br>[3] | 8   |  |
| N               | M8 WASHER      |            | 8   |  |