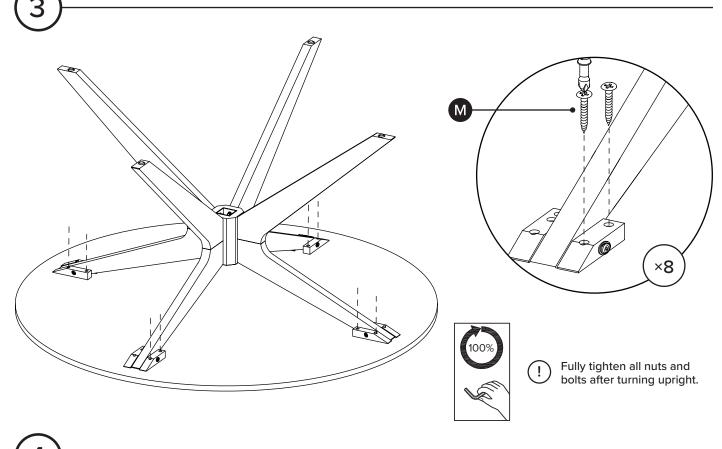

| LONG WOODEN BLOCK  |  | 2   |
| <b>6</b>        | SHORT WOODEN BLOCK |  | 2   |

| PARTS INVENTORY |                |            |     |  |
|-----------------|----------------|------------|-----|--|
| ID              | DESCRIPTION    |            | QTY |  |
| G               | WRENCH         |            | 1   |  |
| <b>(1)</b>      | HEXNUT         | 9          | 8   |  |
| 0               | ALLEN KEY      |            | 1   |  |
| 0               | M6 × 80MM BOLT |            | 4   |  |
| K               | M6 LOCK WASHER |            | 4   |  |
| •               | M6 WASHER      |            | 4   |  |
| M               | SCREW 4 × 30MM | (2)<br>[3] | 8   |  |
| N               | M8 WASHER      |            | 8   |  |









! Align all four legs before tightening bolts.