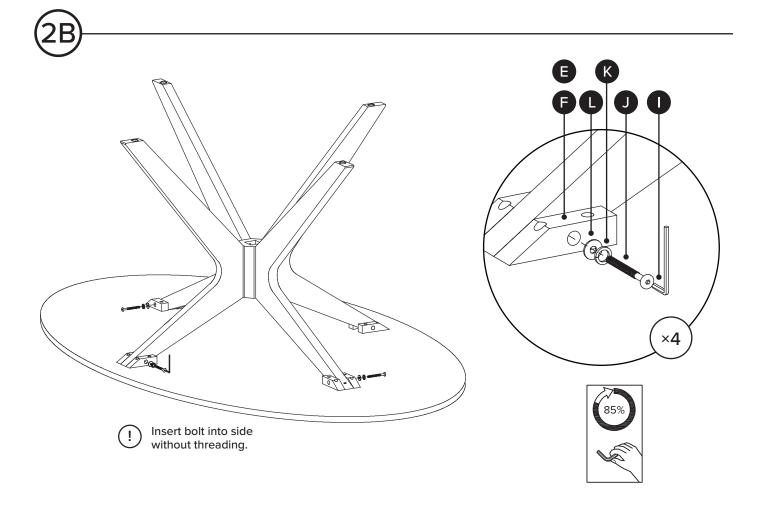

/b>        | LONG WOODEN BLOCK  |  | 2   |
| <b>6</b>        | SHORT WOODEN BLOCK |  | 2   |

| PARTS INVENTORY |                |            |     |  |
|-----------------|----------------|------------|-----|--|
| ID              | DESCRIPTION    |            | QTY |  |
| G               | WRENCH         |            | 1   |  |
| <b>(1)</b>      | HEXNUT         | 9          | 8   |  |
| 0               | ALLEN KEY      |            | 1   |  |
| 0               | M6 × 80MM BOLT |            | 4   |  |
| K               | M6 LOCK WASHER |            | 4   |  |
| •               | M6 WASHER      |            | 4   |  |
| M               | SCREW 4 × 30MM | (2)<br>[3] | 8   |  |
| N               | M8 WASHER      |            | 8   |  |









! Align all four legs before tightening bolts.