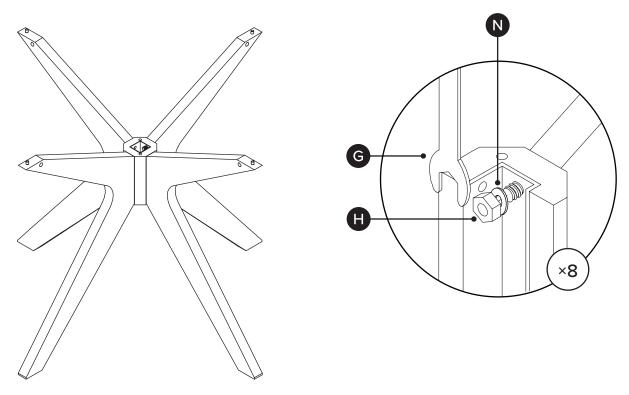

| PARTS INVENTORY |                |            |     |  |
|-----------------|----------------|------------|-----|--|
| ID              | DESCRIPTION    |            | QTY |  |
| G               | WRENCH         |            | 1   |  |
| <b>(1)</b>      | HEXNUT         | 9          | 8   |  |
| 0               | ALLEN KEY      |            | 1   |  |
| 0               | M6 × 80MM BOLT |            | 4   |  |
| K               | M6 LOCK WASHER |            | 4   |  |
| •               | M6 WASHER      |            | 4   |  |
| M               | SCREW 4 × 30MM | (2)<br>[3] | 8   |  |
| N               | M8 WASHER      |            | 8   |  |

! Align all four legs before tightening bolts.