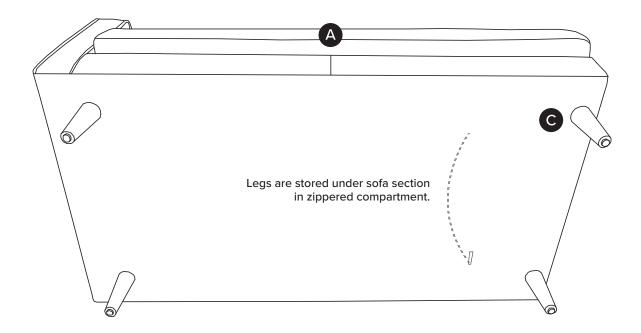

| PARTS LIST |                      |     |
|------------|----------------------|-----|
| ID         | DESCRIPTION          | QTY |
| A          | SOFA SECTION         | 1   |
| B          | RIGHT CHAISE SECTION | 1   |
| C          | LEG                  | 10  |