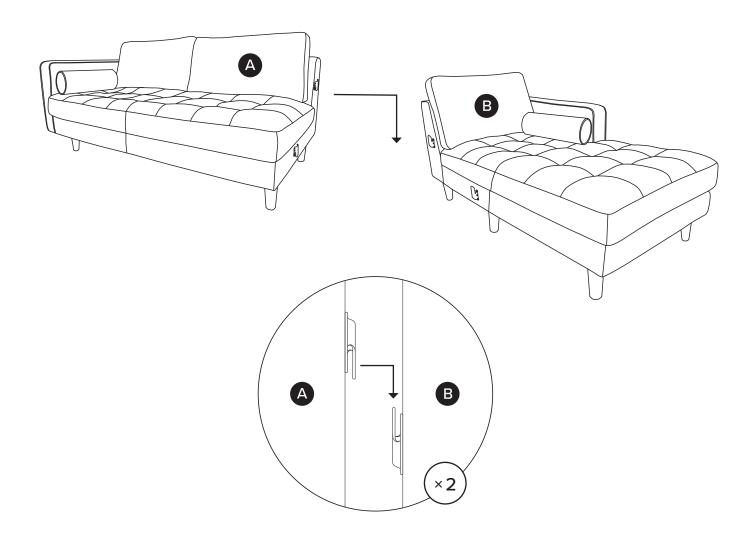

| PARTS LIST |                      |     |
|------------|----------------------|-----|
| ID         | DESCRIPTION          | QTY |
| A          | SOFA SECTION         | 1   |
| B          | RIGHT CHAISE SECTION | 1   |
| C          | LEG                  | 10  |