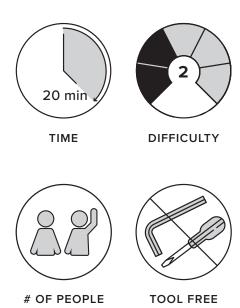

## **ASSEMBLY INSTRUCTIONS**

Read these instructions carefully and keep for future reference. Refer to parts inventory for guidance, and ensure you have all pieces before starting.

When assembling, place all parts on a soft, clean, and flat surface such as a carpet to prevent scratches.