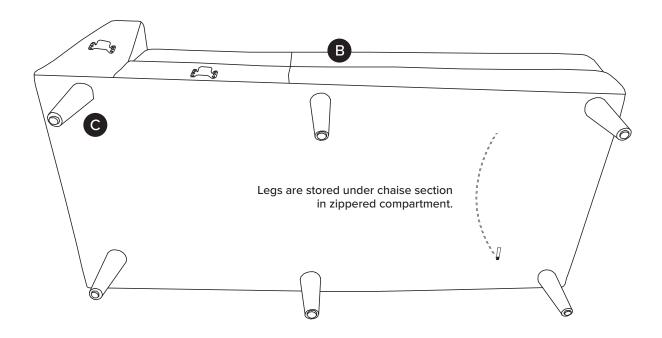

| PARTS LIST |                      |     |
|------------|----------------------|-----|
| ID         | DESCRIPTION          | QTY |
| A          | SOFA SECTION         | 1   |
| B          | RIGHT CHAISE SECTION | 1   |
| C          | LEG                  | 10  |