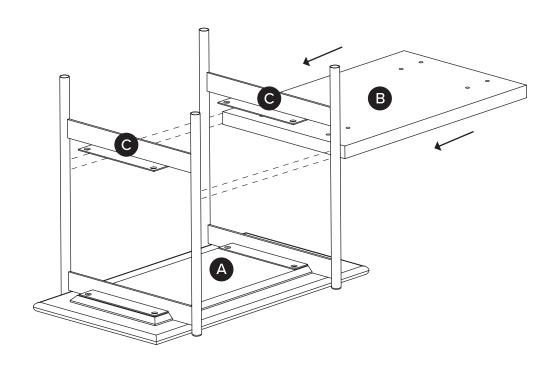

| PARTS INVENTORY |               |            |     |
|-----------------|---------------|------------|-----|
| ID              | DESCRIPTION   |            | QTY |
| A               | TOP TABLE     |            | 1   |
| В               | SHELF         |            | 1   |
| 6               | LEG           |            | 2   |
| D               | 4MM ALLEN KEY |            | 1   |
| <b>B</b>        | BOLT          | <b>(6)</b> | 16  |