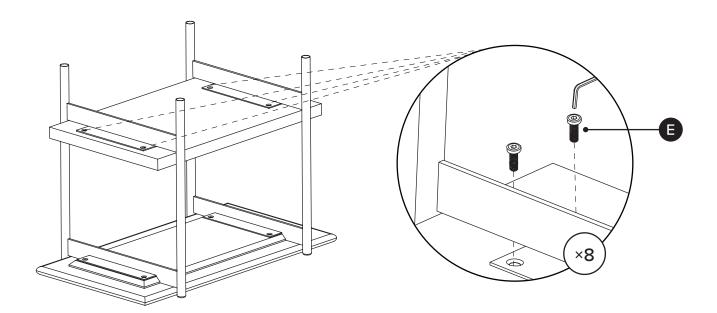

| PARTS INVENTORY |               |            |     |
|-----------------|---------------|------------|-----|
| ID              | DESCRIPTION   |            | QTY |
| A               | TOP TABLE     |            | 1   |
| В               | SHELF         |            | 1   |
| 6               | LEG           |            | 2   |
| D               | 4MM ALLEN KEY |            | 1   |
| <b>B</b>        | BOLT          | <b>(6)</b> | 16  |