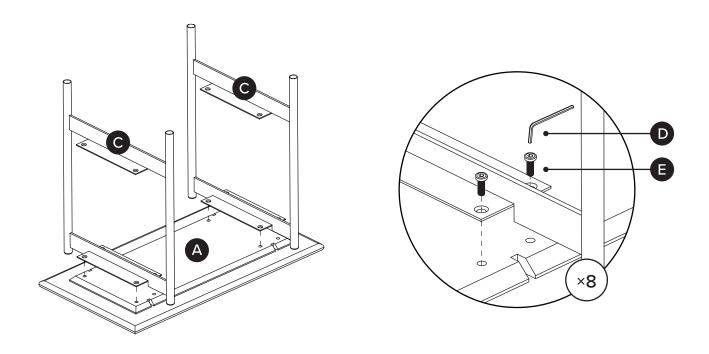

| PARTS INVENTORY |               |            |     |
|-----------------|---------------|------------|-----|
| ID              | DESCRIPTION   |            | QTY |
| A               | TOP TABLE     |            | 1   |
| В               | SHELF         |            | 1   |
| 6               | LEG           |            | 2   |
| D               | 4MM ALLEN KEY |            | 1   |
| <b>B</b>        | BOLT          | <b>(6)</b> | 16  |