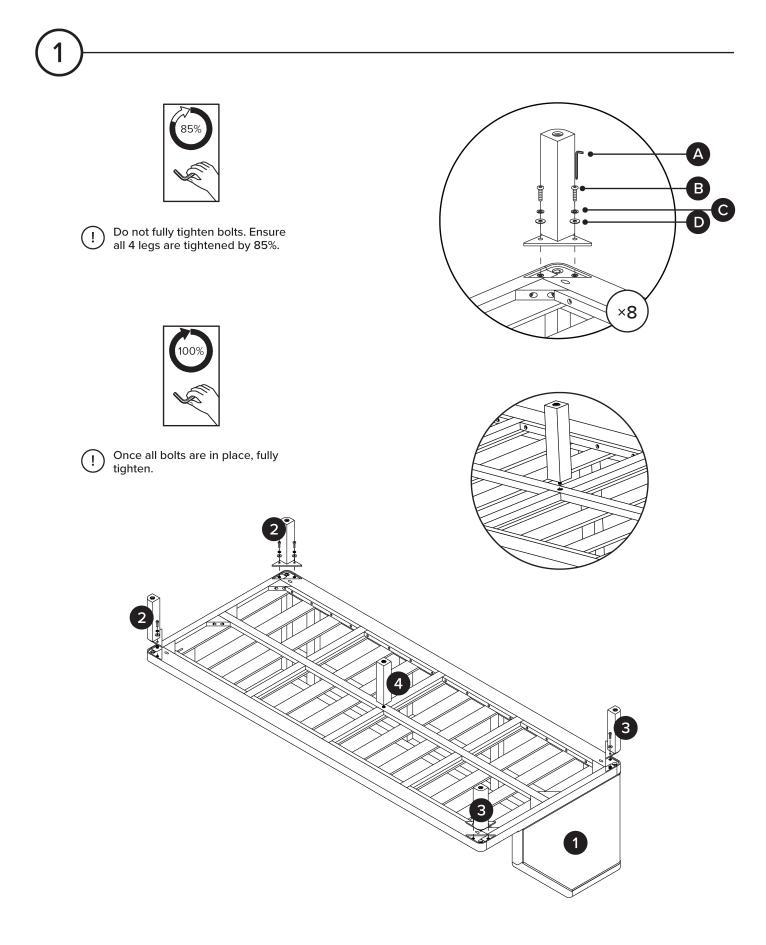

| PARTS INVENTORY |                      |     |  |
|-----------------|----------------------|-----|--|
| ID              | DESCRIPTION          | QTY |  |
| 1               | FRAME                | 1   |  |
| 2               | RIGHT ARM FACING LEG | 2   |  |
| 3               | LEFT ARM FACING LEG  | 2   |  |
| 4               | MIDDLE LEG           | 1   |  |
| 5               | SEAT CUSHION         | 1   |  |
| 6               | BACK CUSHION         | 3   |  |
| 7               | SMALL BACK CUSHION   | 3   |  |

| PARTS INVENTORY CONT. |                |            |     |
|-----------------------|----------------|------------|-----|
| ID                    | DESCRIPTION    |            | QTY |
| A                     | ALLEN KEY      |            | 1   |
| B                     | M6 × 25MM BOLT |            | 8   |
| C                     | M6 LOCK WASHER | Ø          | 8   |
| D                     | M6 WASHER      | $\bigcirc$ | 8   |