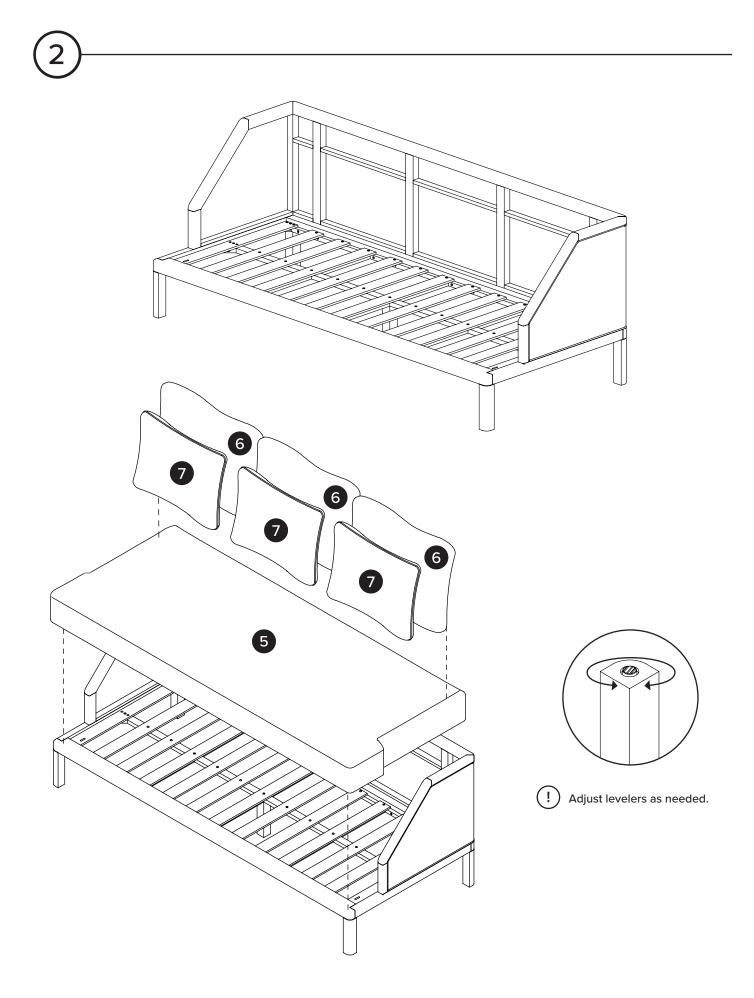

| PARTS INVENTORY |                      |     |  |
|-----------------|----------------------|-----|--|
| ID              | DESCRIPTION          | QTY |  |
| 1               | FRAME                | 1   |  |
| 2               | RIGHT ARM FACING LEG | 2   |  |
| 3               | LEFT ARM FACING LEG  | 2   |  |
| 4               | MIDDLE LEG           | 1   |  |
| 5               | SEAT CUSHION         | 1   |  |
| 6               | BACK CUSHION         | 3   |  |
| 7               | SMALL BACK CUSHION   | 3   |  |