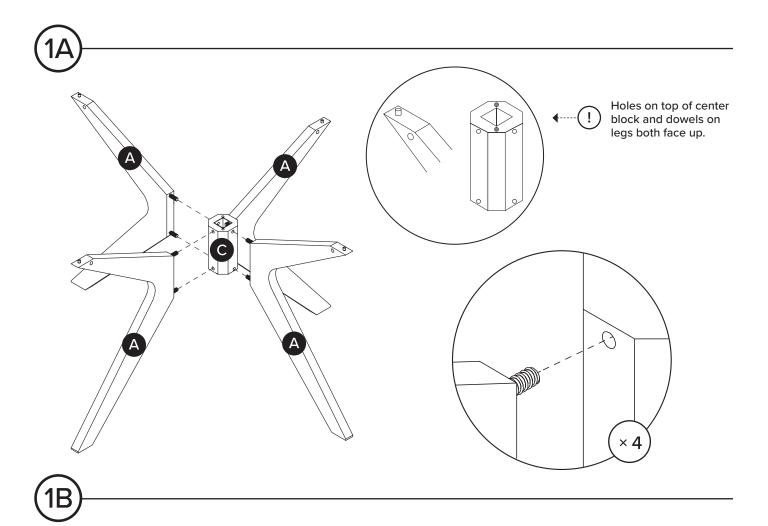

REQUIRED TOOL

| PARTS INVENTORY |                  |  |     |
|-----------------|------------------|--|-----|
| ID              | DESCRIPTION      |  | QTY |
| A               | LEGS             |  | 4   |
| В               | CENTER BLOCK     |  | 1   |
| G               | CENTER BLOCK CAP |  | 1   |
| D               | CONNECT          |  | 4   |

! Align all four legs before tightening bolts.

(2B)

! Insert bolt into side without threading.