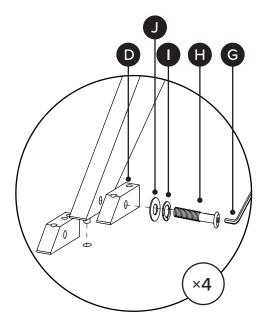

REQUIRED TOOL

| PARTS INVENTORY |                  |  |     |
|-----------------|------------------|--|-----|
| ID              | DESCRIPTION      |  | QTY |
| A               | LEGS             |  | 4   |
| В               | CENTER BLOCK     |  | 1   |
| G               | CENTER BLOCK CAP |  | 1   |
| D               | CONNECT          |  | 4   |

| PARTS INVENTORY |                |              |     |  |
|-----------------|----------------|--------------|-----|--|
| ID              | DESCRIPTION    |              | QTY |  |
| <b>3</b>        | WRENCH         |              | 1   |  |
| •               | HEXNUT         |              | 8   |  |
| G               | ALLEN KEY      | <b></b>      | 1   |  |
| <b>(1)</b>      | M6 × 80MM BOLT |              | 4   |  |
| 0               | M6 LOCK WASHER |              | 4   |  |
| 0               | M6 WASHER      |              | 4   |  |
| K               | SCREW 4 × 30MM | ( <b>2</b> ) | 8   |  |
| •               | M8 WASHER      | <u></u>      | 8   |  |