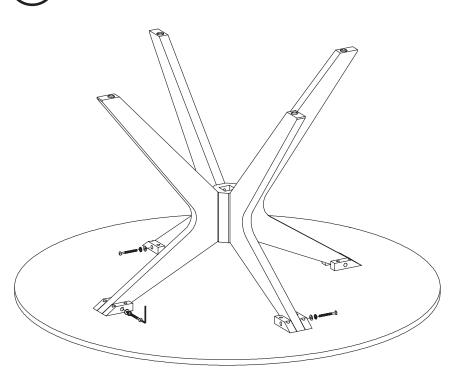

! Align all four legs before tightening bolts.

(2B)

! Insert bolt into side without threading.