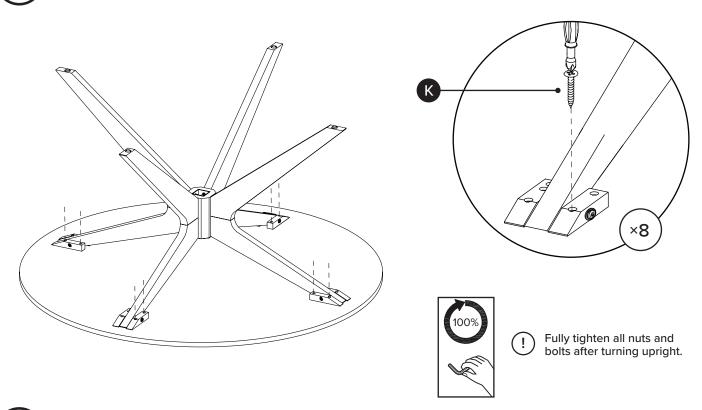

| PARTS INVENTORY |                |              |     |  |
|-----------------|----------------|--------------|-----|--|
| ID              | DESCRIPTION    |              | QTY |  |
| <b>3</b>        | WRENCH         |              | 1   |  |
| •               | HEXNUT         |              | 8   |  |
| G               | ALLEN KEY      | <b></b>      | 1   |  |
| <b>(1)</b>      | M6 × 80MM BOLT |              | 4   |  |
| 0               | M6 LOCK WASHER |              | 4   |  |
| 0               | M6 WASHER      |              | 4   |  |
| K               | SCREW 4 × 30MM | ( <b>2</b> ) | 8   |  |
| •               | M8 WASHER      | <u></u>      | 8   |  |

! Align all four legs before tightening bolts.

(2B)

! Insert bolt into side without threading.