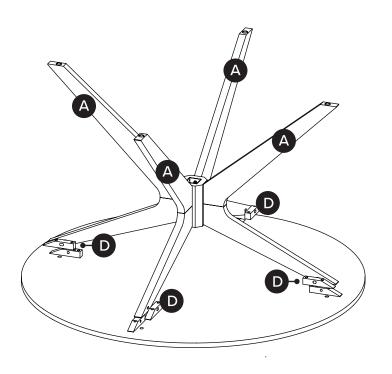

REQUIRED TOOL

| PARTS INVENTORY |                  |  |     |
|-----------------|------------------|--|-----|
| ID              | DESCRIPTION      |  | QTY |
| A               | LEGS             |  | 4   |
| В               | CENTER BLOCK     |  | 1   |
| G               | CENTER BLOCK CAP |  | 1   |
| D               | CONNECT          |  | 4   |