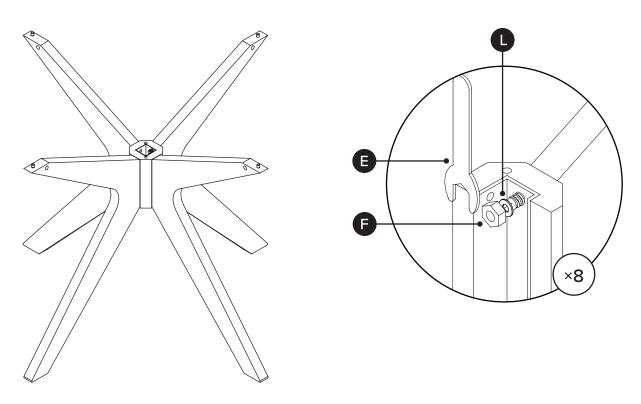

| PARTS INVENTORY |                |              |     |  |
|-----------------|----------------|--------------|-----|--|
| ID              | DESCRIPTION    |              | QTY |  |
| <b>3</b>        | WRENCH         |              | 1   |  |
| •               | HEXNUT         |              | 8   |  |
| G               | ALLEN KEY      | <b></b>      | 1   |  |
| <b>(1)</b>      | M6 × 80MM BOLT |              | 4   |  |
| 0               | M6 LOCK WASHER |              | 4   |  |
| 0               | M6 WASHER      |              | 4   |  |
| K               | SCREW 4 × 30MM | ( <b>2</b> ) | 8   |  |
| •               | M8 WASHER      | <u></u>      | 8   |  |

! Align all four legs before tightening bolts.

(2B)

! Insert bolt into side without threading.