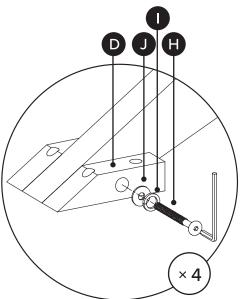

REQUIRED TOOL

| PARTS INVENTORY |                  |  |     |
|-----------------|------------------|--|-----|
| ID              | DESCRIPTION      |  | QTY |
| A               | LEGS             |  | 4   |
| В               | CENTER BLOCK     |  | 1   |
| G               | CENTER BLOCK CAP |  | 1   |
| D               | CONNECT          |  | 4   |

| PARTS INVENTORY |                |              |     |  |
|-----------------|----------------|--------------|-----|--|
| ID              | DESCRIPTION    |              | QTY |  |
| <b>3</b>        | WRENCH         |              | 1   |  |
| •               | HEXNUT         |              | 8   |  |
| G               | ALLEN KEY      | <b></b>      | 1   |  |
| <b>(1)</b>      | M6 × 80MM BOLT |              | 4   |  |
| 0               | M6 LOCK WASHER |              | 4   |  |
| 0               | M6 WASHER      |              | 4   |  |
| K               | SCREW 4 × 30MM | ( <b>2</b> ) | 8   |  |
| •               | M8 WASHER      | <u></u>      | 8   |  |

! Align all four legs before tightening bolts.

(2B)

! Insert bolt into side without threading.