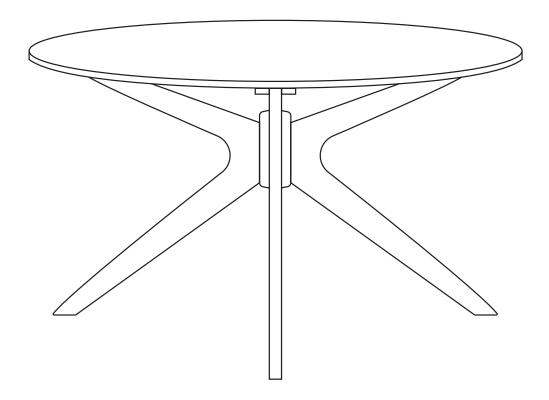

## ARTICLE.

## **Assembly Instructions**



## CONAN

Round Dining Table

## **ASSEMBLY INSTRUCTIONS**

Read these instructions carefully and keep for future reference. Refer to parts inventory for guidance, and ensure you have all pieces before starting.

When assembling, place all parts on a soft, clean, and flat surface such as a carpet to prevent scratches.

If you're having difficulty, our friendly Customer Care team is always here to help. Call us at **1.888.746.3455** during business hours, email **service@article.com** or chat live at **article.com**.





REQUIRED TOOL

| PARTS INVENTORY |                  |  |     |
|-----------------|------------------|--|-----|
| ID              | DESCRIPTION      |  | QTY |
| A               | LEGS             |  | 4   |
| В               | CENTER BLOCK     |  | 1   |
| G