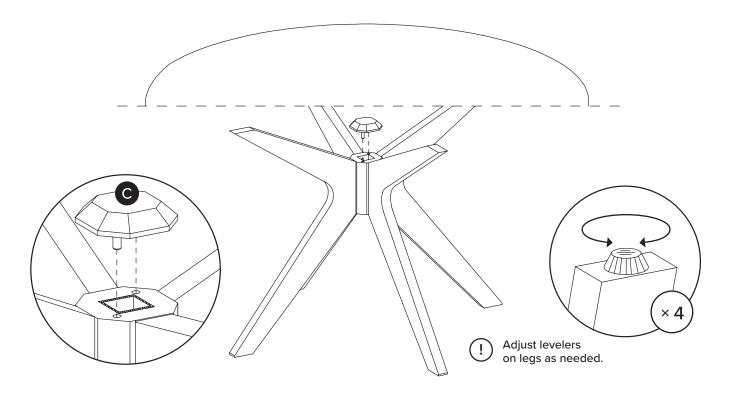

REQUIRED TOOL

| PARTS INVENTORY |                  |  |     |
|-----------------|------------------|--|-----|
| ID              | DESCRIPTION      |  | QTY |
| A               | LEGS             |  | 4   |
| В               | CENTER BLOCK     |  | 1   |
| G               | CENTER BLOCK CAP |  | 1   |
| D               | CONNECT          |  | 4   |