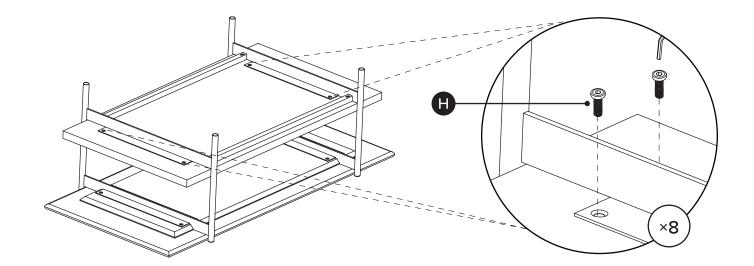

| PARTS INVENTORY |                         |   |     |
|-----------------|-------------------------|---|-----|
| ID              | DESCRIPTION             |   | QTY |
| A               | TOP TABLE               |   | 1   |
| B               | SHELF                   |   | 1   |
| C               | LEG                     |   | 2   |
| D               | BAR                     |   | 2   |
| e               | 4MM ALLEN KEY           |   | 1   |
| Ð               | ALLEN BOLT              |   | 4   |
| G               | WASHER                  | 6 | 4   |
| •               | COUNTER SUNK ALLEN BOLT |   | 16  |