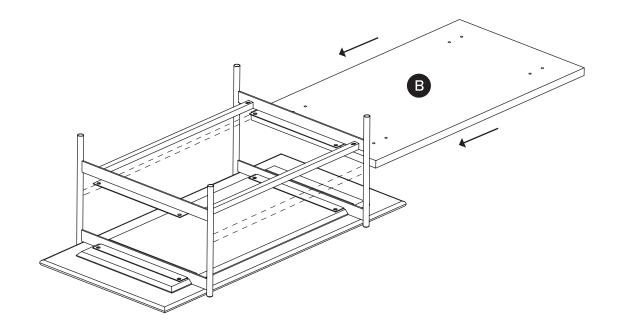

| PARTS INVENTORY |                         |   |     |
|-----------------|-------------------------|---|-----|
| ID              | DESCRIPTION             |   | QTY |
| A               | TOP TABLE               |   | 1   |
| B               | SHELF                   |   | 1   |
| C               | LEG                     |   | 2   |
| D               | BAR                     |   | 2   |
| e               | 4MM ALLEN KEY           |   | 1   |
| Ð               | ALLEN BOLT              |   | 4   |
| G               | WASHER                  | 6 | 4   |
| •               | COUNTER SUNK ALLEN BOLT |   | 16  |