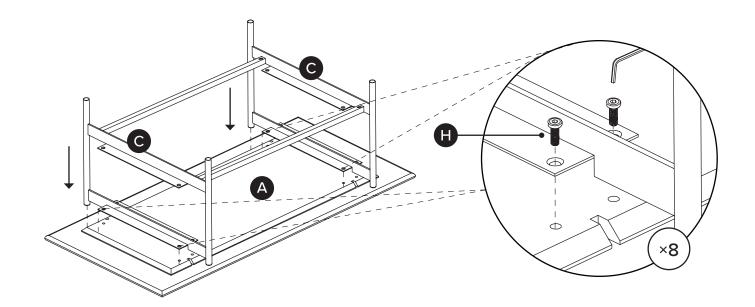

| PARTS INVENTORY |                         |   |     |
|-----------------|-------------------------|---|-----|
| ID              | DESCRIPTION             |   | QTY |
| A               | TOP TABLE               |   | 1   |
| B               | SHELF                   |   | 1   |
| C               | LEG                     |   | 2   |
| D               | BAR                     |   | 2   |
| e               | 4MM ALLEN KEY           |   | 1   |
| Ð               | ALLEN BOLT              |   | 4   |
| G               | WASHER                  | 6 | 4   |
| •               | COUNTER SUNK ALLEN BOLT |   | 16  |