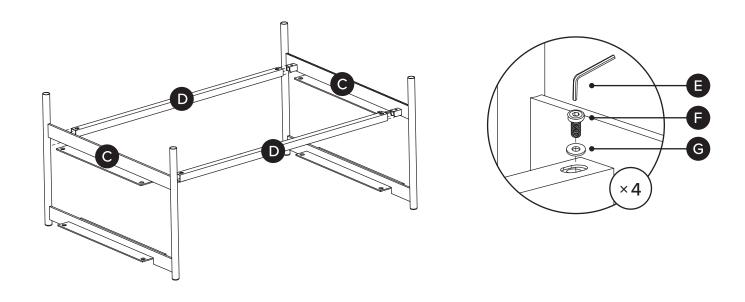

| PARTS INVENTORY |                         |   |     |
|-----------------|-------------------------|---|-----|
| ID              | DESCRIPTION             |   | QTY |
| A               | TOP TABLE               |   | 1   |
| B               | SHELF                   |   | 1   |
| C               | LEG                     |   | 2   |
| D               | BAR                     |   | 2   |
| e               | 4MM ALLEN KEY           |   | 1   |
| Ð               | ALLEN BOLT              |   | 4   |
| G               | WASHER                  | 6 | 4   |
| •               | COUNTER SUNK ALLEN BOLT |   | 16  |