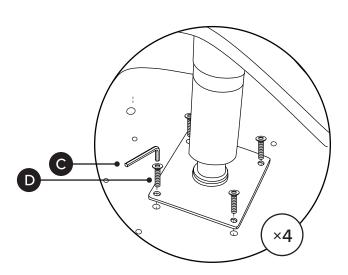

Put the turnable basic (B) at the bottom of footrest cushion (A) with aligning the holes. Attach the footrest cushion (A) and turnable basic (B) with screw bolts (D) and tighten.