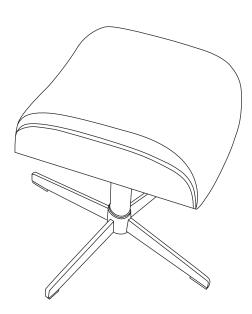

| PARTS INVENTORY |                  |     |     |
|-----------------|------------------|-----|-----|
| ID              | DESCRIPTION      |     | QTY |
| A               | FOOTREST CUSHION |     | 1   |
| B               | TURNTABLE BASIC  |     | 1   |
| G               | ALLEN KEY        |     | 1   |
| D               | SCREW BOLT       | (I) | 4   |

Put the turnable basic (B) at the bottom of footrest cushion (A) with aligning the holes. Attach the footrest cushion (A) and turnable basic (B) with screw bolts (D) and tighten.