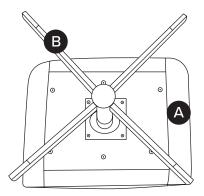

| PARTS INVENTORY |                  |     |     |
|-----------------|------------------|-----|-----|
| ID              | DESCRIPTION      |     | QTY |
| A               | FOOTREST CUSHION |     | 1   |
| B               | TURNTABLE BASIC  |     | 1   |
| G               | ALLEN KEY        |     | 1   |
| D               | SCREW BOLT       | (I) | 4   |

Put the turnable basic (B) at the bottom of footrest cushion (A) with aligning the holes. Attach the footrest cushion (A) and turnable basic (B) with screw bolts (D) and tighten.