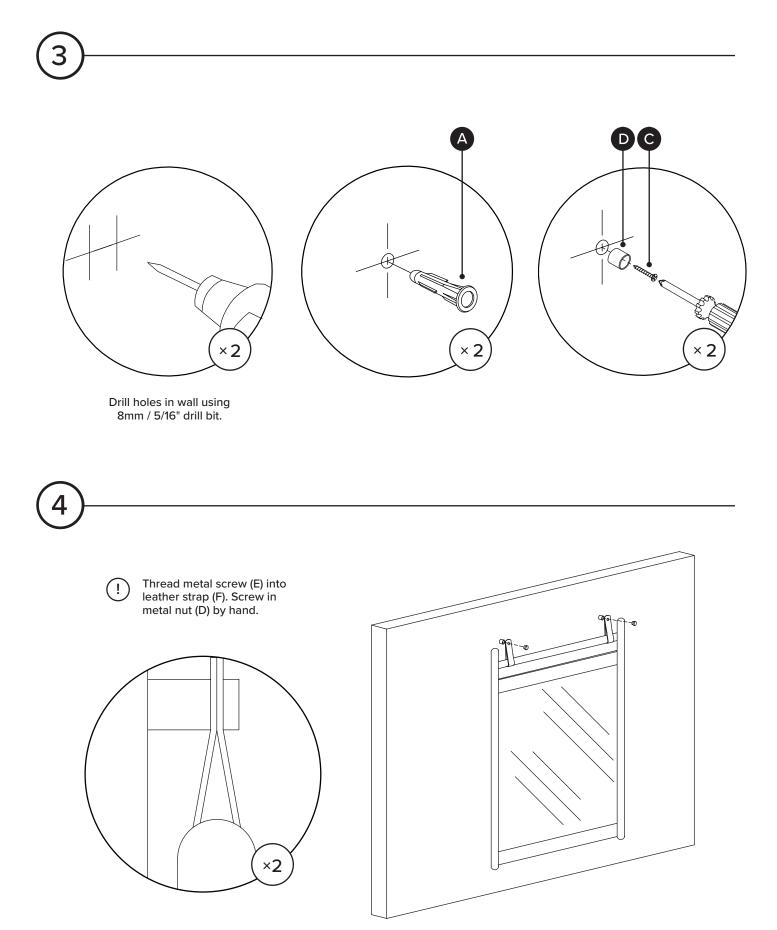

Use of tip-over restraints may only reduce but not eliminate, the risk of tip-over.

TIME

**# OF PEOPLE** DIFFICULTY

8MM / 5/16" DRILL BIT

REQUIRED TOOL

| PARTS INVENTORY |                                                                        |                                                                                  |
|-----------------|------------------------------------------------------------------------|----------------------------------------------------------------------------------|
| DESCRIPTION     |                                                                        | QTY                                                                              |
| PLUG            |                                                                        | 4                                                                                |
| M5 × 32MM SCREW | Cumure                                                                 | 2                                                                                |
| M4 × 20MM SCREW | Anna (                                                                 | 2                                                                                |
| METAL NUT       |                                                                        | 2                                                                                |
| METAL SCREW     |                                                                        | 2                                                                                |
| LEATHER STRAP   | (o c)                                                                  | 2                                                                                |
|                 | DESCRIPTION PLUG M5 × 32MM SCREW M4 × 20MM SCREW METAL NUT METAL SCREW | DESCRIPTION   PLUG   M5 × 32MM SCREW   M4 × 20MM SCREW   METAL NUT   METAL SCREW |

Hardware (A/B/C) to attach brackets to wall is designed for drywall. To attach this unit to another type of wall, consult with your local hardware store.