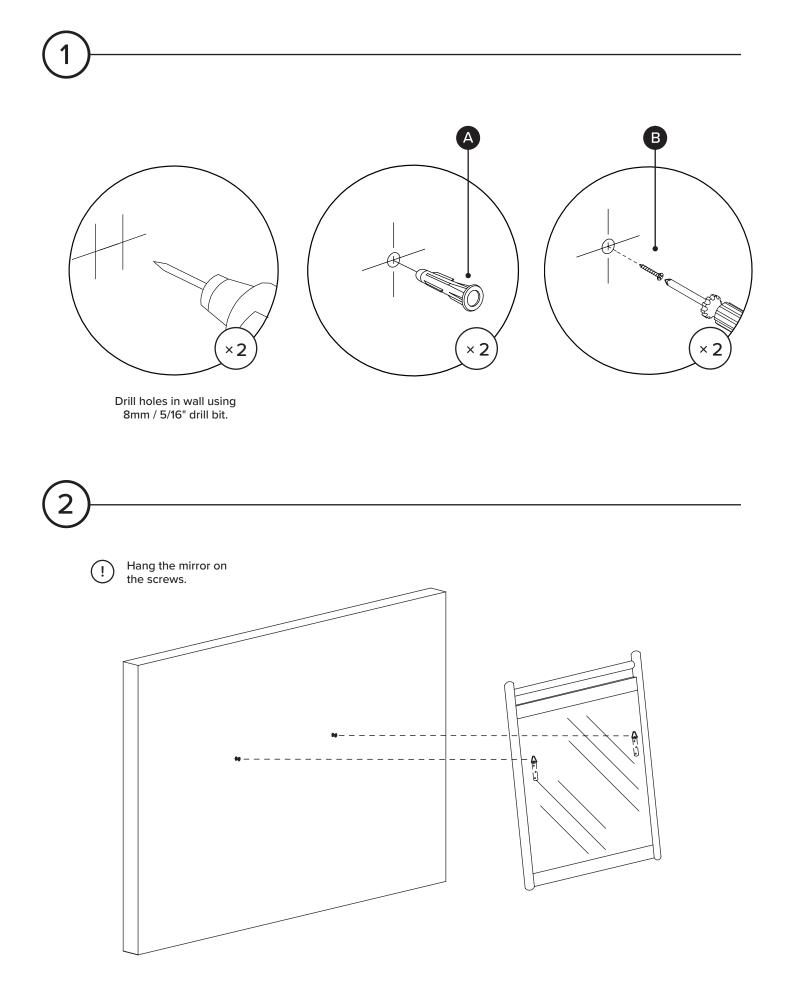

Use of tip-over restraints may only reduce but not eliminate, the risk of tip-over.

TIME

**# OF PEOPLE** DIFFICULTY

8MM / 5/16" DRILL BIT

REQUIRED TOOL

| PARTS INVENTORY |                                                                        |                                                                                  |
|-----------------|------------------------------------------------------------------------|----------------------------------------------------------------------------------|
| DESCRIPTION     |                                                                        | QTY                                                                              |
| PLUG            |                                                                        | 4                                                                                |
| M5 × 32MM SCREW | Cumure                                                                 | 2                                                                                |
| M4 × 20MM SCREW | Anna (                                                                 | 2                                                                                |
| METAL NUT       |                                                                        | 2                                                                                |
| METAL SCREW     |                                                                        | 2                                                                                |
| LEATHER STRAP   | (o c)                                                                  | 2                                                                                |
|                 | DESCRIPTION PLUG M5 × 32MM SCREW M4 × 20MM SCREW METAL NUT METAL SCREW | DESCRIPTION   PLUG   M5 × 32MM SCREW   M4 × 20MM SCREW   METAL NUT   METAL SCREW |

Hardware (A/B/C) to attach brackets to wall is designed for drywall. To attach this unit to another type of wall, consult with your local hardware store.