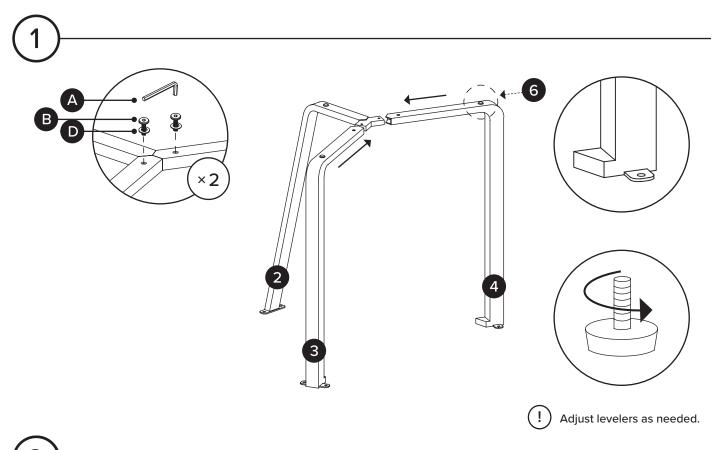

| PARTS INVENTORY |             |     |  |
|-----------------|-------------|-----|--|
| ID              | DESCRIPTION | QTY |  |
| 1               | TABLE TOP   | 1   |  |
| 2               | CENTER LEG  | 2   |  |
| 3               | LEFT LEG    | 2   |  |
| 4               | RIGHT LEG   | 2   |  |
| 5               | LEAF        | 2   |  |
| 6               | LEVELER     | 6   |  |
| 7               | ADJUST BOLT | 4   |  |

| PARTS INVENTORY |                    |  |     |  |
|-----------------|--------------------|--|-----|--|
| ID              | DESCRIPTION        |  | QTY |  |
| A               | ALLEN KEY          |  | 1   |  |
| В               | 1/4" x 19" MM BOLT |  | 16  |  |
| <b>©</b>        | LOCK WASHER        |  | 12  |  |
| D               | WASHER             |  | 16  |  |

! Adjust same level.