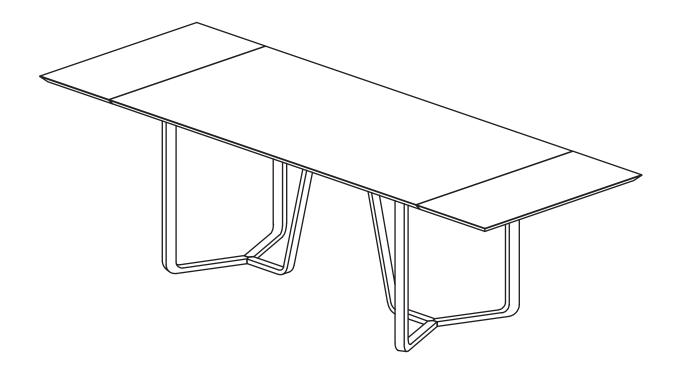

## ARTICLE.

## **Assembly Instructions**



## **FULTON**

Dining Table For 8, Extendable

## **ASSEMBLY INSTRUCTIONS**

Read these instructions carefully and keep for future reference. Refer to parts inventory for guidance, and ensure you have all pieces before starting.

When assembling, place all parts on a soft, clean, and flat surface such as a carpet to prevent scratches.

If you're having difficulty, our friendly Customer Care team is always here to help. Call us at **1.888.746.3455** during business hours, email **service@article.com** or chat live at **article.com**.



| PARTS INVENTORY |             |     |  |
|-----------------|-------------|-----|--|
| ID              | DESCRIPTION | QTY |  |
| 1               | TABLE TOP   | 1   |  |
| 2               | CENTER LEG  | 2   |  |
| 3               | LEFT LEG    | 2   |