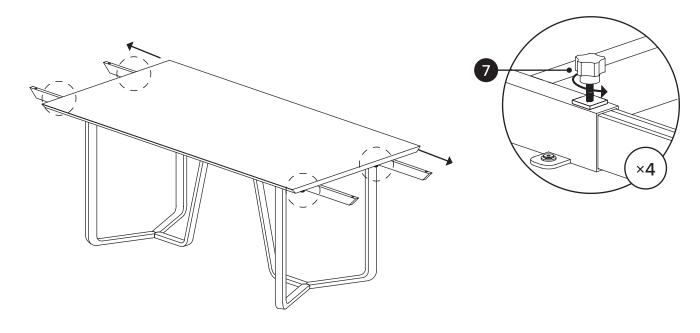

| PARTS INVENTORY |             |     |  |
|-----------------|-------------|-----|--|
| ID              | DESCRIPTION | QTY |  |
| 1               | TABLE TOP   | 1   |  |
| 2               | CENTER LEG  | 2   |  |
| 3               | LEFT LEG    | 2   |  |
| 4               | RIGHT LEG   | 2   |  |
| 5               | LEAF        | 2   |  |
| 6               | LEVELER     | 6   |  |
| 7               | ADJUST BOLT | 4   |  |

! Adjust same level.