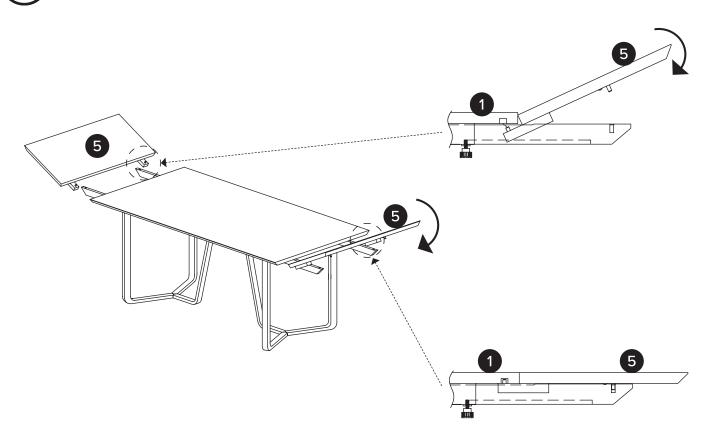

| PARTS INVENTORY |             |     |  |
|-----------------|-------------|-----|--|
| ID              | DESCRIPTION | QTY |  |
| 1               | TABLE TOP   | 1   |  |
| 2               | CENTER LEG  | 2   |  |
| 3               | LEFT LEG    | 2   |  |
| 4               | RIGHT LEG   | 2   |  |
| 5               | LEAF        | 2   |  |
| 6               | LEVELER     | 6   |  |
| 7               | ADJUST BOLT | 4   |  |