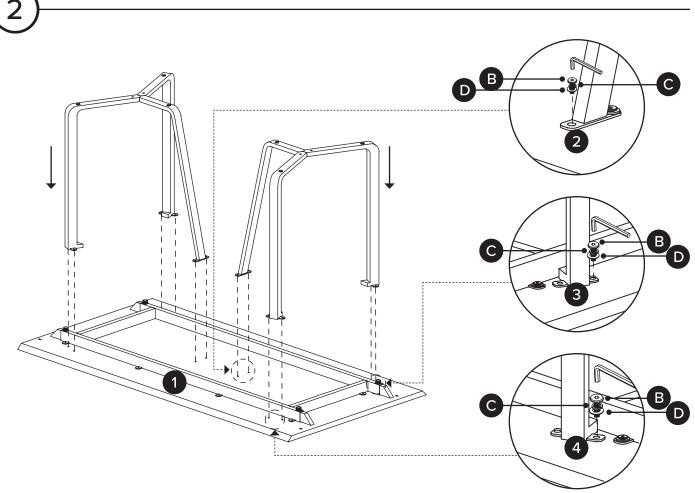

| PARTS INVENTORY |             |     |  |
|-----------------|-------------|-----|--|
| ID              | DESCRIPTION | QTY |  |
| 1               | TABLE TOP   | 1   |  |
| 2               | CENTER LEG  | 2   |  |
| 3               | LEFT LEG    | 2   |  |
| 4               | RIGHT LEG   | 2   |  |
| 5               | LEAF        | 2   |  |
| 6               | LEVELER     | 6   |  |
| 7               | ADJUST BOLT | 4   |  |

| PARTS INVENTORY |                    |  |     |  |
|-----------------|--------------------|--|-----|--|
| ID              | DESCRIPTION        |  | QTY |  |
| A               | ALLEN KEY          |  | 1   |  |
| В               | 1/4" x 19" MM BOLT |  | 16  |  |
| <b>©</b>        | LOCK WASHER        |  | 12  |  |
| D               | WASHER             |  | 16  |  |