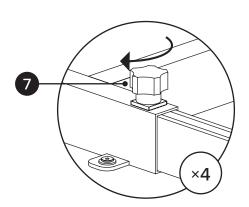

| PARTS INVENTORY |             |     |  |
|-----------------|-------------|-----|--|
| ID              | DESCRIPTION | QTY |  |
| 1               | TABLE TOP   | 1   |  |
| 2               | CENTER LEG  | 2   |  |
| 3               | LEFT LEG    | 2   |  |
| 4               | RIGHT LEG   | 2   |  |
| 5               | LEAF        | 2   |  |
| 6               | LEVELER     | 6   |  |
| 7               | ADJUST BOLT | 4   |  |

! Adjust same level.