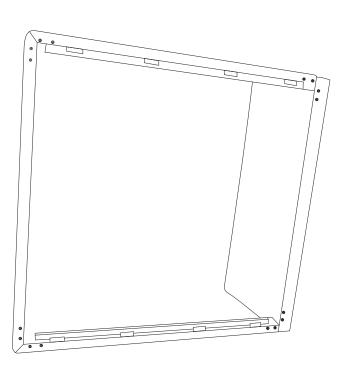

| PARTS INVENTORY  |                                                                                                                            |  |  |
|------------------|----------------------------------------------------------------------------------------------------------------------------|--|--|
| DESCRIPTION      | QTY                                                                                                                        |  |  |
| HEADBOARD        | 1                                                                                                                          |  |  |
| LEFT SIDE FRAME  | 1                                                                                                                          |  |  |
| RIGHT SIDE FRAME | 1                                                                                                                          |  |  |
| FOOTBOARD        | 1                                                                                                                          |  |  |
| CORNER BRACKET   | 4                                                                                                                          |  |  |
| CORNER LEG       | 4                                                                                                                          |  |  |
| CENTER LEG       | 2                                                                                                                          |  |  |
| CENTER FRAME     | 1                                                                                                                          |  |  |
| SLATS            | 4                                                                                                                          |  |  |
|                  | DESCRIPTION  HEADBOARD  LEFT SIDE FRAME  RIGHT SIDE FRAME  FOOTBOARD  CORNER BRACKET  CORNER LEG  CENTER LEG  CENTER FRAME |  |  |