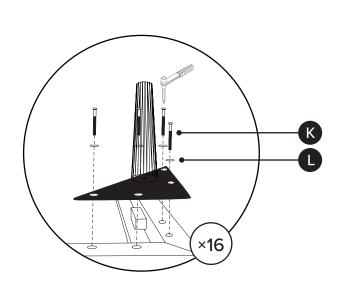

| PARTS INVENTORY  |                                                                                                                            |  |  |
|------------------|----------------------------------------------------------------------------------------------------------------------------|--|--|
| DESCRIPTION      | QTY                                                                                                                        |  |  |
| HEADBOARD        | 1                                                                                                                          |  |  |
| LEFT SIDE FRAME  | 1                                                                                                                          |  |  |
| RIGHT SIDE FRAME | 1                                                                                                                          |  |  |
| FOOTBOARD        | 1                                                                                                                          |  |  |
| CORNER BRACKET   | 4                                                                                                                          |  |  |
| CORNER LEG       | 4                                                                                                                          |  |  |
| CENTER LEG       | 2                                                                                                                          |  |  |
| CENTER FRAME     | 1                                                                                                                          |  |  |
| SLATS            | 4                                                                                                                          |  |  |
|                  | DESCRIPTION  HEADBOARD  LEFT SIDE FRAME  RIGHT SIDE FRAME  FOOTBOARD  CORNER BRACKET  CORNER LEG  CENTER LEG  CENTER FRAME |  |  |

| PARTS INVENTORY CONT. |                |         |     |
|-----------------------|----------------|---------|-----|
| ID                    | DESCRIPTION    |         | QTY |
| 0                     | ALLEN KEY      |         | 1   |
| K                     | M8 × 30MM BOLT |         | 24  |
| 0                     | M10 WASHER     |         | 30  |
| M                     | M8 WASHER      |         | 2   |
| 2                     | M6 × 40MM BOLT |         | 16  |
| 0                     | M6 WASHER      | <u></u> | 16  |
| P                     | M8 × 40MM BOLT |         | 8   |