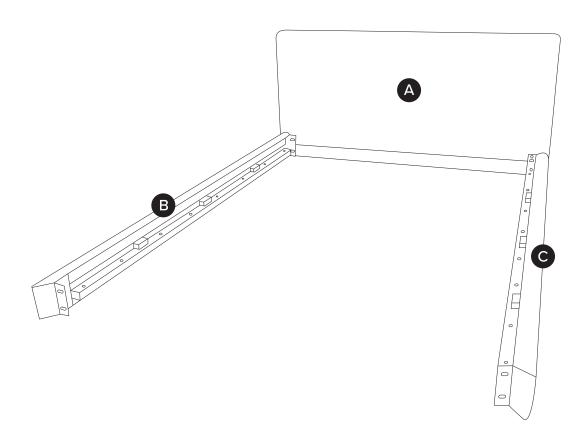

| PARTS INVENTORY  |                                                                                                                            |  |  |
|------------------|----------------------------------------------------------------------------------------------------------------------------|--|--|
| DESCRIPTION      | QTY                                                                                                                        |  |  |
| HEADBOARD        | 1                                                                                                                          |  |  |
| LEFT SIDE FRAME  | 1                                                                                                                          |  |  |
| RIGHT SIDE FRAME | 1                                                                                                                          |  |  |
| FOOTBOARD        | 1                                                                                                                          |  |  |
| CORNER BRACKET   | 4                                                                                                                          |  |  |
| CORNER LEG       | 4                                                                                                                          |  |  |
| CENTER LEG       | 2                                                                                                                          |  |  |
| CENTER FRAME     | 1                                                                                                                          |  |  |
| SLATS            | 4                                                                                                                          |  |  |
|                  | DESCRIPTION  HEADBOARD  LEFT SIDE FRAME  RIGHT SIDE FRAME  FOOTBOARD  CORNER BRACKET  CORNER LEG  CENTER LEG  CENTER FRAME |  |  |