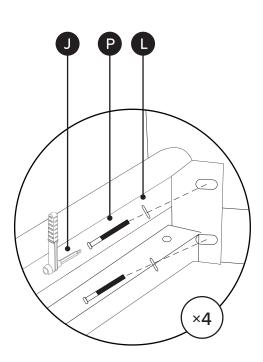

| PARTS INVENTORY CONT. |                |         |     |
|-----------------------|----------------|---------|-----|
| ID                    | DESCRIPTION    |         | QTY |
| 0                     | ALLEN KEY      |         | 1   |
| K                     | M8 × 30MM BOLT |         | 24  |
| 0                     | M10 WASHER     |         | 30  |
| M                     | M8 WASHER      |         | 2   |
| 2                     | M6 × 40MM BOLT |         | 16  |
| 0                     | M6 WASHER      | <u></u> | 16  |
| P                     | M8 × 40MM BOLT |         | 8   |