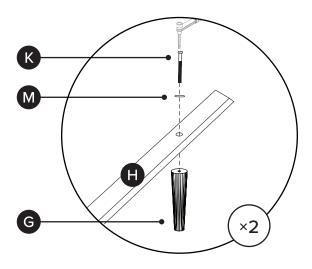

| PARTS INVENTORY CONT. |                |         |     |
|-----------------------|----------------|---------|-----|
| ID                    | DESCRIPTION    |         | QTY |
| 0                     | ALLEN KEY      |         | 1   |
| K                     | M8 × 30MM BOLT |         | 24  |
| 0                     | M10 WASHER     |         | 30  |
| M                     | M8 WASHER      |         | 2   |
| 2                     | M6 × 40MM BOLT |         | 16  |
| 0                     | M6 WASHER      | <u></u> | 16  |
| P                     | M8 × 40MM BOLT |         | 8   |