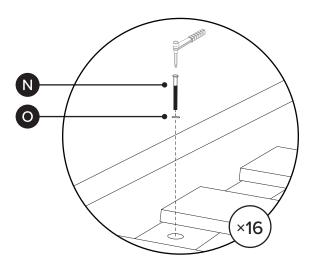

| PARTS INVENTORY CONT. |                |         |     |
|-----------------------|----------------|---------|-----|
| ID                    | DESCRIPTION    |         | QTY |
| 0                     | ALLEN KEY      |         | 1   |
| K                     | M8 × 30MM BOLT |         | 24  |
| 0                     | M10 WASHER     |         | 30  |
| M                     | M8 WASHER      |         | 2   |
| 2                     | M6 × 40MM BOLT |         | 16  |
| 0                     | M6 WASHER      | <u></u> | 16  |
| P                     | M8 × 40MM BOLT |         | 8   |