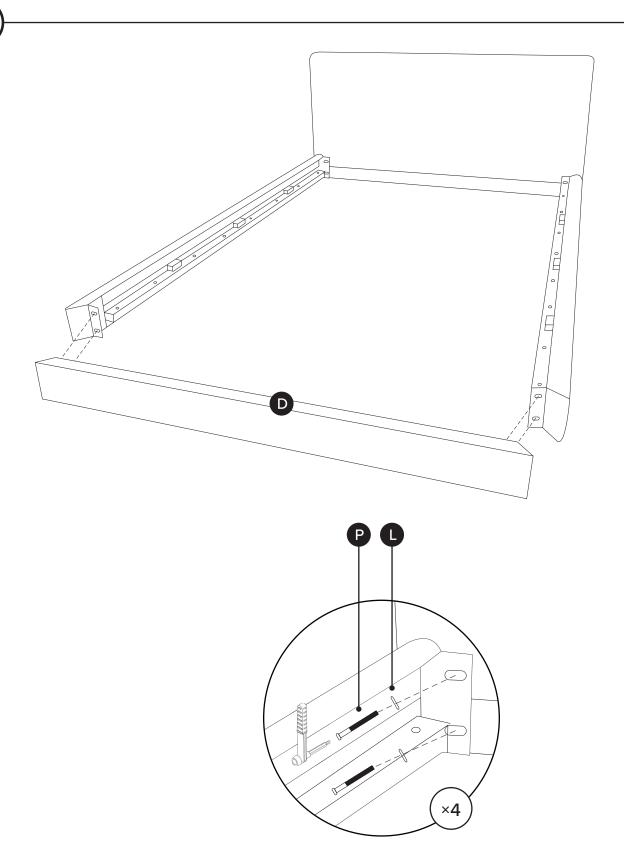

| PARTS INVENTORY CONT. |                |         |     |
|-----------------------|----------------|---------|-----|
| ID                    | DESCRIPTION    |         | QTY |
| 0                     | ALLEN KEY      |         | 1   |
| K                     | M8 × 30MM BOLT |         | 24  |
| 0                     | M10 WASHER     |         | 30  |
| M                     | M8 WASHER      |         | 2   |
| 2                     | M6 × 40MM BOLT |         | 16  |
| 0                     | M6 WASHER      | <u></u> | 16  |
| P                     | M8 × 40MM BOLT |         | 8   |