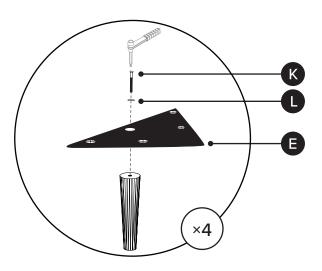

| PARTS INVENTORY  |                                                                                                                            |  |  |
|------------------|----------------------------------------------------------------------------------------------------------------------------|--|--|
| DESCRIPTION      | QTY                                                                                                                        |  |  |
| HEADBOARD        | 1                                                                                                                          |  |  |
| LEFT SIDE FRAME  | 1                                                                                                                          |  |  |
| RIGHT SIDE FRAME | 1                                                                                                                          |  |  |
| FOOTBOARD        | 1                                                                                                                          |  |  |
| CORNER BRACKET   | 4                                                                                                                          |  |  |
| CORNER LEG       | 4                                                                                                                          |  |  |
| CENTER LEG       | 2                                                                                                                          |  |  |
| CENTER FRAME     | 1                                                                                                                          |  |  |
| SLATS            | 4                                                                                                                          |  |  |
|                  | DESCRIPTION  HEADBOARD  LEFT SIDE FRAME  RIGHT SIDE FRAME  FOOTBOARD  CORNER BRACKET  CORNER LEG  CENTER LEG  CENTER FRAME |  |  |

| PARTS INVENTORY CONT. |                |         |     |
|-----------------------|----------------|---------|-----|
| ID                    | DESCRIPTION    |         | QTY |
| 0                     | ALLEN KEY      |         | 1   |
| K                     | M8 × 30MM BOLT |         | 24  |
| 0                     | M10 WASHER     |         | 30  |
| M                     | M8 WASHER      |         | 2   |
| 2                     | M6 × 40MM BOLT |         | 16  |
| 0                     | M6 WASHER      | <u></u> | 16  |
| P                     | M8 × 40MM BOLT |         | 8   |