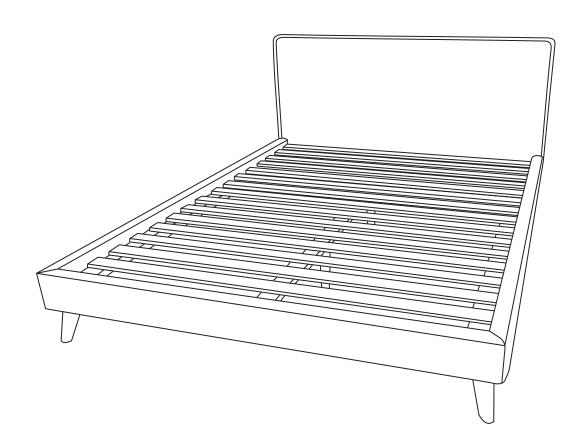

## **VERSION 1.1**

## ARTICLE.

## Assembly Instructions



**SVEN** 

Bed

ARTICLE. SVEN Bed Page 2 of 7

## **ASSEMBLY INSTRUCTIONS**

Read these instructions carefully and keep for future reference. Refer to parts inventory for guidance, and ensure you have all pieces before starting.

When assembling, place all parts on a soft, clean, and flat surface such as a carpet to prevent scratches.

If you're having difficulty, our friendly Customer Care team is always here to help. Call us at **1.888.746.3455** during business hours, email **service@article.com** or chat live at **article.com**.



| PARTS INVENTORY  |                                                                                                                            |  |  |
|------------------|------------------------------------------------------------------------------------