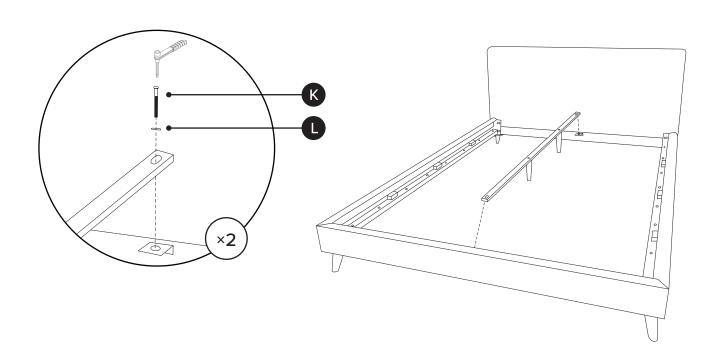

| PARTS INVENTORY CONT. |                |         |     |
|-----------------------|----------------|---------|-----|
| ID                    | DESCRIPTION    |         | QTY |
| 0                     | ALLEN KEY      |         | 1   |
| K                     | M8 × 30MM BOLT |         | 24  |
| 0                     | M10 WASHER     |         | 30  |
| M                     | M8 WASHER      |         | 2   |
| 2                     | M6 × 40MM BOLT |         | 16  |
| 0                     | M6 WASHER      | <u></u> | 16  |
| P                     | M8 × 40MM BOLT |         | 8   |