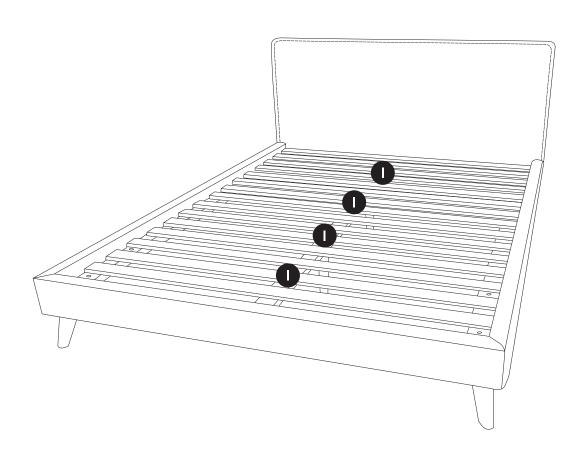

| PARTS INVENTORY  |                                                                                                                            |  |  |
|------------------|----------------------------------------------------------------------------------------------------------------------------|--|--|
| DESCRIPTION      | QTY                                                                                                                        |  |  |
| HEADBOARD        | 1                                                                                                                          |  |  |
| LEFT SIDE FRAME  | 1                                                                                                                          |  |  |
| RIGHT SIDE FRAME | 1                                                                                                                          |  |  |
| FOOTBOARD        | 1                                                                                                                          |  |  |
| CORNER BRACKET   | 4                                                                                                                          |  |  |
| CORNER LEG       | 4                                                                                                                          |  |  |
| CENTER LEG       | 2                                                                                                                          |  |  |
| CENTER FRAME     | 1                                                                                                                          |  |  |
| SLATS            | 4                                                                                                                          |  |  |
|                  | DESCRIPTION  HEADBOARD  LEFT SIDE FRAME  RIGHT SIDE FRAME  FOOTBOARD  CORNER BRACKET  CORNER LEG  CENTER LEG  CENTER FRAME |  |  |