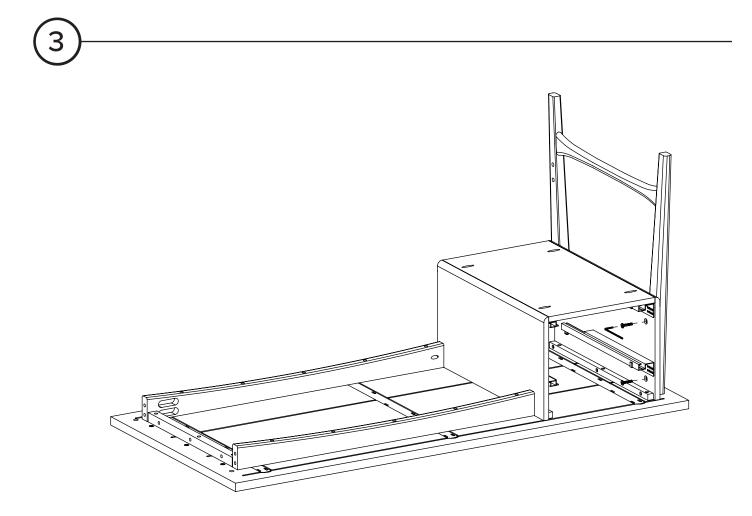

| QTY |
| G                     | WOOD DOWEL      |                                                 | 4   |
| 8                     | M6 × 60MM BOLT  |                                                 | 10  |
| 0                     | ALLEN KEY       |                                                 | 1   |
| J                     | FELT PAD        | Ø                                               | 3   |
| K                     | M6 × 30MM BOLT  |                                                 | 8   |
| C                     | M4 × 50MM SCREW | ( <b>)</b> ;;;;;;;;;;;;;;;;;;;;;;;;;;;;;;;;;;;; | 2   |
| M                     | CRESCENT WASHER | B                                               | 4   |







#### ARTICLE.

KROSSA Desk













4

KROSSA Desk

Page 6 of 9





#### ARTICLE.

KROSSA Desk

## 5

(P) Attach legs (E) and (D), and rear support bar (F). first before secure table top (A) with screw (L).







KROSSA Desk



Closing pin