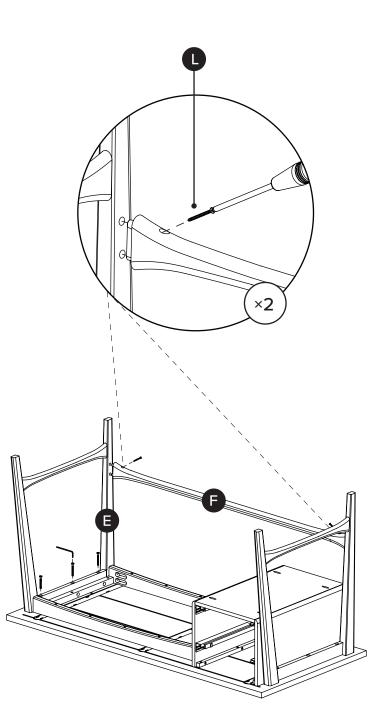

## 5

(P) Attach legs (E) and (D), and rear support bar (F). first before secure table top (A) with screw (L).

KROSSA Desk

Closing pin