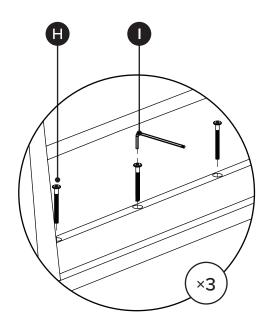

| PARTS INVENTORY CONT. |                 |                                                 |     |
|-----------------------|-----------------|-------------------------------------------------|-----|
| ID                    | DESCRIPTION     |                                                 | QTY |
| G                     | WOOD DOWEL      |                                                 | 4   |
| 8                     | M6 × 60MM BOLT  |                                                 | 10  |
| 0                     | ALLEN KEY       |                                                 | 1   |
| J                     | FELT PAD        | Ø                                               | 3   |
| K                     | M6 × 30MM BOLT  |                                                 | 8   |
| C                     | M4 × 50MM SCREW | ( <b>)</b> ;;;;;;;;;;;;;;;;;;;;;;;;;;;;;;;;;;;; | 2   |
| M                     | CRESCENT WASHER | B                                               | 4   |