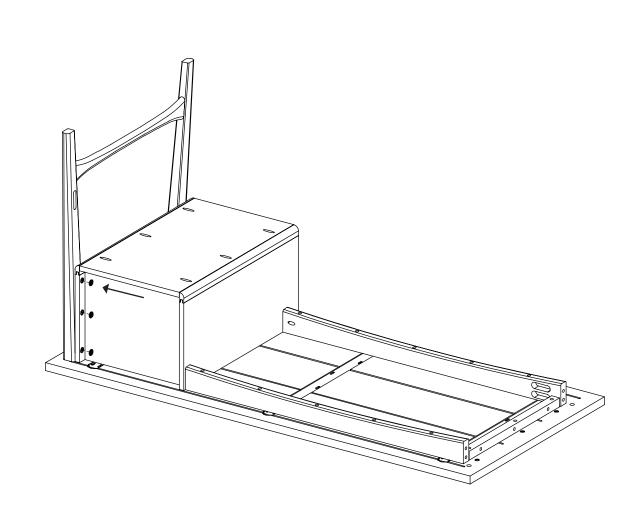

## 5

(P) Attach legs (E) and (D), and rear support bar (F). first before secure table top (A) with screw (L).

KROSSA Desk

Closing pin