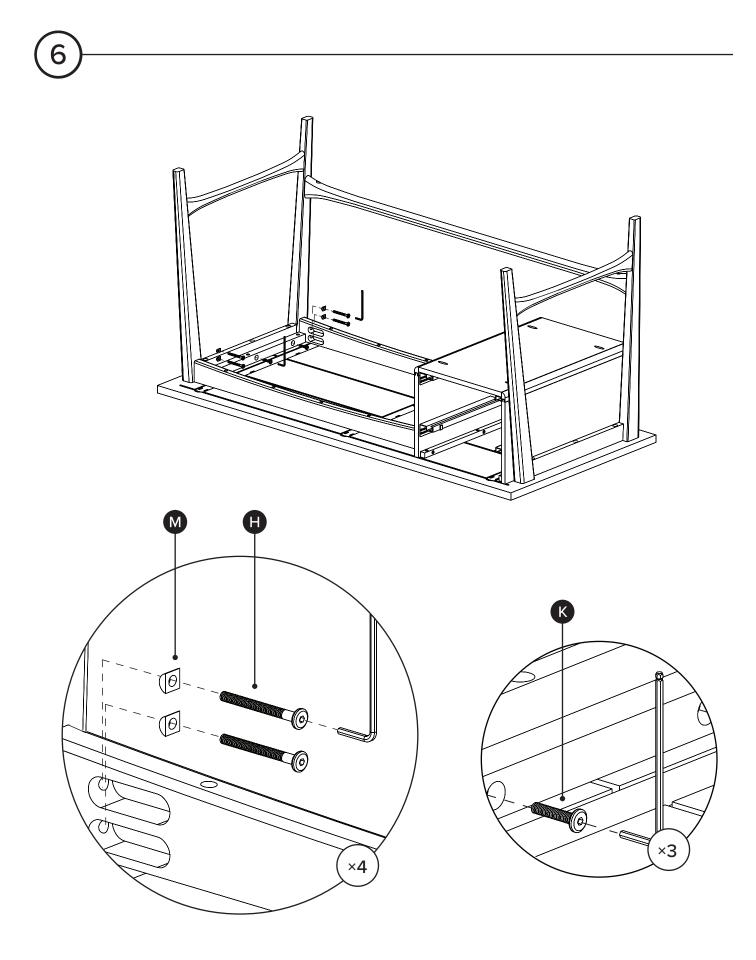

| PARTS INVENTORY CONT. |                 |                                                 |     |
|-----------------------|-----------------|-------------------------------------------------|-----|
| ID                    | DESCRIPTION     |                                                 | QTY |
| G                     | WOOD DOWEL      |                                                 | 4   |
| 8                     | M6 × 60MM BOLT  |                                                 | 10  |
| 0                     | ALLEN KEY       |                                                 | 1   |
| J                     | FELT PAD        | Ø                                               | 3   |
| K                     | M6 × 30MM BOLT  |                                                 | 8   |
| C                     | M4 × 50MM SCREW | ( <b>)</b> ;;;;;;;;;;;;;;;;;;;;;;;;;;;;;;;;;;;; | 2   |
| M                     | CRESCENT WASHER | B                                               | 4   |