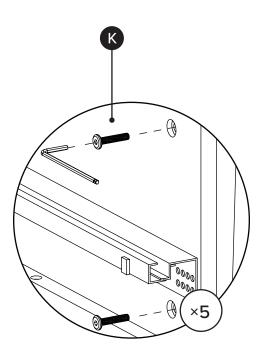

| PARTS INVENTORY CONT. |                 |                                                 |     |
|-----------------------|-----------------|-------------------------------------------------|-----|
| ID                    | DESCRIPTION     |                                                 | QTY |
| G                     | WOOD DOWEL      |                                                 | 4   |
| 8                     | M6 × 60MM BOLT  |                                                 | 10  |
| 0                     | ALLEN KEY       |                                                 | 1   |
| J                     | FELT PAD        | Ø                                               | 3   |
| K                     | M6 × 30MM BOLT  |                                                 | 8   |
| C                     | M4 × 50MM SCREW | ( <b>)</b> ;;;;;;;;;;;;;;;;;;;;;;;;;;;;;;;;;;;; | 2   |
| M                     | CRESCENT WASHER | B                                               | 4   |