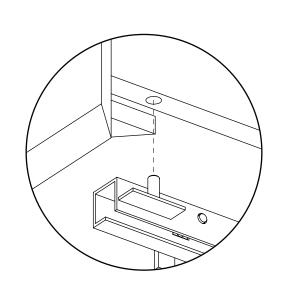

## 5

(P) Attach legs (E) and (D), and rear support bar (F). first before secure table top (A) with screw (L).

KROSSA Desk

Closing pin