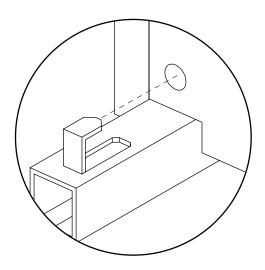

## 5

(P) Attach legs (E) and (D), and rear support bar (F). first before secure table top (A) with screw (L).

KROSSA Desk

Closing pin