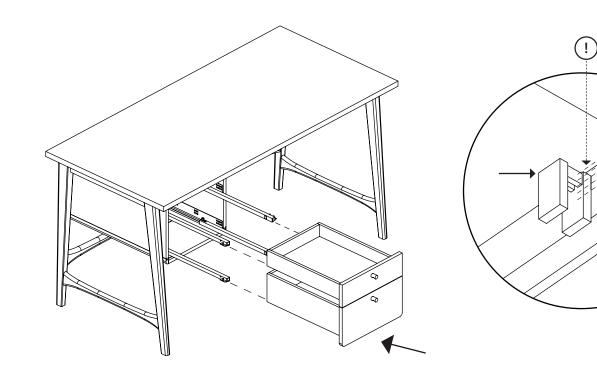

## 5

(P) Attach legs (E) and (D), and rear support bar (F). first before secure table top (A) with screw (L).

KROSSA Desk

Closing pin