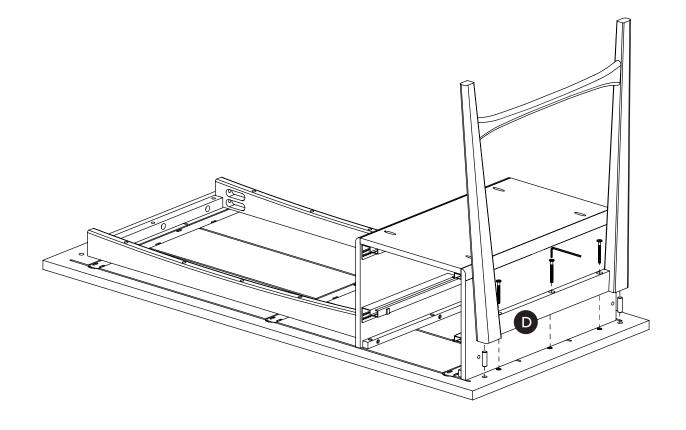

## 5

(P) Attach legs (E) and (D), and rear support bar (F). first before secure table top (A) with screw (L).

KROSSA Desk

Closing pin