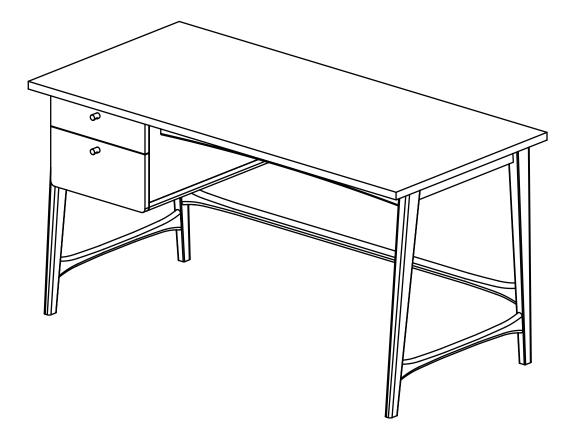

# ARTICLE.

### Assembly Instructions



**KROSSA** 

Desk

#### ASSEMBLY INSTRUCTIONS

Read these instructions carefully and keep for future reference. Refer to parts inventory for guidance, and ensure you have all pieces before starting.

When assembling, place all parts on a soft, clean, and flat surface such as a carpet to prevent scratches.

If you're having difficulty, our friendly Customer Care team is always here to help. Call us at **1.888.746.3455** during business hours, email **service@article.com** or chat live at **article.com**.





TIME

# OF PEOPLE

DIFFICULTY



REQUIRED TOOL

All bolts at each step must be 85%. Ensure desk is leveled before tightening at 100% to avoid wobbling.

| PARTS INVENTORY |                  |     |  |
|-----------------|------------------|-----|--|
| ID              | DESCRIPTION