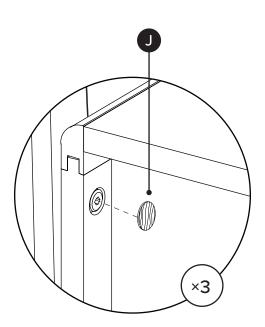

| PARTS INVENTORY CONT. |                 |                                                 |     |
|-----------------------|-----------------|-------------------------------------------------|-----|
| ID                    | DESCRIPTION     |                                                 | QTY |
| G                     | WOOD DOWEL      |                                                 | 4   |
| 8                     | M6 × 60MM BOLT  |                                                 | 10  |
| 0                     | ALLEN KEY       |                                                 | 1   |
| J                     | FELT PAD        | Ø                                               | 3   |
| K                     | M6 × 30MM BOLT  |                                                 | 8   |
| C                     | M4 × 50MM SCREW | ( <b>)</b> ;;;;;;;;;;;;;;;;;;;;;;;;;;;;;;;;;;;; | 2   |
| M                     | CRESCENT WASHER | B                                               | 4   |