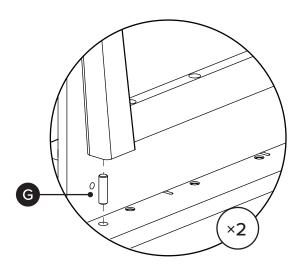

| PARTS INVENTORY CONT. |                 |                                                 |     |
|-----------------------|-----------------|-------------------------------------------------|-----|
| ID                    | DESCRIPTION     |                                                 | QTY |
| G                     | WOOD DOWEL      |                                                 | 4   |
| 8                     | M6 × 60MM BOLT  |                                                 | 10  |
| 0                     | ALLEN KEY       |                                                 | 1   |
| J                     | FELT PAD        | Ø                                               | 3   |
| K                     | M6 × 30MM BOLT  |                                                 | 8   |
| C                     | M4 × 50MM SCREW | ( <b>)</b> ;;;;;;;;;;;;;;;;;;;;;;;;;;;;;;;;;;;; | 2   |
| M                     | CRESCENT WASHER | B                                               | 4   |