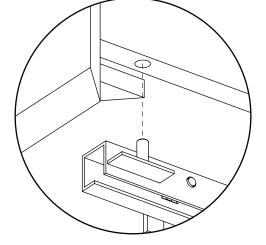

## 5

(P) Attach legs (E) and (D), and rear support bar (F). first before secure table top (A) with screw (L).

KROSSA Desk

Closing pin