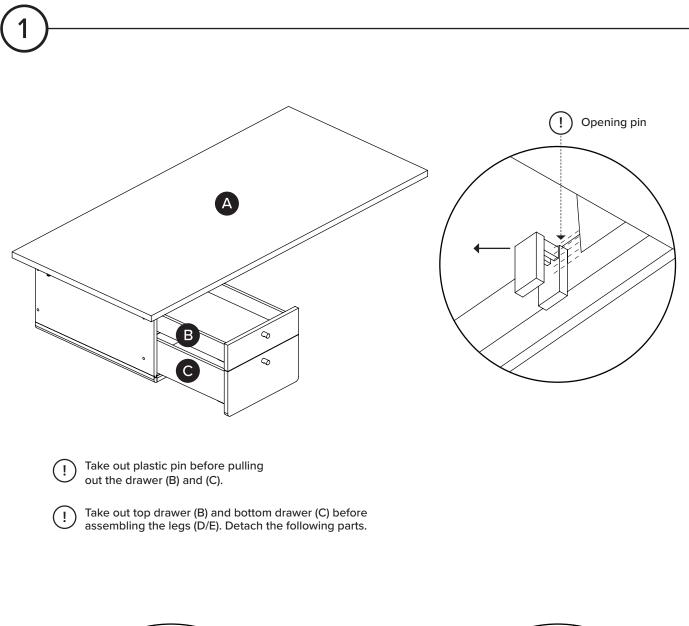

## 5

(P) Attach legs (E) and (D), and rear support bar (F). first before secure table top (A) with screw (L).

KROSSA Desk

Closing pin