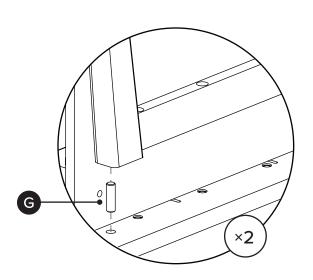

| PARTS INVENTORY CONT. |                 |                                                 |     |
|-----------------------|-----------------|-------------------------------------------------|-----|
| ID                    | DESCRIPTION     |                                                 | QTY |
| G                     | WOOD DOWEL      |                                                 | 4   |
| 8                     | M6 × 60MM BOLT  |                                                 | 10  |
| 0                     | ALLEN KEY       |                                                 | 1   |
| J                     | FELT PAD        | Ø                                               | 3   |
| K                     | M6 × 30MM BOLT  |                                                 | 8   |
| C                     | M4 × 50MM SCREW | ( <b>)</b> ;;;;;;;;;;;;;;;;;;;;;;;;;;;;;;;;;;;; | 2   |
| M                     | CRESCENT WASHER | B                                               | 4   |