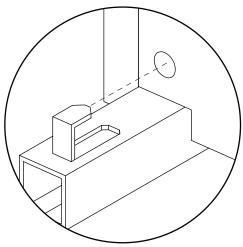

## 5

(P) Attach legs (E) and (D), and rear support bar (F). first before secure table top (A) with screw (L).

KROSSA Desk

Closing pin