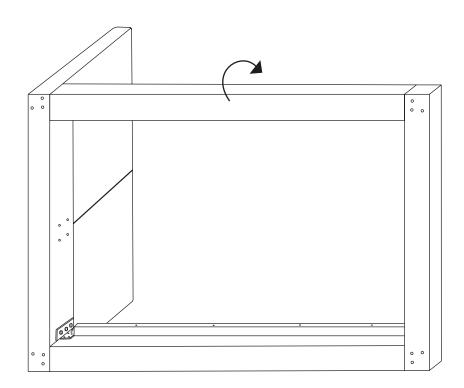

# OF PEOPLE

| PARTS INVENTORY |                                            |     |  |
|-----------------|--------------------------------------------|-----|--|
| ID              | DESCRIPTION                                | QTY |  |
| A               | HEADBOARD                                  | 1   |  |
| B               | SIDE FRAME                                 | 2   |  |
| G               | FOOTBOARD                                  | 1   |  |
| D               | CORNER LEG                                 | 4   |  |
| <b>B</b>        | CENTER FRAME                               | 1   |  |
| •               | CENTER LEG<br>(WITH BOLT M8 x 45MM INSERT) | 2   |  |
| G               | SLATS                                      | 4   |  |

| PARTS INVENTORY CONT. |                                                      |              |     |  |
|-----------------------|------------------------------------------------------|--------------|-----|--|
| ID                    | DESCRIPTION                                          |              | QTY |  |
| •                     | M8 × 30MM SCREW<br>(ALREADY INSERTED INTO HEADBOARD) |              | 20  |  |
| 0                     | M5 × ALLEN KEY                                       |              | 1   |  |
| 0                     | M10 × 30MM BOLT                                      |              | 12  |  |
| K                     | M5 × 40MM SCREW                                      | <i>Gramm</i> | 16  |  |
| 0                     | M6 × ALLEN KEY                                       |              | 1   |  |