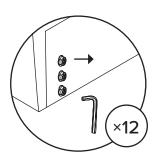

| PARTS INVENTORY CONT. |                                                      |              |     |  |
|-----------------------|------------------------------------------------------|--------------|-----|--|
| ID                    | DESCRIPTION                                          |              | QTY |  |
| •                     | M8 × 30MM SCREW<br>(ALREADY INSERTED INTO HEADBOARD) |              | 20  |  |
| 0                     | M5 × ALLEN KEY                                       |              | 1   |  |
| 0                     | M10 × 30MM BOLT                                      |              | 12  |  |
| K                     | M5 × 40MM SCREW                                      | <i>Gramm</i> | 16  |  |
| 0                     | M6 × ALLEN KEY                                       |              | 1   |  |