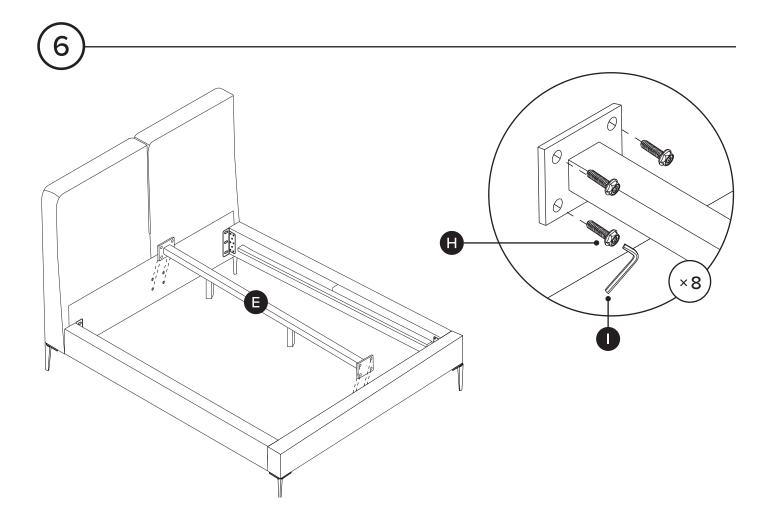

| PARTS INVENTORY CONT. |                                                      |              |     |  |
|-----------------------|------------------------------------------------------|--------------|-----|--|
| ID                    | DESCRIPTION                                          |              | QTY |  |
| •                     | M8 × 30MM SCREW<br>(ALREADY INSERTED INTO HEADBOARD) |              | 20  |  |
| 0                     | M5 × ALLEN KEY                                       |              | 1   |  |
| 0                     | M10 × 30MM BOLT                                      |              | 12  |  |
| K                     | M5 × 40MM SCREW                                      | <i>Gramm</i> | 16  |  |
| 0                     | M6 × ALLEN KEY                                       |              | 1   |  |