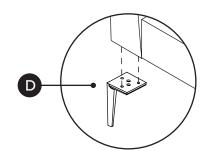

# OF PEOPLE

| PARTS INVENTORY |                                            |     |  |
|-----------------|--------------------------------------------|-----|--|
| ID              | DESCRIPTION                                | QTY |  |
| A               | HEADBOARD                                  | 1   |  |
| B               | SIDE FRAME                                 | 2   |  |
| G               | FOOTBOARD                                  | 1   |  |
| D               | CORNER LEG                                 | 4   |  |
| <b>B</b>        | CENTER FRAME                               | 1   |  |
| •               | CENTER LEG<br>(WITH BOLT M8 x 45MM INSERT) | 2   |  |
| G               | SLATS                                      | 4   |  |