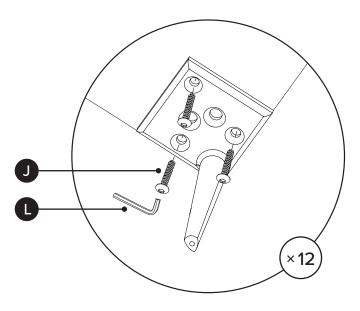

| PARTS INVENTORY CONT. |                                                      |              |     |  |
|-----------------------|------------------------------------------------------|--------------|-----|--|
| ID                    | DESCRIPTION                                          |              | QTY |  |
| •                     | M8 × 30MM SCREW<br>(ALREADY INSERTED INTO HEADBOARD) |              | 20  |  |
| 0                     | M5 × ALLEN KEY                                       |              | 1   |  |
| 0                     | M10 × 30MM BOLT                                      |              | 12  |  |
| K                     | M5 × 40MM SCREW                                      | <i>Gramm</i> | 16  |  |
| 0                     | M6 × ALLEN KEY                                       |              | 1   |  |