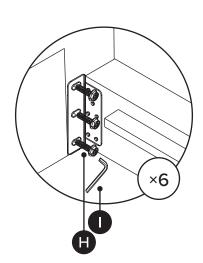

| PARTS INVENTORY CONT. |                                                      |              |     |  |
|-----------------------|------------------------------------------------------|--------------|-----|--|
| ID                    | DESCRIPTION                                          |              | QTY |  |
| •                     | M8 × 30MM SCREW<br>(ALREADY INSERTED INTO HEADBOARD) |              | 20  |  |
| 0                     | M5 × ALLEN KEY                                       |              | 1   |  |
| 0                     | M10 × 30MM BOLT                                      |              | 12  |  |
| K                     | M5 × 40MM SCREW                                      | <i>Gramm</i> | 16  |  |
| 0                     | M6 × ALLEN KEY                                       |              | 1   |  |