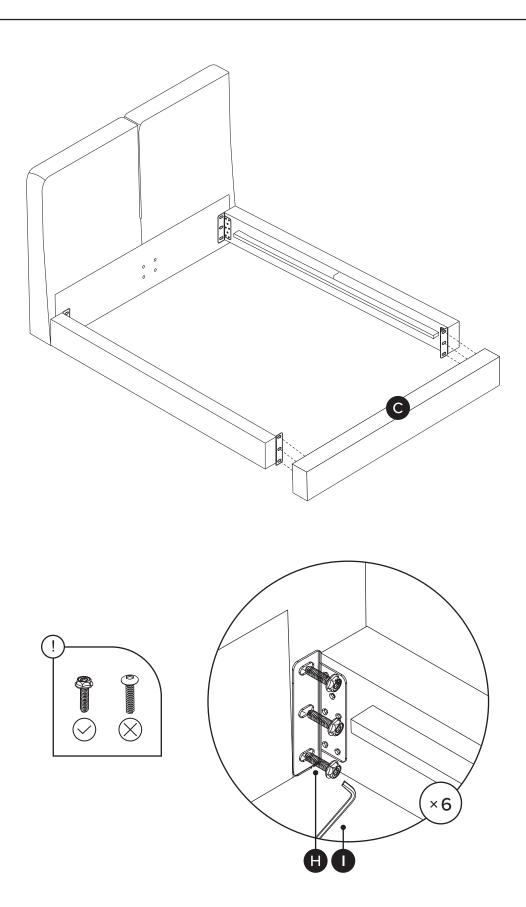

# OF PEOPLE

| PARTS INVENTORY |                                            |     |  |
|-----------------|--------------------------------------------|-----|--|
| ID              | DESCRIPTION                                | QTY |  |
| A               | HEADBOARD                                  | 1   |  |
| B               | SIDE FRAME                                 | 2   |  |
| G               | FOOTBOARD                                  | 1   |  |
| D               | CORNER LEG                                 | 4   |  |
| <b>B</b>        | CENTER FRAME                               | 1   |  |
| •               | CENTER LEG<br>(WITH BOLT M8 x 45MM INSERT) | 2   |  |
| G               | SLATS                                      | 4   |  |

| PARTS INVENTORY CONT. |                                                      |              |     |  |
|-----------------------|------------------------------------------------------|--------------|-----|--|
| ID                    | DESCRIPTION                                          |              | QTY |  |
| •                     | M8 × 30MM SCREW<br>(ALREADY INSERTED INTO HEADBOARD) |              | 20  |  |
| 0                     | M5 × ALLEN KEY                                       |              | 1   |  |
| 0                     | M10 × 30MM BOLT                                      |              | 12  |  |
| K                     | M5 × 40MM SCREW                                      | <i>Gramm</i> | 16  |  |
| 0                     | M6 × ALLEN KEY                                       |              | 1   |  |