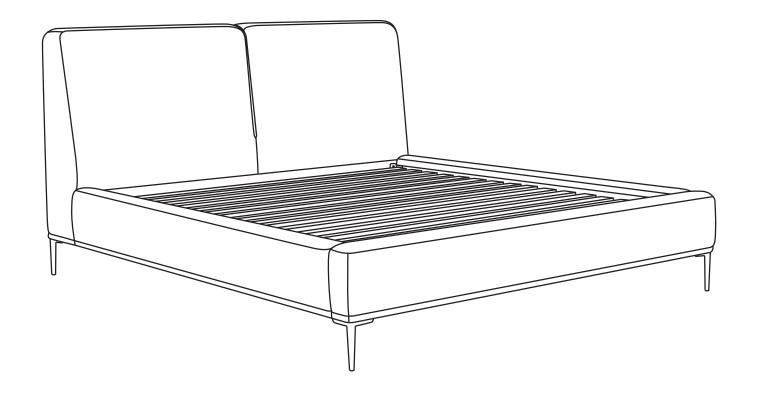

#### **VERSION 1.2**

## ARTICLE.

### Assembly Instructions



# **ABISKO**

Bed

ARTICLE. ABISKO Bed Page 2 of 8

### **ASSEMBLY INSTRUCTIONS**

Read these instructions carefully and keep for future reference. Refer to parts inventory for guidance, and ensure you have all pieces before starting.

When assembling, place all parts on a soft, clean, and flat surface such as a carpet to prevent scratches.

If you're having difficulty, our friendly Customer Care team is always here to help. Call us at **1.888.746.3455** during business hours, email **service@article.com** or chat live at **article.com**.



REQUIRED TOOL

# OF PEOPLE

| PARTS INVENTORY |                                            |     |  |
|-----------------|--------------------------------------------|-----|--|
| ID              | DESCRIPTION                                | QTY |  |