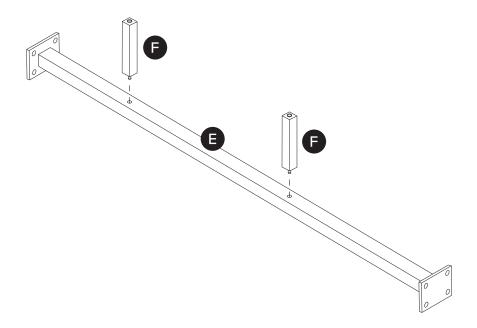

# OF PEOPLE

| PARTS INVENTORY |                                            |     |  |
|-----------------|--------------------------------------------|-----|--|
| ID              | DESCRIPTION                                | QTY |  |
| A               | HEADBOARD                                  | 1   |  |
| B               | SIDE FRAME                                 | 2   |  |
| G               | FOOTBOARD                                  | 1   |  |
| D               | CORNER LEG                                 | 4   |  |
| <b>B</b>        | CENTER FRAME                               | 1   |  |
| •               | CENTER LEG<br>(WITH BOLT M8 x 45MM INSERT) | 2   |  |
| G               | SLATS                                      | 4   |  |