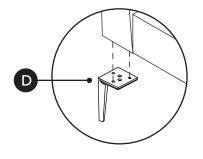

# OF PEOPLE

| PARTS INVENTORY |                                            |     |  |
|-----------------|--------------------------------------------|-----|--|
| ID              | DESCRIPTION                                | QTY |  |
| A               | HEADBOARD                                  | 1   |  |
| B               | SIDE FRAME                                 | 2   |  |
| G               | FOOTBOARD                                  | 1   |  |
| D               | CORNER LEG                                 | 4   |  |
| <b>B</b>        | CENTER FRAME                               | 1   |  |
| •               | CENTER LEG<br>(WITH BOLT M8 x 45MM INSERT) | 2   |  |
| G               | SLATS                                      | 4   |  |

| PARTS INVENTORY CONT. |                                                      |              |     |  |
|-----------------------|------------------------------------------------------|--------------|-----|--|
| ID                    | DESCRIPTION                                          |              | QTY |  |
| •                     | M8 × 30MM SCREW<br>(ALREADY INSERTED INTO HEADBOARD) |              | 20  |  |
| 0                     | M5 × ALLEN KEY                                       |              | 1   |  |
| 0                     | M10 × 30MM BOLT                                      |              | 12  |  |
| K                     | M5 × 40MM SCREW                                      | <i>Gramm</i> | 16  |  |
| 0                     | M6 × ALLEN KEY                                       |              | 1   |  |