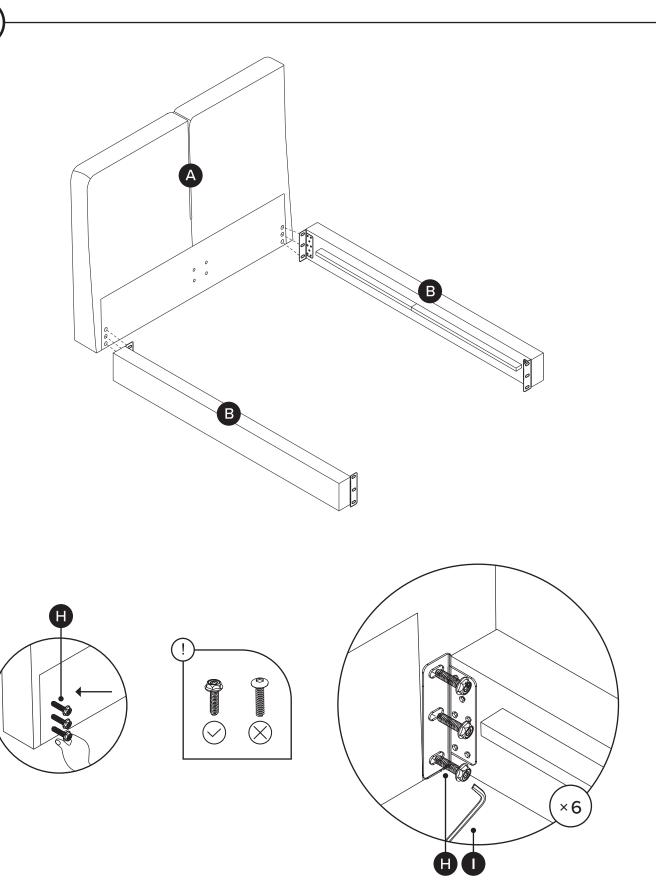

# OF PEOPLE

| PARTS INVENTORY |                                            |     |  |
|-----------------|--------------------------------------------|-----|--|
| ID              | DESCRIPTION                                | QTY |  |
| A               | HEADBOARD                                  | 1   |  |
| B               | SIDE FRAME                                 | 2   |  |
| G               | FOOTBOARD                                  | 1   |  |
| D               | CORNER LEG                                 | 4   |  |
| <b>B</b>        | CENTER FRAME                               | 1   |  |
| •               | CENTER LEG<br>(WITH BOLT M8 x 45MM INSERT) | 2   |  |
| G               | SLATS                                      | 4   |  |