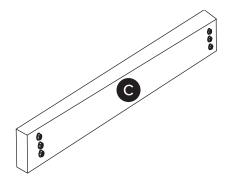

# OF PEOPLE

| PARTS INVENTORY |                                            |     |  |
|-----------------|--------------------------------------------|-----|--|
| ID              | DESCRIPTION                                | QTY |  |
| A               | HEADBOARD                                  | 1   |  |
| B               | SIDE FRAME                                 | 2   |  |
| G               | FOOTBOARD                                  | 1   |  |
| D               | CORNER LEG                                 | 4   |  |
| <b>B</b>        | CENTER FRAME                               | 1   |  |
| •               | CENTER LEG<br>(WITH BOLT M8 x 45MM INSERT) | 2   |  |
| G               | SLATS                                      | 4   |  |