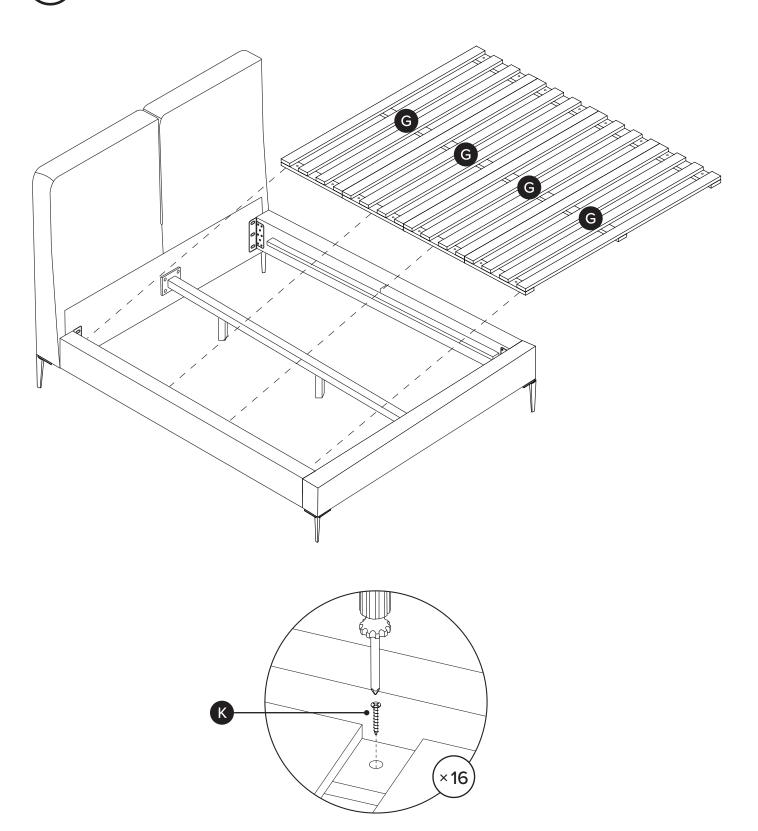

# OF PEOPLE

| PARTS INVENTORY |                                            |     |  |
|-----------------|--------------------------------------------|-----|--|
| ID              | DESCRIPTION                                | QTY |  |
| A               | HEADBOARD                                  | 1   |  |
| B               | SIDE FRAME                                 | 2   |  |
| G               | FOOTBOARD                                  | 1   |  |
| D               | CORNER LEG                                 | 4   |  |
| <b>B</b>        | CENTER FRAME                               | 1   |  |
| •               | CENTER LEG<br>(WITH BOLT M8 x 45MM INSERT) | 2   |  |
| G               | SLATS                                      | 4   |  |

| PARTS INVENTORY CONT. |                                                      |              |     |  |
|-----------------------|------------------------------------------------------|--------------|-----|--|
| ID                    | DESCRIPTION                                          |              | QTY |  |
| •                     | M8 × 30MM SCREW<br>(ALREADY INSERTED INTO HEADBOARD) |              | 20  |  |
| 0                     | M5 × ALLEN KEY                                       |              | 1   |  |
| 0                     | M10 × 30MM BOLT                                      |              | 12  |  |
| K                     | M5 × 40MM SCREW                                      | <i>Gramm</i> | 16  |  |
| 0                     | M6 × ALLEN KEY                                       |              | 1   |  |