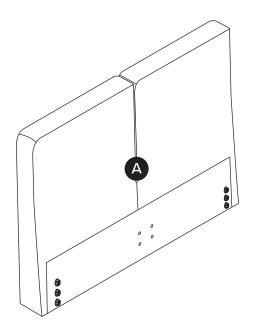

# OF PEOPLE

| PARTS INVENTORY |                                            |     |  |
|-----------------|--------------------------------------------|-----|--|
| ID              | DESCRIPTION                                | QTY |  |
| A               | HEADBOARD                                  | 1   |  |
| B               | SIDE FRAME                                 | 2   |  |
| G               | FOOTBOARD                                  | 1   |  |
| D               | CORNER LEG                                 | 4   |  |
| <b>B</b>        | CENTER FRAME                               | 1   |  |
| •               | CENTER LEG<br>(WITH BOLT M8 x 45MM INSERT) | 2   |  |
| G               | SLATS                                      | 4   |  |