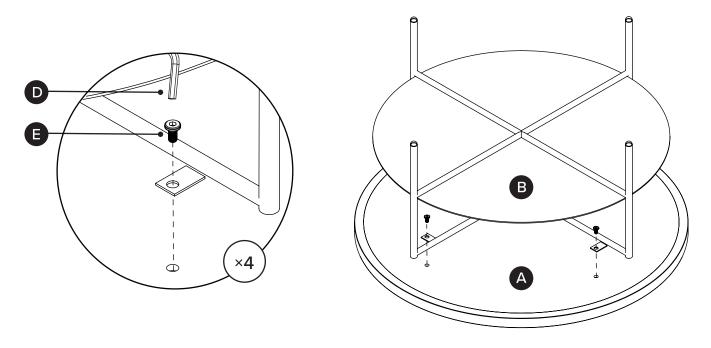

| PARTS INVENTORY |                |  |     |
|-----------------|----------------|--|-----|
| ID              | DESCRIPTION    |  | QTY |
| A               | TOP TABLE      |  | 1   |
| B               | LEG            |  | 1   |
| G               | SMALL TABLE    |  | 1   |
| D               | ALLEN KEY      |  | 1   |
| •               | BOLT           |  | 4   |
| <b>6</b>        | PLASTIC WASHER |  | 1   |