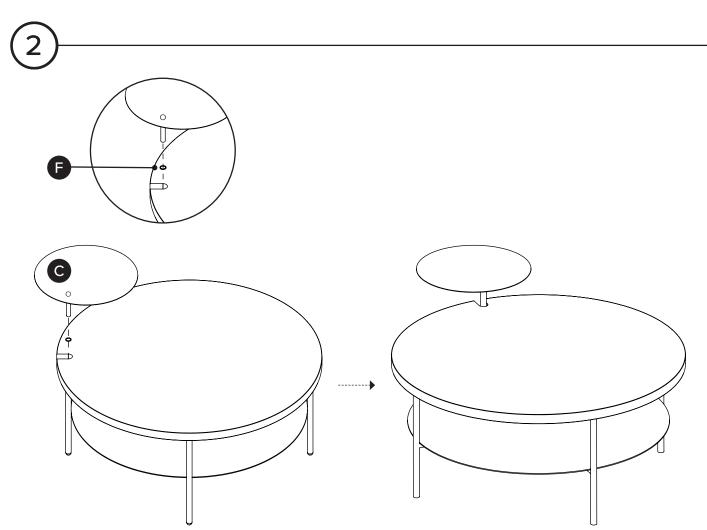

| PARTS INVENTORY |                |  |     |
|-----------------|----------------|--|-----|
| ID              | DESCRIPTION    |  | QTY |
| A               | TOP TABLE      |  | 1   |
| B               | LEG            |  | 1   |
| G               | SMALL TABLE    |  | 1   |
| D               | ALLEN KEY      |  | 1   |
| •               | BOLT           |  | 4   |
| <b>6</b>        | PLASTIC WASHER |  | 1   |