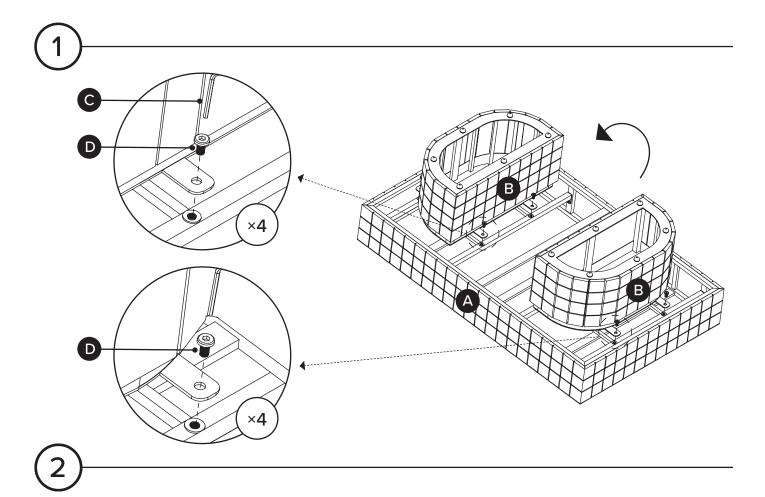

| PARTS INVENTORY |             |  |     |
|-----------------|-------------|--|-----|
| ID              | DESCRIPTION |  | QTY |
| A               | TABLE       |  | 1   |
| B               | LEG         |  | 2   |
| G               | ALLEN KEY   |  | 1   |
| D               | BOLT        |  | 8   |