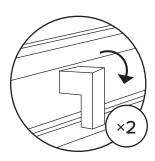

(2)

Unlock mechanism underneath table edges first. Two people should pull table sections apart.

(3)

Ensure that the table is fully separated to avoid scratching the hidden leaf.

! Push down mechanism to lock.