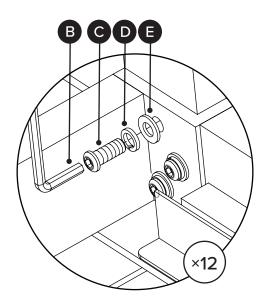

| PARTS INVENTORY |             |     |
|-----------------|-------------|-----|
| ID              | DESCRIPTION | QTY |
| A               | LEG FRAME   | 2   |
| B               | ALLEN KEY   | 1   |
| G               | вогт        | 12  |
| D               | LOCK WASHER | 12  |
| •               | WASHER      | 12  |