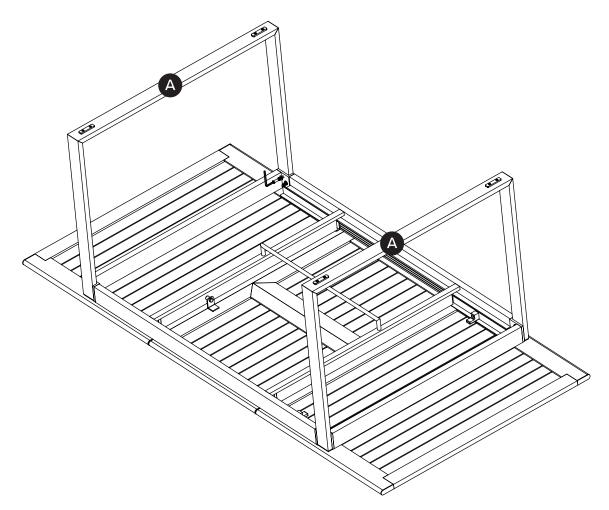

| PARTS INVENTORY |             |     |
|-----------------|-------------|-----|
| ID              | DESCRIPTION | QTY |
| A               | LEG FRAME   | 2   |
| B               | ALLEN KEY   | 1   |
| G               | вогт        | 12  |
| D               | LOCK WASHER | 12  |
| •               | WASHER      | 12  |

(2)

Unlock mechanism underneath table edges first. Two people should pull table sections apart.

(3)

Ensure that the table is fully separated to avoid scratching the hidden leaf.

! Push down mechanism to lock.