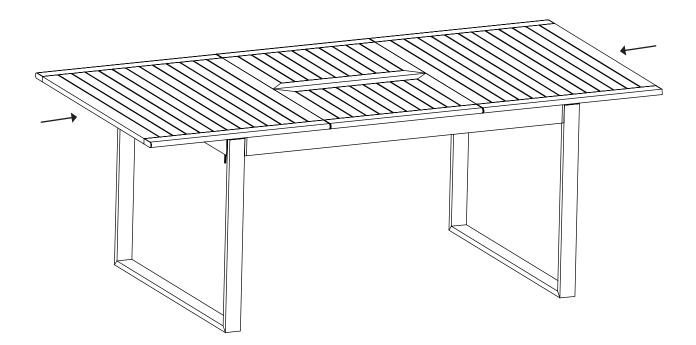

(2)

Unlock mechanism underneath table edges first. Two people should pull table sections apart.

(3)

Ensure that the table is fully separated to avoid scratching the hidden leaf.

! Push down mechanism to lock.