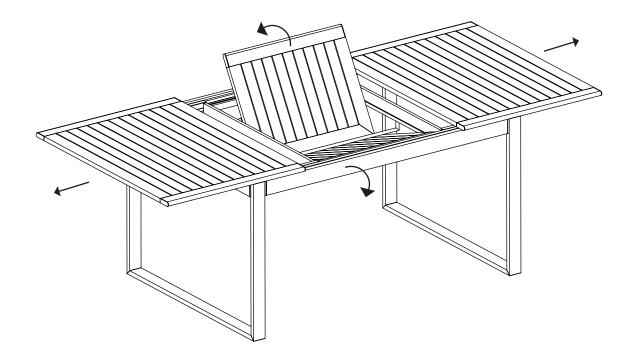

(2)

Unlock mechanism underneath table edges first. Two people should pull table sections apart.

(3)

Ensure that the table is fully separated to avoid scratching the hidden leaf.

! Push down mechanism to lock.