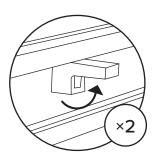

(2)

Unlock mechanism underneath table edges first. Two people should pull table sections apart.

(3)

Ensure that the table is fully separated to avoid scratching the hidden leaf.

! Push down mechanism to lock.