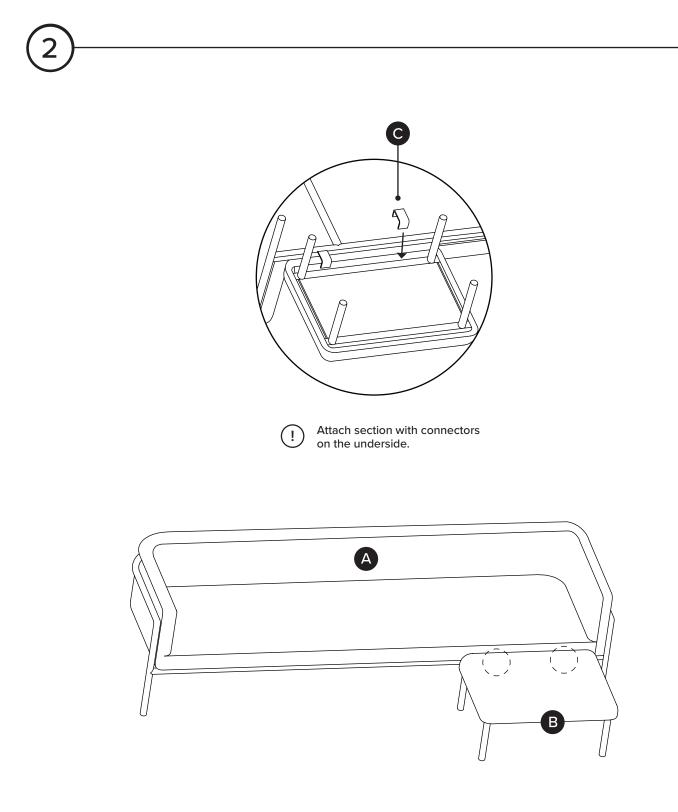

# OF PEOPLE

| PARTS INVENTORY |             |     |
|-----------------|-------------|-----|
| ID              | DESCRIPTION | QTY |
| A               | SOFA        | 1   |
| В               | CHAISE      | 1   |
| C               | CONNECTOR   | 2   |