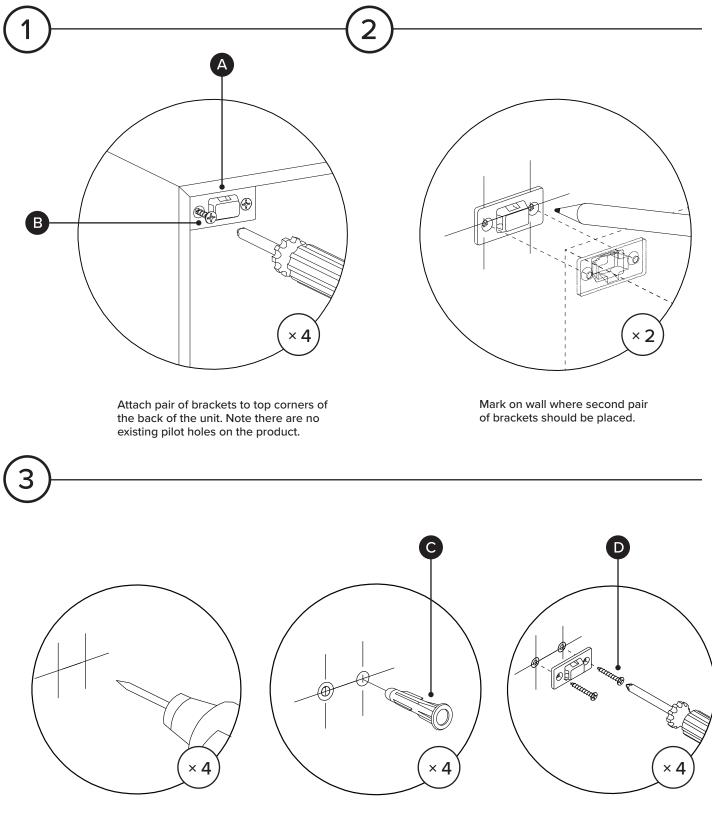

TIME

**# OF PEOPLE** 

DIFFICULTY

**REQUIRED TOOL** 8MM / 5/16" DRILL BIT

**REQUIRED TOOL** 

| PARTS INVENTORY |                 |         |     |  |
|-----------------|-----------------|---------|-----|--|
| ID              | DESCRIPTION     |         | QTY |  |
| A               | BRACKET         |         | 4   |  |
| B               | M4 × 20MM SCREW | Barren  | 4   |  |
| C               | M8 × 51MM PLUG  |         | 4   |  |
| D               | M6 × 70MM SCREW | annarth | 4   |  |
| Ð               | STRAP           | Ó       | 2   |  |

Hardware (C/D) to attach brackets to wall is designed for drywall. To attach this unit to another type of wall, consult with your local hardware store.

Drill holes in wall using 8mm / 5/16" drill bit.

OLALLA Console