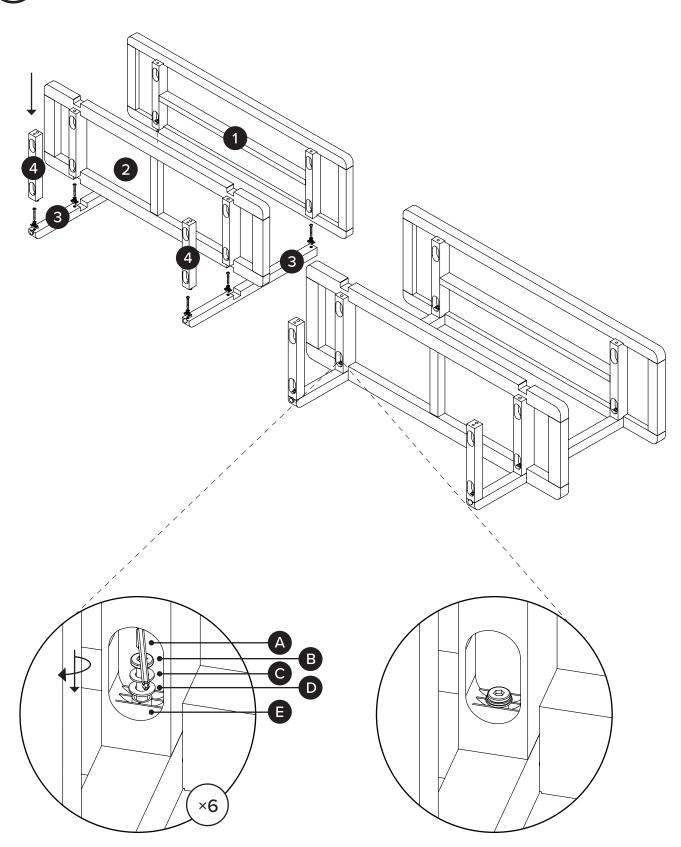

| PARTS INVENTORY |                  |   |     |
|-----------------|------------------|---|-----|
| ID              | DESCRIPTION      |   | QTY |
| 1               | UPPER SHELF      |   | 1   |
| 2               | LOWER SHELF      |   | 1   |
| 3               | LEGS             |   | 4   |
| 4               | LEG STRETCHERS   | * | 2   |
| A               | ALLEN KEY        |   | 1   |
| B               | M6 × 50MM BOLT   |   | 12  |
| С               | BLOCK WASHER M6  |   | 12  |
| D               | WASHER M6        |   | 12  |
| E               | WASHER 28 × 14.5 |   | 12  |

Do not fully tighten bolts. Ensure all 4 legs are tightened 85%.

!)

Once all bolts are in place, fully tighten all four bolts on leg frames before turning the console upright.