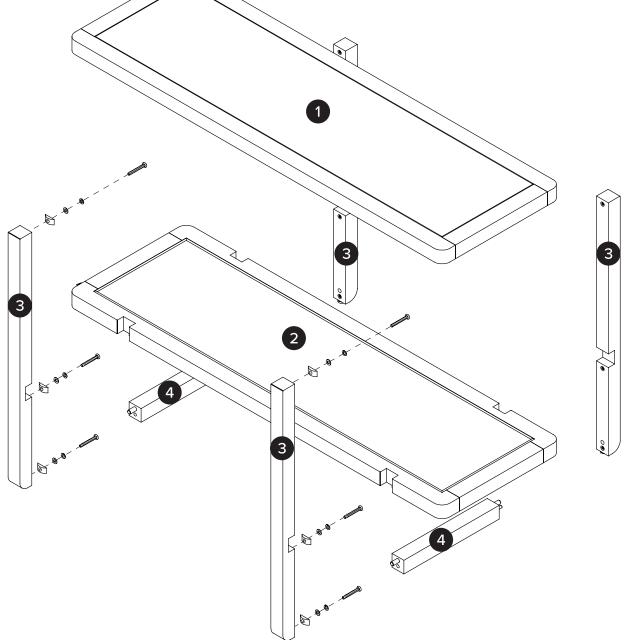

| PARTS INVENTORY |                  |   |     |
|-----------------|------------------|---|-----|
| ID              | DESCRIPTION      |   | QTY |
| 1               | UPPER SHELF      |   | 1   |
| 2               | LOWER SHELF      |   | 1   |
| 3               | LEGS             |   | 4   |
| 4               | LEG STRETCHERS   | * | 2   |
| A               | ALLEN KEY        |   | 1   |
| B               | M6 × 50MM BOLT   |   | 12  |
| С               | BLOCK WASHER M6  |   | 12  |
| D               | WASHER M6        |   | 12  |
| E               | WASHER 28 × 14.5 |   | 12  |