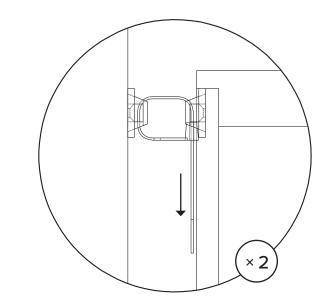

•





TIME

**# OF PEOPLE** 

DIFFICULTY





**REQUIRED TOOL** 8MM / 5/16" DRILL BIT

**REQUIRED TOOL** 

| PARTS INVENTORY |                 |         |     |  |
|-----------------|-----------------|---------|-----|--|
| ID              | DESCRIPTION     |         | QTY |  |
| A               | BRACKET         |         | 4   |  |
| B               | M4 × 20MM SCREW | Barren  | 4   |  |
| C               | M8 × 51MM PLUG  |         | 4   |  |
| D               | M6 × 70MM SCREW | annarth | 4   |  |
| Ð               | STRAP           | Ó       | 2   |  |

Hardware (C/D) to attach brackets to wall is designed for drywall. To attach this unit to another type of wall, consult with your local hardware store.



Drill holes in wall using 8mm / 5/16" drill bit.



OLALLA Console



-----





Pull strap down until it snap-locks.