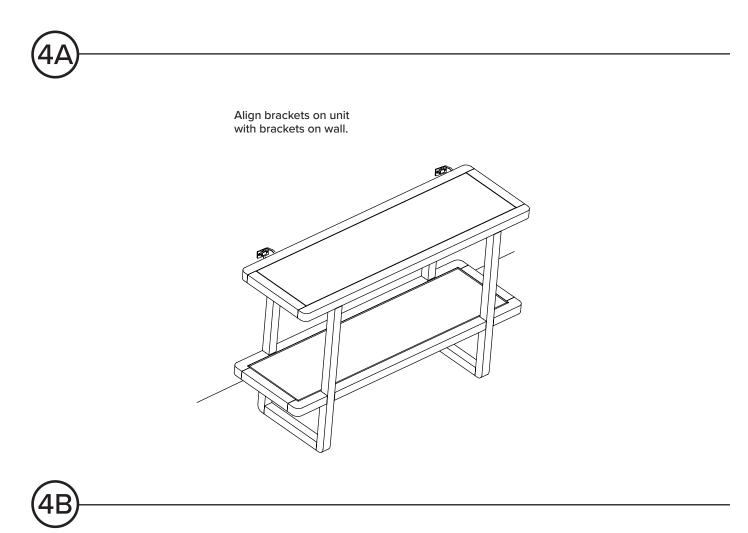

Hardware (C/D) to attach brackets to wall is designed for drywall. To attach this unit to another type of wall, consult with your local hardware store.

Drill holes in wall using 8mm / 5/16" drill bit.

OLALLA Console