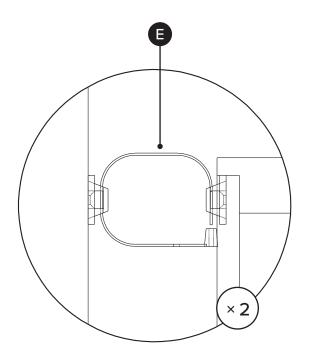

TIME

**# OF PEOPLE** 

DIFFICULTY

**REQUIRED TOOL** 8MM / 5/16" DRILL BIT

**REQUIRED TOOL** 

| PARTS INVENTORY |                 |         |     |  |
|-----------------|-----------------|---------|-----|--|
| ID              | DESCRIPTION     |         | QTY |  |
| A               | BRACKET         |         | 4   |  |
| B               | M4 × 20MM SCREW | Barren  | 4   |  |
| C               | M8 × 51MM PLUG  |         | 4   |  |
| D               | M6 × 70MM SCREW | annarth | 4   |  |
| Ð               | STRAP           | Ó       | 2   |  |