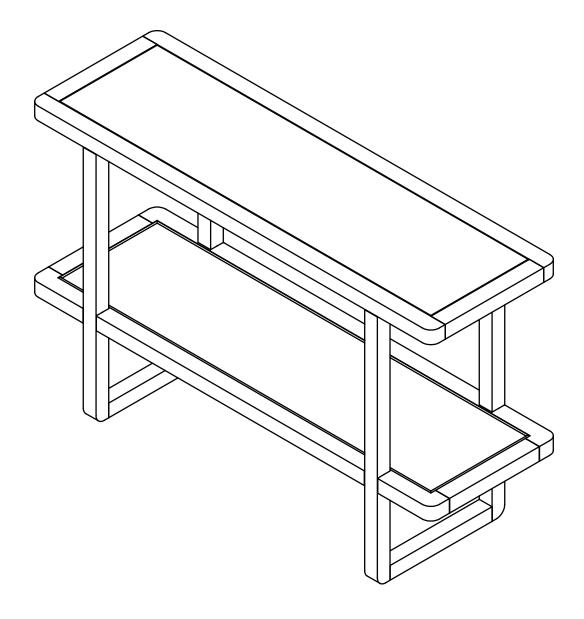

| PARTS INVENTORY |                  |   |     |
|-----------------|------------------|---|-----|
| ID              | DESCRIPTION      |   | QTY |
| 1               | UPPER SHELF      |   | 1   |
| 2               | LOWER SHELF      |   | 1   |
| 3               | LEGS             |   | 4   |
| 4               | LEG STRETCHERS   | * | 2   |
| A               | ALLEN KEY        |   | 1   |
| B               | M6 × 50MM BOLT   |   | 12  |
| С               | BLOCK WASHER M6  |   | 12  |
| D               | WASHER M6        |   | 12  |
| E               | WASHER 28 × 14.5 |   | 12  |