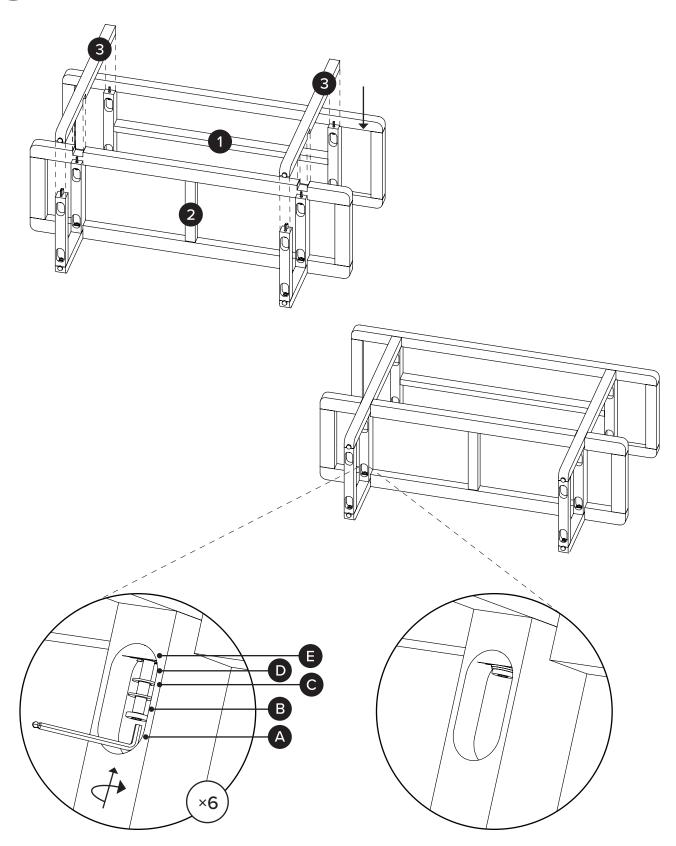

| PARTS INVENTORY |                  |   |     |
|-----------------|------------------|---|-----|
| ID              | DESCRIPTION      |   | QTY |
| 1               | UPPER SHELF      |   | 1   |
| 2               | LOWER SHELF      |   | 1   |
| 3               | LEGS             |   | 4   |
| 4               | LEG STRETCHERS   | * | 2   |
| A               | ALLEN KEY        |   | 1   |
| B               | M6 × 50MM BOLT   |   | 12  |
| С               | BLOCK WASHER M6  |   | 12  |
| D               | WASHER M6        |   | 12  |
| E               | WASHER 28 × 14.5 |   | 12  |

Do not fully tighten bolts. Ensure all 4 legs are tightened 85%.

!)

Once all bolts are in place, fully tighten all four bolts on leg frames before turning the console upright.