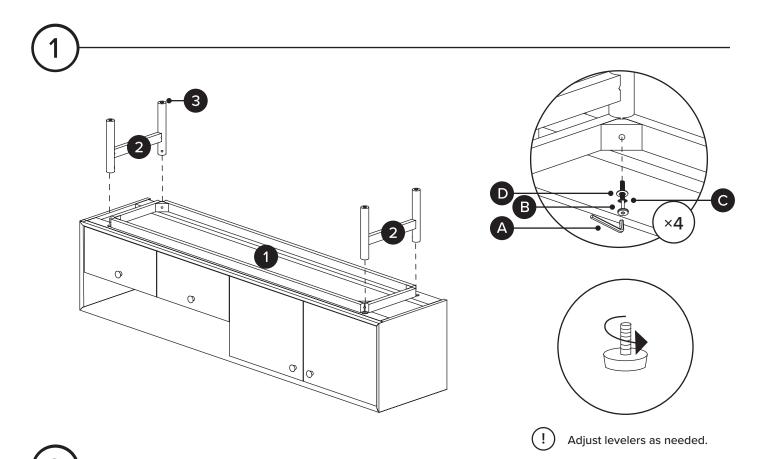

| PARTS INVENTORY |             |     |  |
|-----------------|-------------|-----|--|
| ID              | DESCRIPTION | QTY |  |
| 1               | MEDIA UNIT  | 1   |  |
| 2               | LEG         | 2   |  |
| 3               | LEVELER     | 4   |  |
| 4               | SHELF       | 4   |  |

| PARTS INVENTORY |                |  |     |  |
|-----------------|----------------|--|-----|--|
| ID              | DESCRIPTION    |  | QTY |  |
| A               | ALLEN KEY      |  | 1   |  |
| B               | M4 x 57MM BOLT |  | 4   |  |
| G               | LOCK WASHER    |  | 4   |  |
| D               | WASHER         |  | 4   |  |
| •               | SHELF CLIP     |  | 8   |  |