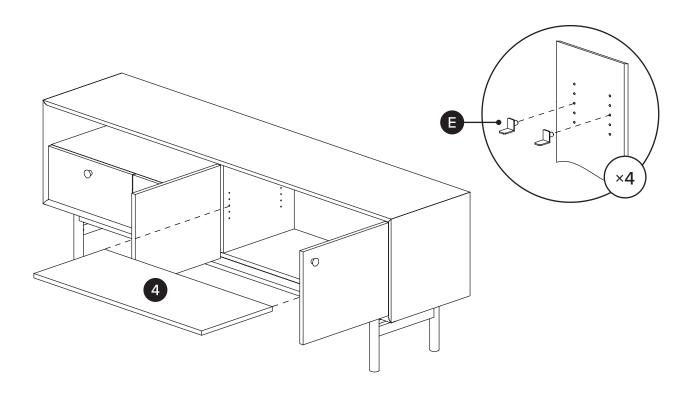

| PARTS INVENTORY |             |     |  |
|-----------------|-------------|-----|--|
| ID              | DESCRIPTION | QTY |  |
| 1               | MEDIA UNIT  | 1   |  |
| 2               | LEG         | 2   |  |
| 3               | LEVELER     | 4   |  |
| 4               | SHELF       | 4   |  |