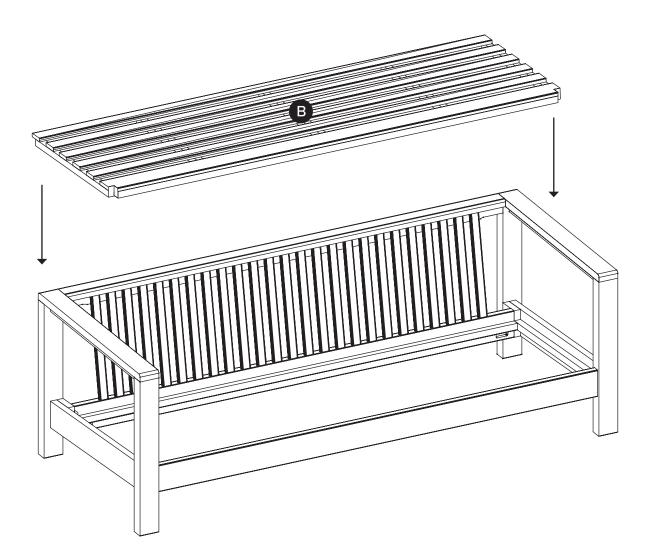

PARTS INVENTORY

DIFFICULTY

ID DESCRIPTION QTY Α BACK FRAME 1 В SEAT FRAME 1  $\left[ C \right]$ LEG FRAME 2 D FRONT SEAT RAIL 1 E SEAT CUSHION 1 F BACK CUSHION 1 G M6 x 50MM BOLT 8 Ð Η ALLEN KEY 2