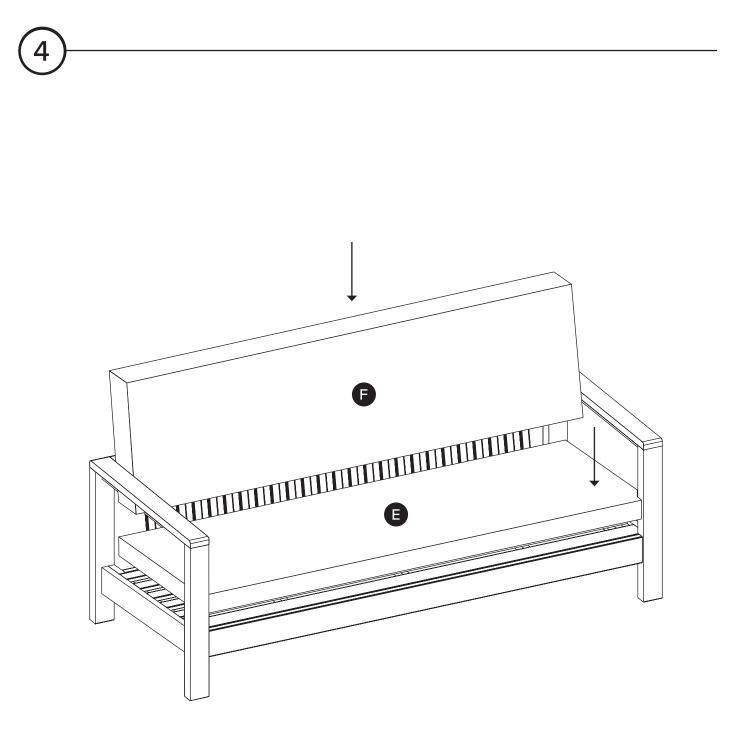

PARTS INVENTORY

DIFFICULTY

ID DESCRIPTION QTY Α BACK FRAME 1 В SEAT FRAME 1  $\left[ C \right]$ LEG FRAME 2 D FRONT SEAT RAIL 1 E SEAT CUSHION 1 F BACK CUSHION 1 G M6 x 50MM BOLT 8 Ð Η ALLEN KEY 2