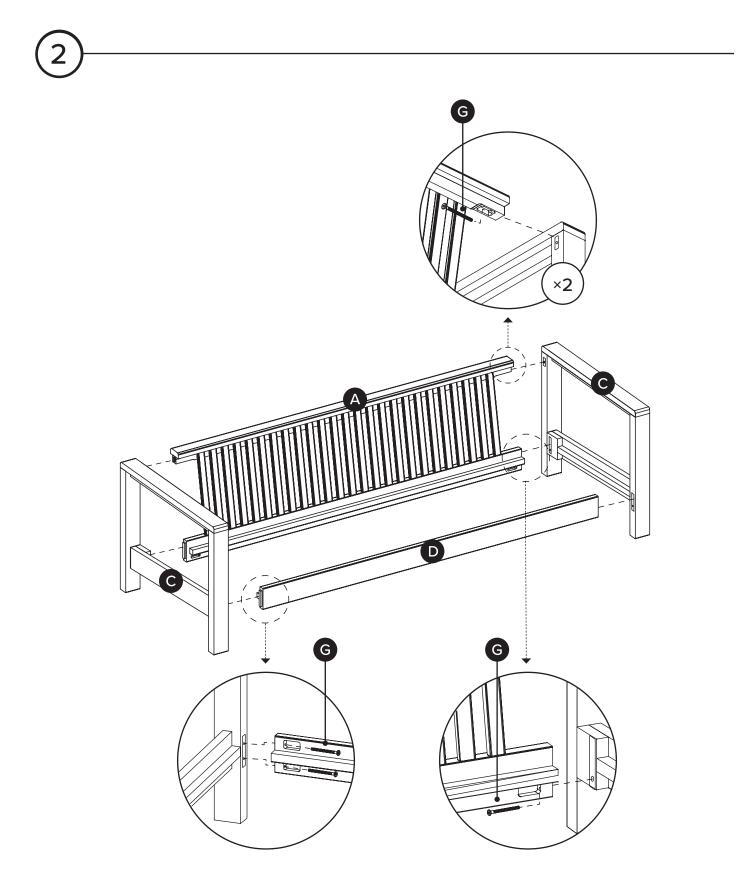

PARTS INVENTORY

DIFFICULTY

ID DESCRIPTION QTY Α BACK FRAME 1 В SEAT FRAME 1  $\left[ C \right]$ LEG FRAME 2 D FRONT SEAT RAIL 1 E SEAT CUSHION 1 F BACK CUSHION 1 G M6 x 50MM BOLT 8 Ð Η ALLEN KEY 2