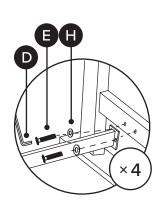

| PARTS INVENTORY |                 |     |     |
|-----------------|-----------------|-----|-----|
| ID              | DESCRIPTION     |     | QTY |
| A               | LEG             |     | 2   |
| B               | TABLE TOP       |     | 1   |
| С               | STRETCHER       |     | 1   |
| D               | ALLEN KEY       |     | 2   |
| E               | M6" x 25MM BOLT |     | 4   |
| F               | M6" x 55MM BOLT |     | 16  |
| G               | LOCK WASHER     | (P) | 16  |
| H               | PLAIN WASHER    | 6   | 20  |