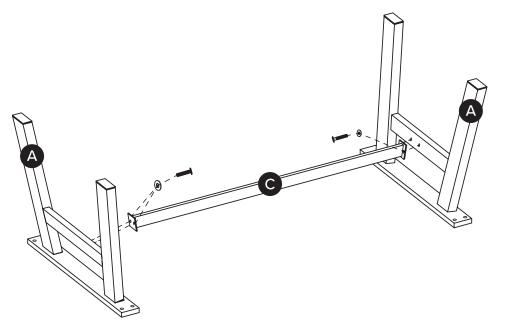

| PARTS INVENTORY |                 |     |     |
|-----------------|-----------------|-----|-----|
| ID              | DESCRIPTION     |     | QTY |
| A               | LEG             |     | 2   |
| B               | TABLE TOP       |     | 1   |
| С               | STRETCHER       |     | 1   |
| D               | ALLEN KEY       |     | 2   |
| E               | M6" x 25MM BOLT |     | 4   |
| F               | M6" x 55MM BOLT |     | 16  |
| G               | LOCK WASHER     | (P) | 16  |
| H               | PLAIN WASHER    | 6   | 20  |