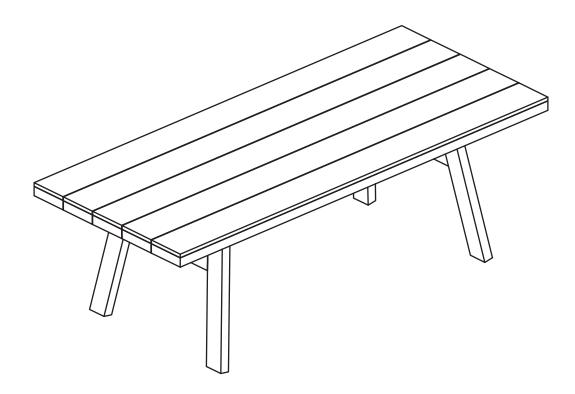

VERSION 1.0

## Assembly Instructions



## SARDIS

Dining Table For 8

## ASSEMBLY INSTRUCTIONS

Read these instructions carefully and keep for future reference. Refer to parts inventory for guidance, and ensure you have all pieces before starting.

When assembling, place all parts on a soft, clean, and flat surface such as a carpet to prevent scratches.

If you're having difficulty, our friendly Customer Care team is always here to help. Call us at **1.888.746.3455** during business hours, email **service@article.com** or chat live at **article.com**.



| PARTS INVENTORY |                 |     |     |
|-----------------|-----------------|-----|-----|
| ID              | DESCRIPTION     |     | QTY |
| A               | LEG             |     | 2   |
| B               | TABLE TOP       |     | 1   |
| С               | STRETC