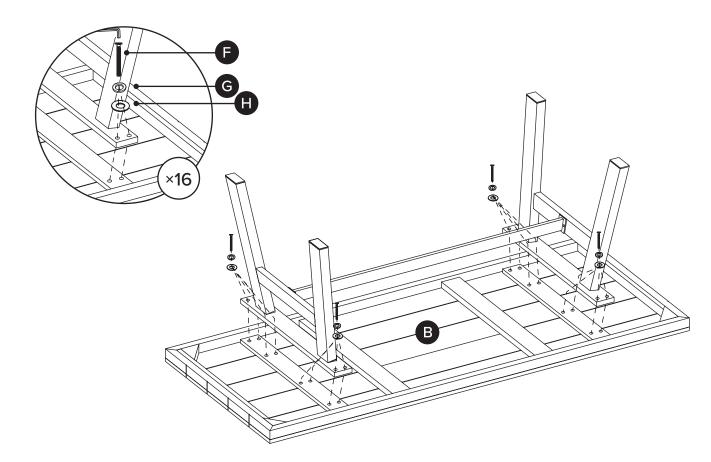

| PARTS INVENTORY |                 |     |     |
|-----------------|-----------------|-----|-----|
| ID              | DESCRIPTION     |     | QTY |
| A               | LEG             |     | 2   |
| B               | TABLE TOP       |     | 1   |
| С               | STRETCHER       |     | 1   |
| D               | ALLEN KEY       |     | 2   |
| E               | M6" x 25MM BOLT |     | 4   |
| F               | M6" x 55MM BOLT |     | 16  |
| G               | LOCK WASHER     | (P) | 16  |
| H               | PLAIN WASHER    | 6   | 20  |