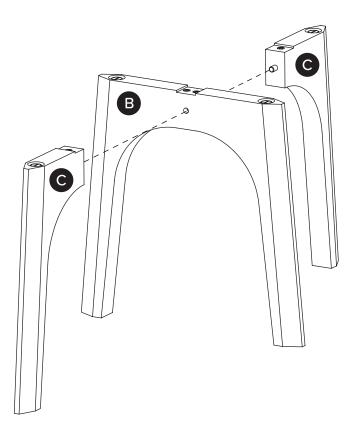

| PARTS INVENTORY |                      |     |     |
|-----------------|----------------------|-----|-----|
| ID              | DESCRIPTION          |     | QTY |
| A               | TABLE TOP            |     | 1   |
| В               | CENTRAL LEG          |     | 1   |
| C               | SIDE LEG             |     | 2   |
| D               | ALLEN KEY            |     | 1   |
| •               | M6 × 15MM BOLT       | θ   | 20  |
| •               | 38 × 100MM STEEL PAT |     | 1   |
| G               | 52 × 86MM STEEL PAT  | 600 | 4   |