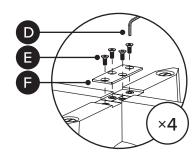

| PARTS INVENTORY |                      |     |     |
|-----------------|----------------------|-----|-----|
| ID              | DESCRIPTION          |     | QTY |
| A               | TABLE TOP            |     | 1   |
| В               | CENTRAL LEG          |     | 1   |
| C               | SIDE LEG             |     | 2   |
| D               | ALLEN KEY            |     | 1   |
| •               | M6 × 15MM BOLT       | θ   | 20  |
| •               | 38 × 100MM STEEL PAT |     | 1   |
| G               | 52 × 86MM STEEL PAT  | 600 | 4   |