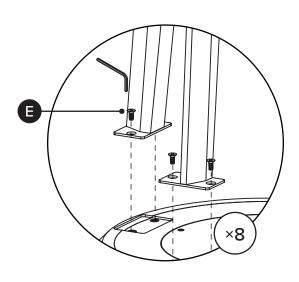

| PARTS INVENTORY |                      |     |     |
|-----------------|----------------------|-----|-----|
| ID              | DESCRIPTION          |     | QTY |
| A               | TABLE TOP            |     | 1   |
| В               | CENTRAL LEG          |     | 1   |
| C               | SIDE LEG             |     | 2   |
| D               | ALLEN KEY            |     | 1   |
| •               | M6 × 15MM BOLT       | θ   | 20  |
| •               | 38 × 100MM STEEL PAT |     | 1   |
| G               | 52 × 86MM STEEL PAT  | 600 | 4   |