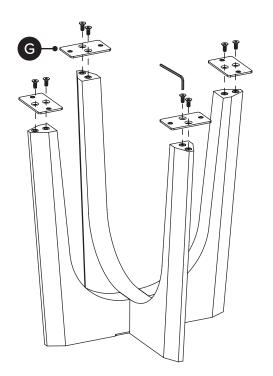

| PARTS INVENTORY |                      |     |     |
|-----------------|----------------------|-----|-----|
| ID              | DESCRIPTION          |     | QTY |
| A               | TABLE TOP            |     | 1   |
| В               | CENTRAL LEG          |     | 1   |
| C               | SIDE LEG             |     | 2   |
| D               | ALLEN KEY            |     | 1   |
| •               | M6 × 15MM BOLT       | θ   | 20  |
| •               | 38 × 100MM STEEL PAT |     | 1   |
| G               | 52 × 86MM STEEL PAT  | 600 | 4   |