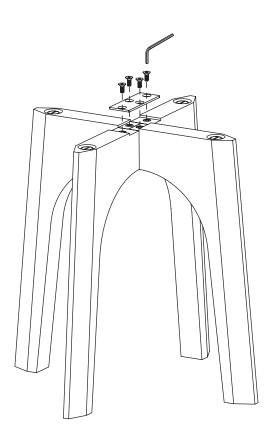

| PARTS INVENTORY |                      |     |     |
|-----------------|----------------------|-----|-----|
| ID              | DESCRIPTION          |     | QTY |
| A               | TABLE TOP            |     | 1   |
| В               | CENTRAL LEG          |     | 1   |
| C               | SIDE LEG             |     | 2   |
| D               | ALLEN KEY            |     | 1   |
| •               | M6 × 15MM BOLT       | θ   | 20  |
| •               | 38 × 100MM STEEL PAT |     | 1   |
| G               | 52 × 86MM STEEL PAT  | 600 | 4   |