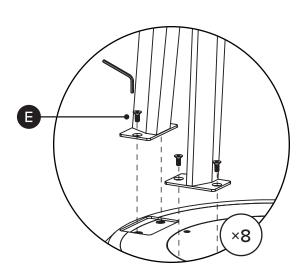

## **ASSEMBLY INSTRUCTIONS**

Read these instructions carefully and keep for future reference. Refer to parts inventory for guidance, and ensure you have all pieces before starting.

When assembling, place all parts on a soft, clean, and flat surface such as a carpet to prevent scratches.

| PARTS INVENTORY |                      |     |     |
|-----------------|----------------------|-----|-----|
| ID              | DESCRIPTION          |     | QTY |
| A               | TABLE TOP            |     | 1   |
| В               | CENTRAL LEG          |     | 1   |
| C               | SIDE LEG             |     | 2   |
| D               | ALLEN KEY            |     | 1   |
| •               | M6 × 15MM BOLT       | θ   | 20  |
| •               | 38 × 100MM STEEL PAT |     | 1   |
| G               | 52 × 86MM STEEL PAT  | 600 | 4   |

2

(4)