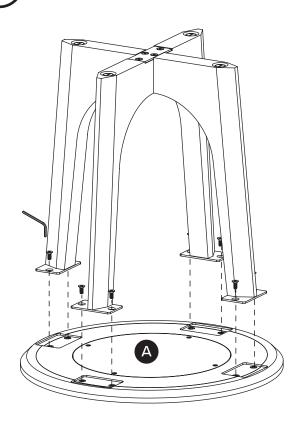

| PARTS INVENTORY |                      |     |     |
|-----------------|----------------------|-----|-----|
| ID              | DESCRIPTION          |     | QTY |
| A               | TABLE TOP            |     | 1   |
| В               | CENTRAL LEG          |     | 1   |
| C               | SIDE LEG             |     | 2   |
| D               | ALLEN KEY            |     | 1   |
| •               | M6 × 15MM BOLT       | θ   | 20  |
| •               | 38 × 100MM STEEL PAT |     | 1   |
| G               | 52 × 86MM STEEL PAT  | 600 | 4   |