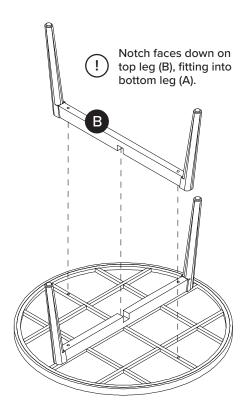

 $[ \ ]$ 

Hardware may loosen over time, check the bolts regularly and tighten if necessary.

| PARTS INVENTORY |                |  |     |
|-----------------|----------------|--|-----|
| ID              | DESCRIPTION    |  | QTY |
| A               | BOTTOM LEG     |  | 1   |
| B               | TOP LEG        |  | 1   |
| G               | ALLEN KEY      |  | 1   |
| D               | M6 × 65MM BOLT |  | 4   |
| •               | LOCK WASHER    |  | 4   |
| •               | WASHER         |  | 4   |