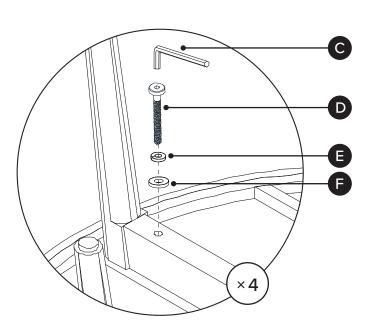

 $[ \ ]$ 

Hardware may loosen over time, check the bolts regularly and tighten if necessary.

| PARTS INVENTORY |                |  |     |
|-----------------|----------------|--|-----|
| ID              | DESCRIPTION    |  | QTY |
| A               | BOTTOM LEG     |  | 1   |
| B               | TOP LEG        |  | 1   |
| G               | ALLEN KEY      |  | 1   |
| D               | M6 × 65MM BOLT |  | 4   |
| •               | LOCK WASHER    |  | 4   |
| •               | WASHER         |  | 4   |