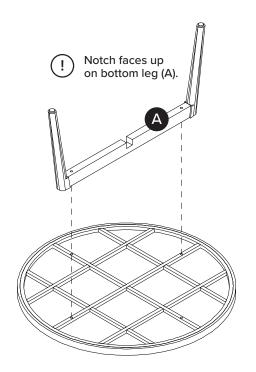

 $[ \ ]$ 

Hardware may loosen over time, check the bolts regularly and tighten if necessary.

| PARTS INVENTORY |                |  |     |
|-----------------|----------------|--|-----|
| ID              | DESCRIPTION    |  | QTY |
| A               | BOTTOM LEG     |  | 1   |
| B               | TOP LEG        |  | 1   |
| G               | ALLEN KEY      |  | 1   |
| D               | M6 × 65MM BOLT |  | 4   |
| •               | LOCK WASHER    |  | 4   |
| •               | WASHER         |  | 4   |