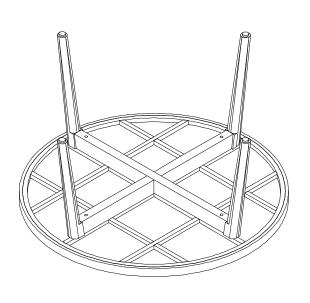

## **ASSEMBLY INSTRUCTIONS**

Read these instructions carefully and keep for future reference. Refer to parts inventory for guidance, and ensure you have all pieces before starting.

When assembling, place all parts on a soft, clean, and flat surface such as a carpet to prevent scratches.

 $[ \ ]$ 

Hardware may loosen over time, check the bolts regularly and tighten if necessary.

| PARTS INVENTORY |                |  |     |
|-----------------|----------------|--|-----|
| ID              | DESCRIPTION    |  | QTY |
| A               | BOTTOM LEG     |  | 1   |
| B               | TOP LEG        |  | 1   |
| G               | ALLEN KEY      |  | 1   |
| D               | M6 × 65MM BOLT |  | 4   |
| •               | LOCK WASHER    |  | 4   |
| •               | WASHER         |  | 4   |