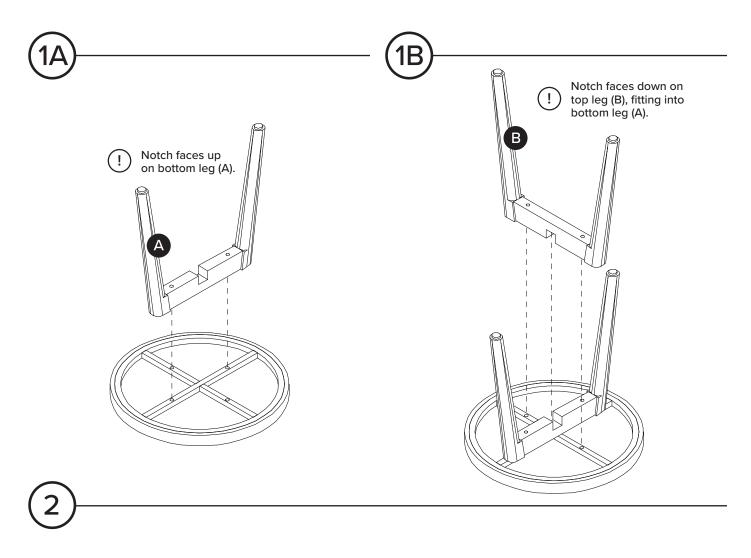

## ASSEMBLY INSTRUCTIONS

Read these instructions carefully and keep for future reference. Refer to parts inventory for guidance, and ensure you have all pieces before starting.

When assembling, place all parts on a soft, clean, and flat surface such as a carpet to prevent scratches.

Hardware may loosen over time, check the bolts regularly and tighten if necessary.

| PARTS INVENTORY |                |   |     |
|-----------------|----------------|---|-----|
| ID              | DESCRIPTION    |   | QTY |
| A               | BOTTOM LEG     |   | 1   |
| B               | TOP LEG        |   | 1   |
| C               | ALLEN KEY      |   | 1   |
| D               | M6 × 65MM BOLT |   | 4   |
| e               | LOCK WASHER    | Ø | 4   |
| F               | WASHER         | 0 | 4   |