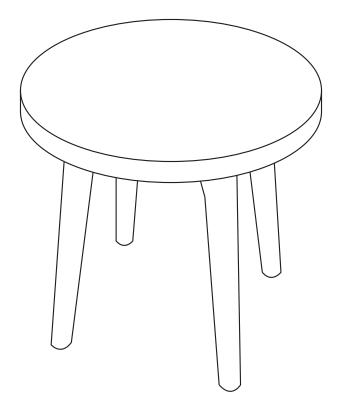

VERSION 1.0

## Assembly Instructions



## ATRA

Side Table

## ASSEMBLY INSTRUCTIONS

Read these instructions carefully and keep for future reference. Refer to parts inventory for guidance, and ensure you have all pieces before starting.

When assembling, place all parts on a soft, clean, and flat surface such as a carpet to prevent scratches.

If you're having difficulty, our friendly Customer Care team is always here to help. Call us at **1.888.746.3455** during business hours, email **service@article.com** or chat live at **article.com**.



Hardware may loosen over time, check the bolts regularly and tighten if necessary.

| PARTS INVENTORY |                |   |     |
|-----------------|----------------|---|-----|
| ID              | DESCRIPTION    |   | QTY |
| A               | BOTTOM LEG     |   | 1   |
| B