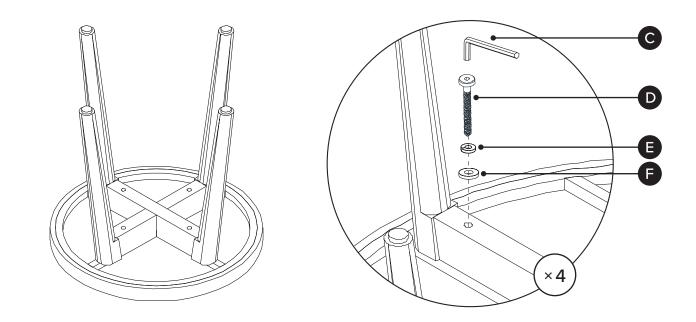

Hardware may loosen over time, check the bolts regularly and tighten if necessary.

| PARTS INVENTORY |                |   |     |
|-----------------|----------------|---|-----|
| ID              | DESCRIPTION    |   | QTY |
| A               | BOTTOM LEG     |   | 1   |
| B               | TOP LEG        |   | 1   |
| C               | ALLEN KEY      |   | 1   |
| D               | M6 × 65MM BOLT |   | 4   |
| e               | LOCK WASHER    | Ø | 4   |
| F               | WASHER         | 0 | 4   |