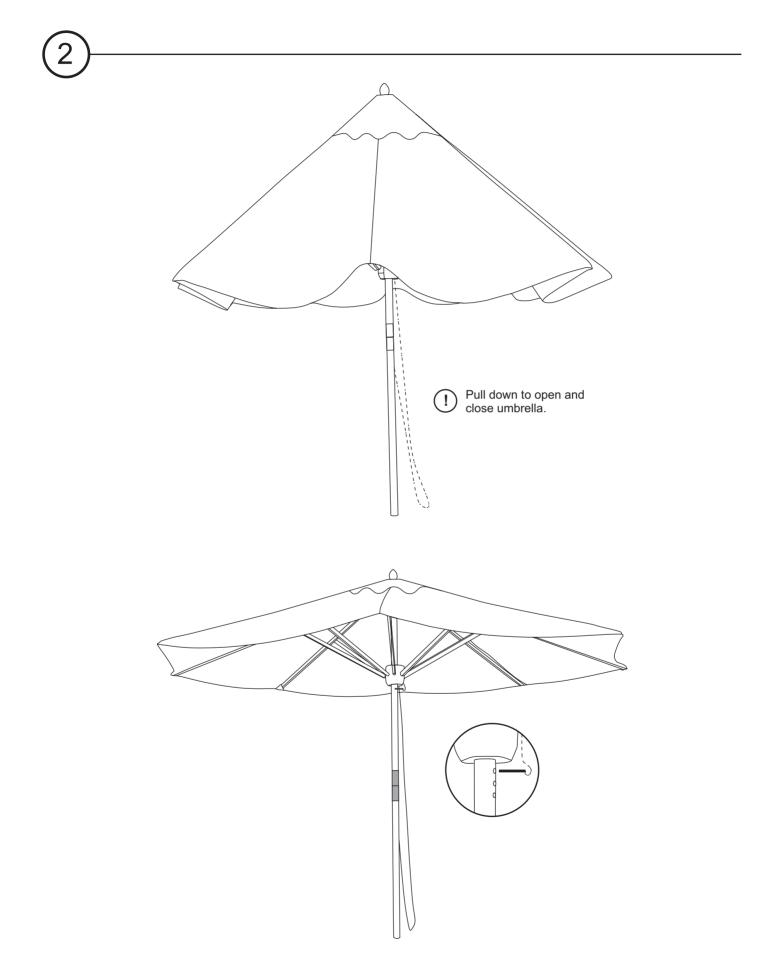

## ASSEMBLY INSTRUCTIONS

Read these instructions carefully and keep for future reference. Refer to parts inventory for guidance, and ensure you have all pieces before starting.

When assembling, place all parts on a soft, clean, and flat surface such as a carpet to prevent scratches.