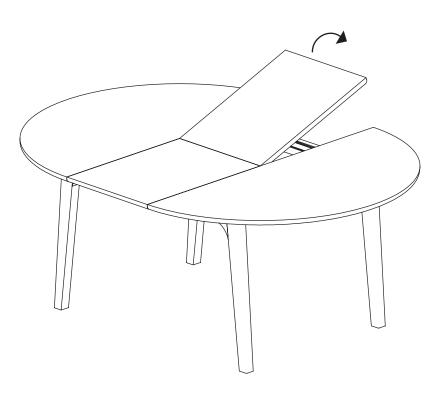

## **PLUMAS**

Dining Table For 6, Extendable

## **ASSEMBLY INSTRUCTIONS**

Read these instructions carefully and keep for future reference. Refer to parts inventory for guidance, and ensure you have all pieces before starting.

When assembling, place all parts on a soft, clean, and flat surface such as a carpet to prevent scratches.