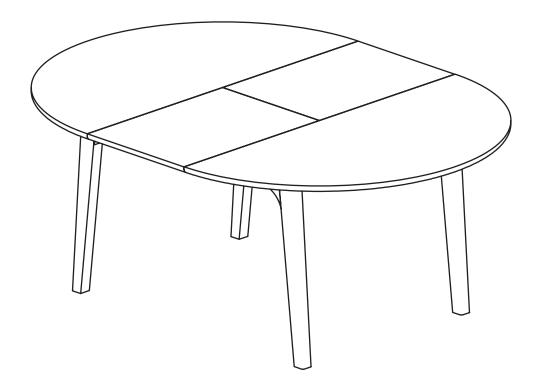

## **PLUMAS**

Dining Table For 6, Extendable

| PARTS INVENTORY |             |     |  |
|-----------------|-------------|-----|--|
| ID              | DESCRIPTION | QTY |  |
| 1               | TABLE TOP   | 1   |  |
| 2               | LEAF        | 1   |  |
| 3               | LEFT LEG    | 2   |  |
| 4               | RIGHT LEG   | 2   |  |
| 5               | LEVELER     | 4   |  |