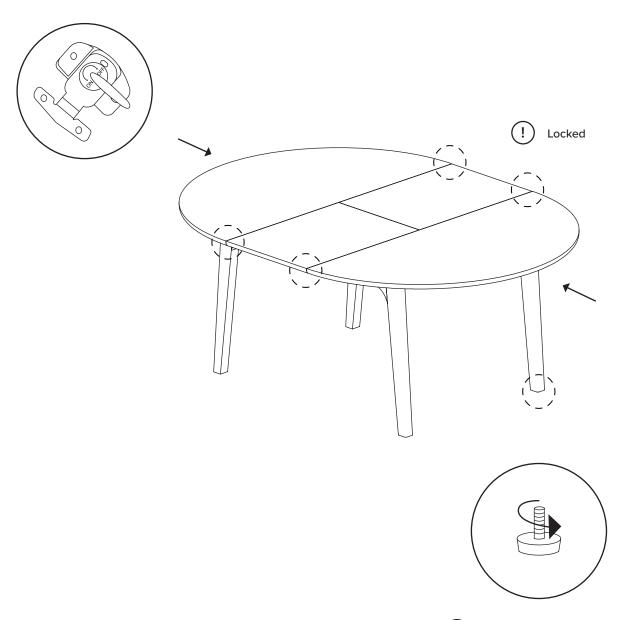

| RIGHT LEG   | 2   |  |
| 5               | LEVELER     | 4   |  |

| PARTS INVENTORY CONT. |                    |  |     |  |
|-----------------------|--------------------|--|-----|--|
| ID                    | DESCRIPTION        |  | QTY |  |
| A                     | ALLEN KEY          |  | 2   |  |
| В                     | WRENCH             |  | 1   |  |
| <b>©</b>              | 5/16" x 50MM BOLT  |  | 4   |  |
| D                     | 5/16" x 70MM BOLT  |  | 8   |  |
|                       | 5/16" x 115MM BOLT |  | 4   |  |
| <b>(3)</b>            | LOCK WASHER        |  | 12  |  |
| G                     | FLAT WASHER        |  | 12  |  |
| <b>9</b>              | HALF MOON WASHER   |  | 4   |  |
| •                     | NUT 5/16"          |  | 4   |  |







(2



(3







! Adjust levelers as needed.