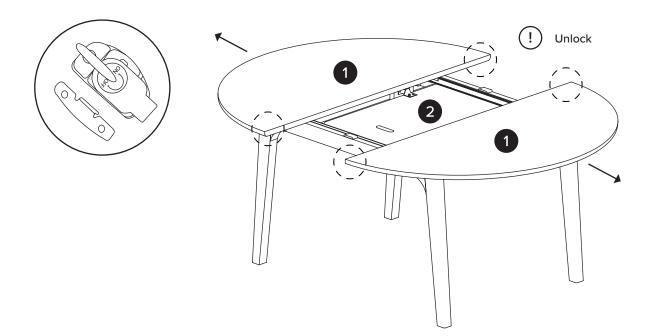

| RIGHT LEG   | 2   |  |
| 5               | LEVELER     | 4   |  |

| PARTS INVENTORY CONT. |                    |  |     |  |
|-----------------------|--------------------|--|-----|--|
| ID                    | DESCRIPTION        |  | QTY |  |
| A                     | ALLEN KEY          |  | 2   |  |
| В                     | WRENCH             |  | 1   |  |
| <b>©</b>              | 5/16" x 50MM BOLT  |  | 4   |  |
| D                     | 5/16" x 70MM BOLT  |  | 8   |  |
|                       | 5/16" x 115MM BOLT |  | 4   |  |
| <b>(3)</b>            | LOCK WASHER        |  | 12  |  |
| G                     | FLAT WASHER        |  | 12  |  |
| <b>9</b>              | HALF MOON WASHER   |  | 4   |  |
| •                     | NUT 5/16"          |  | 4   |  |







(2



(3







! Adjust levelers as needed.