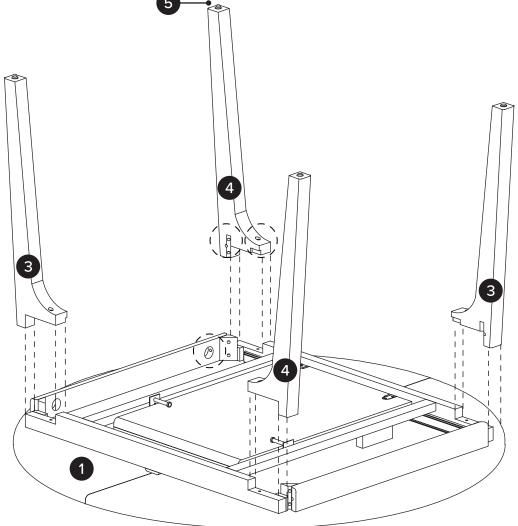

| PARTS INVENTORY |             |     |  |
|-----------------|-------------|-----|--|
| ID              | DESCRIPTION | QTY |  |
| 1               | TABLE TOP   | 1   |  |
| 2               | LEAF        | 1   |  |
| 3               | LEFT LEG    | 2   |  |
| 4               | RIGHT LEG   | 2   |  |
| 5               | LEVELER     | 4   |  |

| PARTS INVENTORY CONT. |                    |  |     |  |
|-----------------------|--------------------|--|-----|--|
| ID                    | DESCRIPTION        |  | QTY |  |
| A                     | ALLEN KEY          |  | 2   |  |
| В                     | WRENCH             |  | 1   |  |
| <b>©</b>              | 5/16" x 50MM BOLT  |  | 4   |  |
| D                     | 5/16" x 70MM BOLT  |  | 8   |  |
|                       | 5/16" x 115MM BOLT |  | 4   |  |
| <b>(3)</b>            | LOCK WASHER        |  | 12  |  |
| G                     | FLAT WASHER        |  | 12  |  |
| <b>9</b>              | HALF MOON WASHER   |  | 4   |  |
| •                     | NUT 5/16"          |  | 4   |  |

(2

(3

! Adjust levelers as needed.