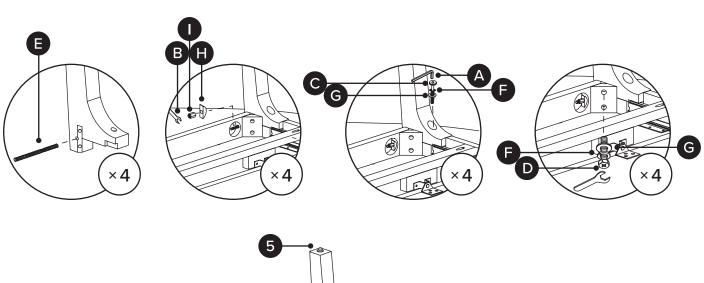

| PARTS INVENTORY |             |     |  |
|-----------------|-------------|-----|--|
| ID              | DESCRIPTION | QTY |  |
| 1               | TABLE TOP   | 1   |  |
| 2               | LEAF        | 1   |  |
| 3               | LEFT LEG    | 2   |  |
| 4               | RIGHT LEG   | 2   |  |
| 5               | LEVELER     | 4   |  |

| PARTS INVENTORY CONT. |                    |  |     |  |
|-----------------------|--------------------|--|-----|--|
| ID                    | DESCRIPTION        |  | QTY |  |
| A                     | ALLEN KEY          |  | 2   |  |
| В                     | WRENCH             |  | 1   |  |
| <b>©</b>              | 5/16" x 50MM BOLT  |  | 4   |  |
| D                     | 5/16" x 70MM BOLT  |  | 8   |  |
|                       | 5/16" x 115MM BOLT |  | 4   |  |
| <b>(3)</b>            | LOCK WASHER        |  | 12  |  |
| G                     | FLAT WASHER        |  | 12  |  |
| <b>9</b>              | HALF MOON WASHER   |  | 4   |  |
| •                     | NUT 5/16"          |  | 4   |  |