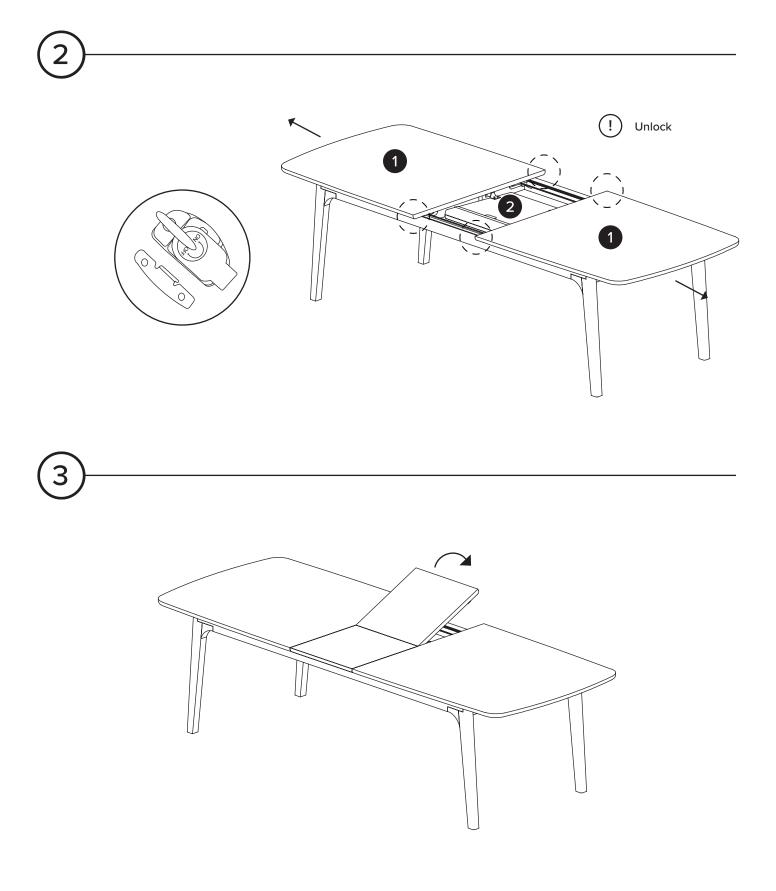

## ASSEMBLY INSTRUCTIONS

Read these instructions carefully and keep for future reference. Refer to parts inventory for guidance, and ensure you have all pieces before starting.

When assembling, place all parts on a soft, clean, and flat surface such as a carpet to prevent scratches.