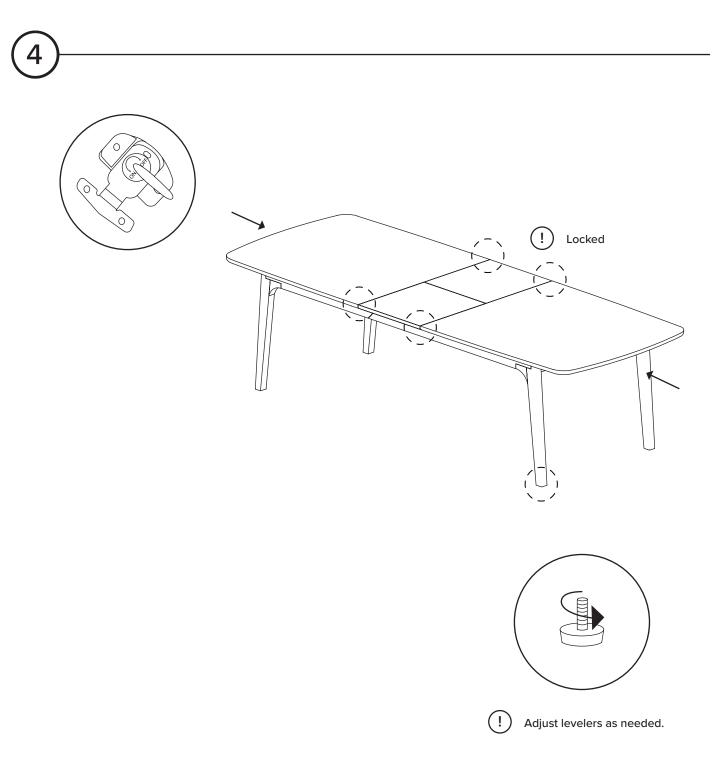

## ASSEMBLY INSTRUCTIONS

Read these instructions carefully and keep for future reference. Refer to parts inventory for guidance, and ensure you have all pieces before starting.

When assembling, place all parts on a soft, clean, and flat surface such as a carpet to prevent scratches.