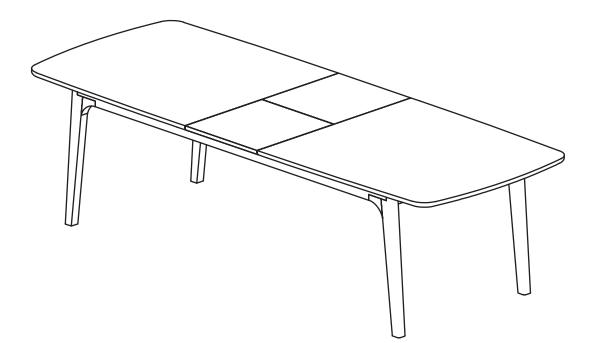

VERSION 1.0

## Assembly Instructions



## PLUMAS

Dining Table For 10, Extendable

## ASSEMBLY INSTRUCTIONS

Read these instructions carefully and keep for future reference. Refer to parts inventory for guidance, and ensure you have all pieces before starting.

When assembling, place all parts on a soft, clean, and flat surface such as a carpet to prevent scratches.

If you're having difficulty, our friendly Customer Care team is always here to help. Call us at **1.888.746.3455** during business hours, email **service@article.com** or chat live at **article.com**.



| PARTS INVENTORY |             |     |  |
|-----------------|-------------|-----|--|
| ID              | DESCRIPTION | QTY |  |
| 1               | TABLE TOP   | 1   |  |
| 2               | LEAF        | 1   |  |
| 3               | LEFT LEG    | 2   |  |
| 4