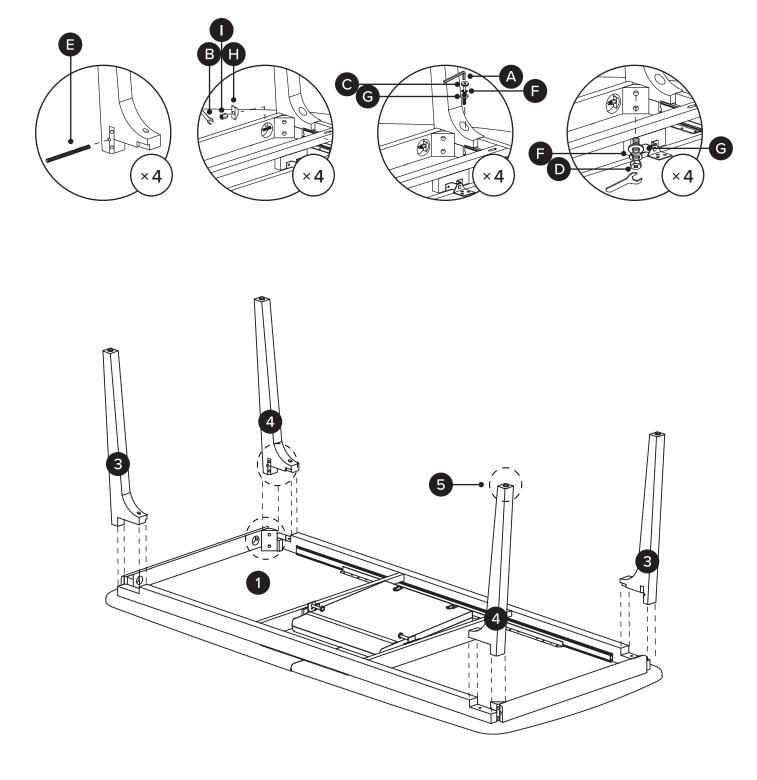

| PARTS INVENTORY |             |     |  |
|-----------------|-------------|-----|--|
| ID              | DESCRIPTION | QTY |  |
| 1               | TABLE TOP   | 1   |  |
| 2               | LEAF        | 1   |  |
| 3               | LEFT LEG    | 2   |  |
| 4               | RIGHT LEG   | 2   |  |
| 5               | LEVELER     | 4   |  |

| PARTS INVENTORY CONT. |                    |   |     |  |
|-----------------------|--------------------|---|-----|--|
| ID                    | DESCRIPTION        |   | QTY |  |
| A                     | ALLEN KEY          |   | 2   |  |
| В                     | WRENCH             |   | 1   |  |
| С                     | 5/16" x 50MM BOLT  |   | 4   |  |
| D                     | 5/16" x 70MM BOLT  |   | 8   |  |
| Ð                     | 5/16" x 115MM BOLT |   | 4   |  |
| F                     | LOCK WASHER        | Ø | 12  |  |
| G                     | FLAT WASHER        | 0 | 12  |  |
| H                     | HALF MOON WASHER   |   | 4   |  |
| 0                     | NUT 5/16"          |   | 4   |  |
|                       |                    |   |     |  |