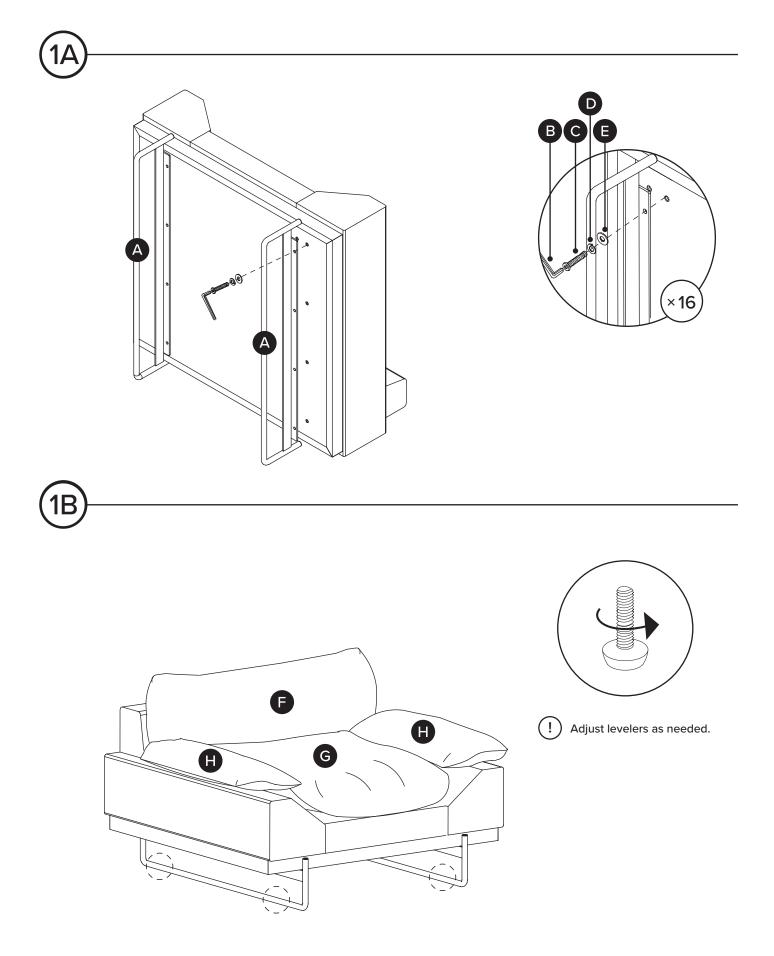

Hardware may loosen over time, check the bolts regularly and tighten if necessary.

| PARTS INVENTORY |             |   |     |
|-----------------|-------------|---|-----|
| ID              | DESCRIPTION |   | QTY |
| A               | METAL LEG   |   | 2   |
| B               | ALLEN KEY   |   | 1   |
| С               | BOLT        |   | 16  |
| D               | LOCK WASHER | Ø | 16  |
| e               | WASHER      | 0 | 16  |

| PARTS INVENTORY |              |     |  |
|-----------------|--------------|-----|--|
| ID              | DESCRIPTION  | QTY |  |
| ß               | SEAT CUSHION | 1   |  |
| G               | BACK CUSHION | 1   |  |
| 8               |              | 2   |  |