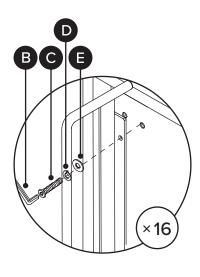

 $[ \ ]$ 

Hardware may loosen over time, check the bolts regularly and tighten if necessary.

| PARTS INVENTORY |             |  |     |
|-----------------|-------------|--|-----|
| ID              | DESCRIPTION |  | QTY |
| A               | METAL LEG   |  | 2   |
| B               | ALLEN KEY   |  | 1   |
| C               | BOLT        |  | 16  |
| D               | LOCK WASHER |  | 16  |
| •               | WASHER      |  | 16  |