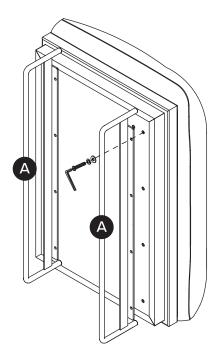

 $[ \ ]$ 

Hardware may loosen over time, check the bolts regularly and tighten if necessary.

| PARTS INVENTORY |             |  |     |
|-----------------|-------------|--|-----|
| ID              | DESCRIPTION |  | QTY |
| A               | METAL LEG   |  | 2   |
| B               | ALLEN KEY   |  | 1   |
| C               | BOLT        |  | 16  |
| D               | LOCK WASHER |  | 16  |
| •               | WASHER      |  | 16  |