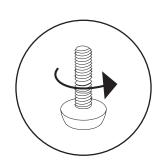

 $[ \ ]$ 

Hardware may loosen over time, check the bolts regularly and tighten if necessary.

| PARTS INVENTORY |             |  |     |
|-----------------|-------------|--|-----|
| ID              | DESCRIPTION |  | QTY |
| A               | METAL LEG   |  | 2   |
| B               | ALLEN KEY   |  | 1   |
| C               | BOLT        |  | 16  |
| D               | LOCK WASHER |  | 16  |
| •               | WASHER      |  | 16  |