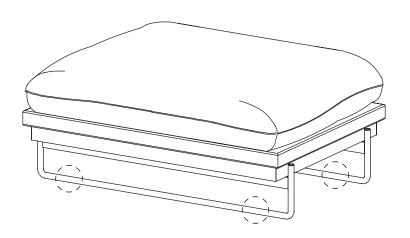

u have all pieces before starting.

When assembling, place all parts on a soft, clean, and flat surface such as a carpet to prevent scratches.

If you're having difficulty, our friendly Customer Care team is always here to help. Call us at **1.888.746.3455** during business hours, email **service@article.com** or chat live at **article.com**.



 $[ \ ]$ 

Hardware may loosen over time, check the bolts regularly and tighten if necessary.

| PARTS INVENTORY |             |  |     |
|-----------------|-------------|--|-----|
| ID              | DESCRIPTION |  | QTY |
| A               | METAL LEG   |  | 2   |
| B               | ALLEN KEY   |  | 1   |
| C               | BOLT        |  | 16  |
| D               | LOCK WASHER |  | 16  |
| •               | WASHER      |  | 16  |







(1B)





(!) Adjust levelers as needed.